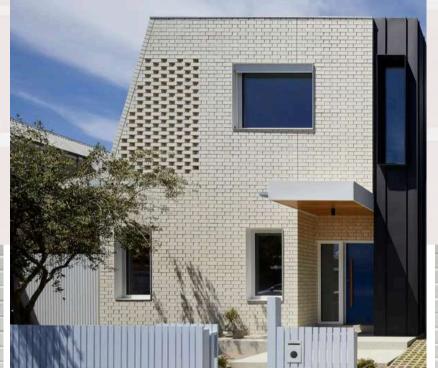

# **CITA BRICKS**

The everlasting Facade Brick

Transform your facade into a classic brick look that will require no maintenance or cleaning, year after year.

Citadel Building System Pvt Ltd is glad to launch modern, light, long lasting facade bricks by the name of Cita Bricks.

# WHY CHOOSE CITA BRICKS

- Choose Cita Bricks for a Facade that remains Fresh as New!
- Traditional Bricks become black and Shabby
- Cita Brick Stays Fresh as ever !
- Traditional Bricks are heavy and add to the weight in transportation and in installation
- Cita Bricks are light, easy to transport, easy to install
- Traditional Bricks are only red in colour
- Cita Bricks come in endless colour range
- Traditional Bricks can be used in small bungalows only because of the weight
- Cita Bricks can be used on high rise building too !
- Cita Bricks come in varied colours and textures.