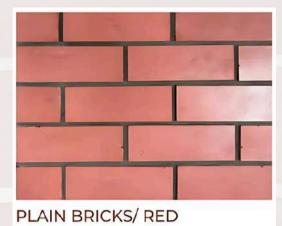

# Textured Bricks that lend natural elegance





**ARC BRICK / REDDISH BLACK** 



**ARC BRICK/TERRA BLACK** 



**ARC BRICK/SYDNEY GREY** 



**ARC BRICK/TERACOTTA** 



**ARC BRICK / ORANGE COFFEE** 



ARC BRICK/WYNO



ARC BRICK/RED





ARC BRICK/BLACK ONYX







ARC BRICK / CAMBRIDGE



**ARC BRICK / MORNING GLORY** 



**ARC BRICK/MOCHA** 



**ARC BRICK / NATURAL** 





# **OLD BRICK**

# Heavily Textured Bricks for an old look





OLD BRICK / NATURAL



OLD BRICK / GRAPHITE



OLD BRICK/ DUSKY ROSE CASTLE



OLD BRICK/ GRIS



OLD BRICK/ RED OLDE



OLD BRICK / RED





OLD BRICK / OCHRE RED

OLD BRICK/ SYDNEY GREY

OLD BRICK/ WAREHOUSE BLAND



OLD BRICK/ WYNO





OLD BRICK / CAMBRIDGE

# PLAIN BRICK

# Cost effective with a plain surface











PLAIN BRICKS/ NATURAL









# What is Cita Brick?

Cita Brick are light weight concrete facade bricks designed as a superior quality facade product. Cita Bricks are tested for fading, water absorption and fire resistance. The product comes with 15 years of warranty.

## How is Cita Brick Fixed ?

Cita Bricks can be fixed to plastered walls using chemical adhesives and grout. Any additional sealer is not required as a top coat.

#### Are the sizes of all bricks uniform ?

Citabricks will have a variation of +- 2mm in the dimensions and thickness. This variation lends a natural look to the bricks.

# Will a Cita Bricks Facade become black after rains?

A building which is cladded with Cita Bricks will remain fresh as new, year after year.

#### Is Cita Brick Fire Resistant?

Yes





**TEST RESULTS** 

| SI.N |