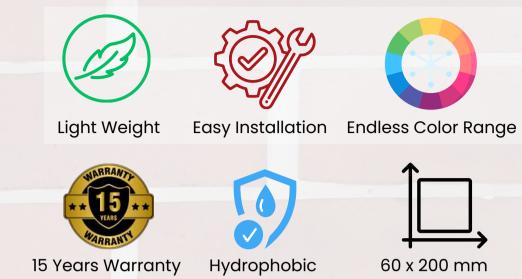

# WHY CHOOSE CITA BRICKS

- Choose Cita Bricks for a Facade that remains Fresh as New!
- Traditional Bricks become black and Shabby
- Cita Brick Stays Fresh as ever !
- Traditional Bricks are heavy and add to the weight in transportation and in installation
- Cita Bricks are light, easy to transport, easy to install
- Traditional Bricks are only red in colour
- Cita Bricks come in endless colour range
- Traditional Bricks can be used in small bungalows only because of the weight
- Cita Bricks can be used on high rise building too !
- Cita Bricks come in varied colours and textures.

#### Cita Bricks are engineered bricks with the below mentioned features

1. They are for external use and do not absorb water.

- 2. They do not discolour or catch fungus
- 3. Cita Bricks are warrantied for 15 yrs for pigmentation.
- 4. Thickness of 12 15 mm, Size 60 x 200 mm
- 5. They are applied with chemical adhesive and grout to an external plastered wall. 6. Available in several colours