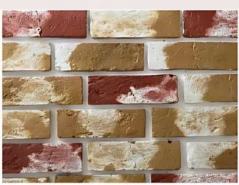

# **AVAILABLE IN UNLIMITED COLOURS**

# Cita Bricks can be created in any shade as per architectural design.