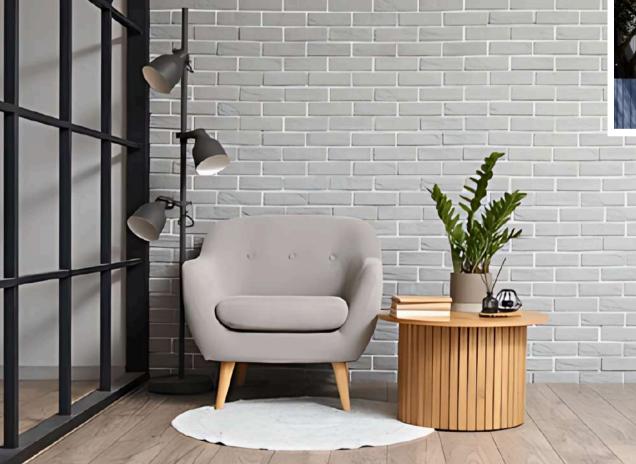

# WHY CHOOSE CITA BRICKS

- Choose Cita Bricks for a Facade that remains Fresh as New!
- Traditional Bricks become black and Shabby
- Cita Brick Stays Fresh as ever !
- Traditional Bricks are heavy and add to the weight in transportation and in installation
- Cita Bricks are light, easy to transport, easy to install
- Traditional Bricks are only red in colour
- Cita Bricks come in endless colour range
- Traditional Bricks can be used in small bungalows only because of the weight
- Cita Bricks can be used on high rise building too !
- Cita Bricks come in varied colours and textures.

# **AVAILABLE IN UNLIMITED COLOURS**

# Cita Bricks can be created in any shade as per architectural design.