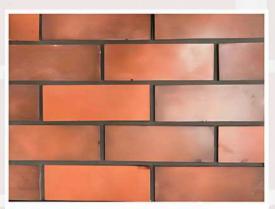

# **OLD BRICK**

# Heavily Textured Bricks for an old look

OLD BRICK / NATURAL

OLD BRICK / GRAPHITE

OLD BRICK/ DUSKY ROSE CASTLE

OLD BRICK/ GRIS

OLD BRICK/ RED OLDE

OLD BRICK / RED

OLD BRICK / OCHRE RED