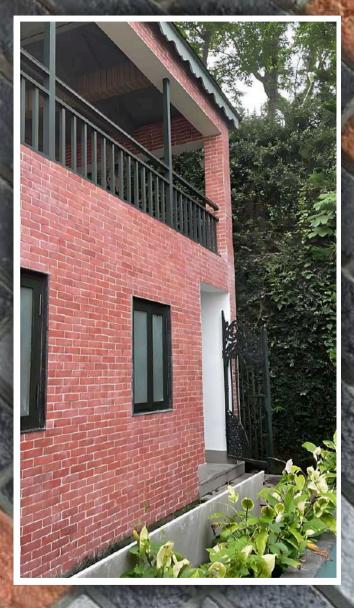

# **CITA BRICKS**

The everlasting Facade Brick

Transform your facade into a classic brick look that will require no maintenance or cleaning, year after year.

Citadel Building System Pvt Ltd is glad to launch modern, light, long lasting facade bricks by the name of Cita Bricks.

# WHY CHOOSE CITA BRICKS

- Choose Cita Bricks for a Facade that remains Fresh as New!
- Traditional Bricks become black and Shabby
- Cita Brick Stays Fresh as ever !
- Traditional Bricks are heavy and add to the weight in transportation and in installation
- Cita Bricks are light, easy to transport, easy to install
- Traditional Bricks are only red in colour
- Cita Bricks come in endless colour range
- Traditional Bricks can be used in small bungalows only because of the weight
- Cita Bricks can be used on high rise building too !
- Cita Bricks come in varied colours and textures.

# Will a Cita Bricks Facade become black after rains?

A building which is cladded with Cita Bricks will remain fresh as new, year after year.