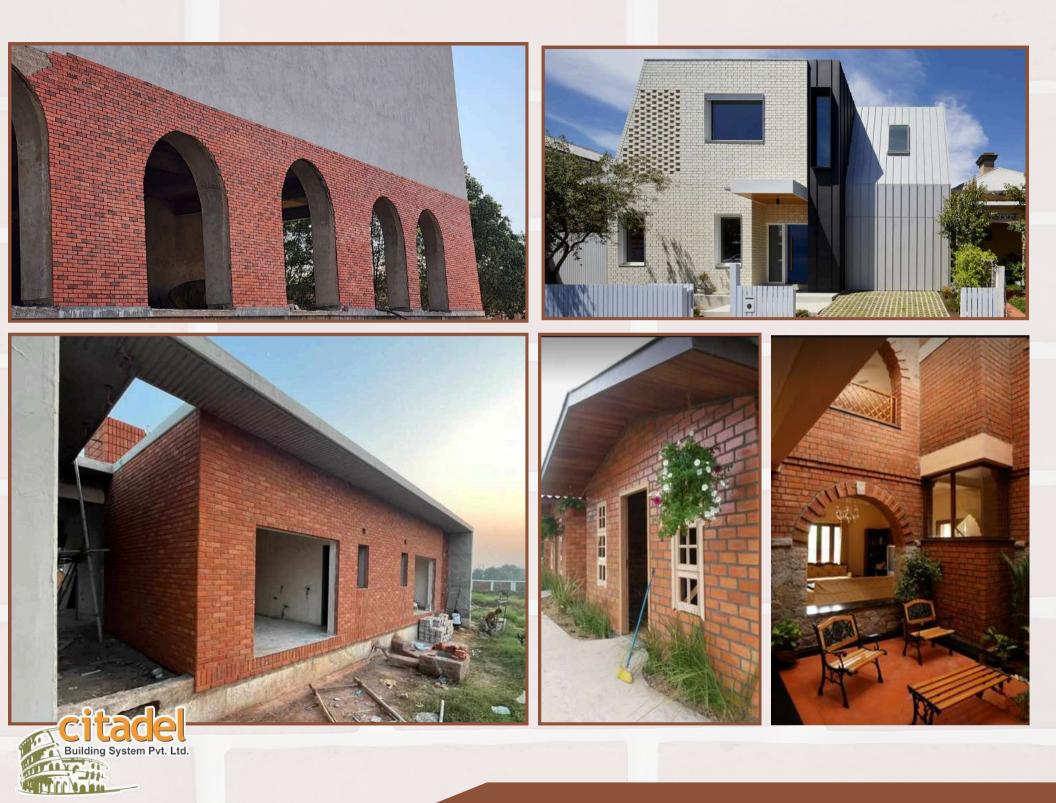

# **CITA BRICKS**

The everlasting Facade Brick

Transform your facade into a classic brick look that will require no maintenance or cleaning, year after year.

Citadel Building System Pvt Ltd is glad to launch modern, light, long lasting facade bricks by the name of Cita Bricks.

# WHY CHOOSE CITA BRICKS

- Choose Cita Bricks for a Facade that remains Fresh as New!
- Traditional Bricks become black and Shabby
- Cita Brick Stays Fresh as ever !
- Traditional Bricks are heavy and add to the weight in transportation and in installation
- Cita Bricks are light, easy to transport, easy to install
- Traditional Bricks are only red in colour
- Cita Bricks come in endless colour range
- Traditional Bricks can be used in small bungalows only because of the weight
- Cita Bricks can be used on high rise building too !
- Cita Bricks come in varied colours and textures.

#### Cita Bricks are engineered bricks with the below mentioned features

1. They are for external use and do not absorb water.

- 2. They do not discolour or catch fungus
- 3. Cita Bricks are warrantied for 15 yrs for pigmentation.
- 4. Thickness of 12 15 mm, Size 60 x 200 mm
- 5. They are applied with chemical adhesive and grout to an external plastered wall. 6. Available in several colours