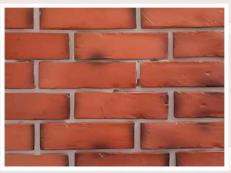

## **ARCHAIZED BRICK**

# Textured Bricks that lend natural elegance

**ARC BRICK / REDDISH BLACK** 

**ARC BRICK/TERRA BLACK** 

**ARC BRICK/SYDNEY GREY** 

**ARC BRICK/TERACOTTA** 

**ARC BRICK / ORANGE COFFEE** 

ARC BRICK/WYNO

ARC BRICK/RED

ARC BRICK/BLACK ONYX

ARC BRICK / CAMBRIDGE

**ARC BRICK / MORNING GLORY** 

**ARC BRICK/MOCHA** 

**ARC BRICK / NATURAL** 