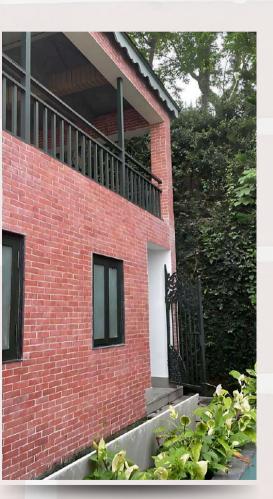

# **CITA BRICKS**

The everlasting Facade Brick

Transform your facade into a classic brick look that will require no maintenance or cleaning, year after year.

Citadel Building System Pvt Ltd is glad to launch modern, light, long lasting facade bricks by the name of Cita Bricks.

# WHY CHOOSE CITA BRICKS

- Choose Cita Bricks for a Facade that remains Fresh as New!
- Traditional Bricks become black and Shabby
- Cita Brick Stays Fresh as ever !
- Traditional Bricks are heavy and add to the weight in transportation and in installation
- Cita Bricks are light, easy to transport, easy to install
- Traditional Bricks are only red in colour
- Cita Bricks come in endless colour range
- Traditional Bricks can be used in small bungalows only because of the weight
- Cita Bricks can be used on high rise building too !
- Cita Bricks come in varied colours and textures.

# Will a Cita Bricks Facade become black after rains?

A building which is cladded with Cita Bricks will remain fresh as new, year after year.