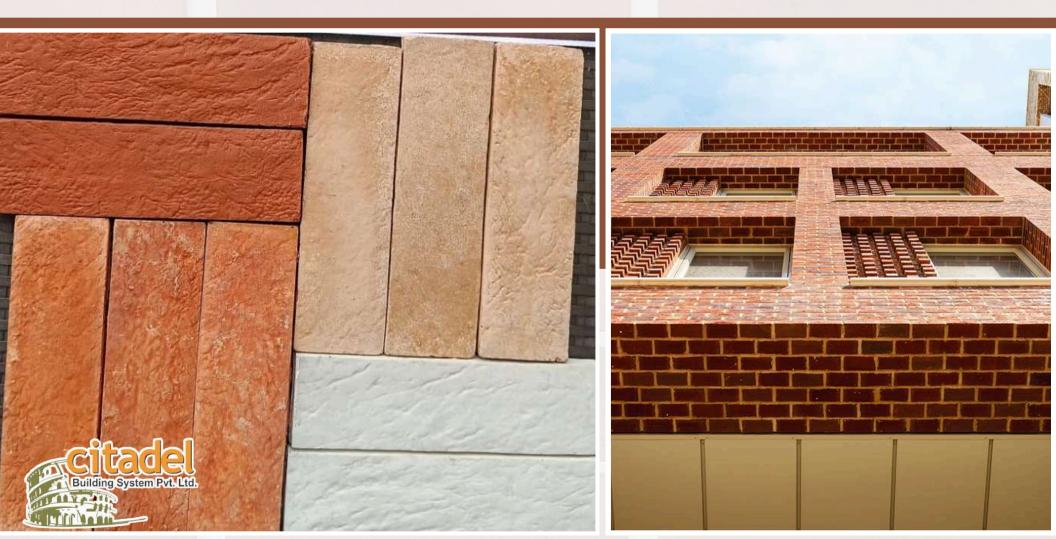

#### Cita Bricks are engineered bricks with the below mentioned features

1. They are for external use and do not absorb water.

- 2. They do not discolour or catch fungus
- 3. Cita Bricks are warrantied for 15 yrs for pigmentation.
- 4. Thickness of 12 15 mm, Size 60 x 200 mm
- 5. They are applied with chemical adhesive and grout to an external plastered wall. 6. Available in several colours

## CITABRICKS ARE AVAILABLE IN SEVERAL TEXTURES

# Archaized Brick Old Brick Plain Brick