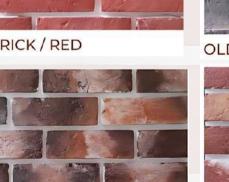

# Archaized Brick Old Brick Plain Brick

# Textured Bricks that lend natural elegance

**ARC BRICK / REDDISH BLACK** 

**ARC BRICK/TERRA BLACK** 

**ARC BRICK/SYDNEY GREY** 

**ARC BRICK/TERACOTTA** 

**ARC BRICK / ORANGE COFFEE** 

ARC BRICK/WYNO

ARC BRICK/RED

# Heavily Textured Bricks for an old look

OLD BRICK / NATURAL

OLD BRICK / GRAPHITE

OLD BRICK/ DUSKY ROSE CASTLE

OLD BRICK/ GRIS

OLD BRICK/ RED OLDE

OLD BRICK / RED

OLD BRICK / OCHRE RED