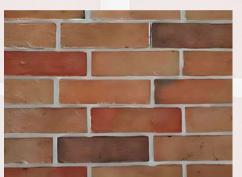

# **OLD BRICK**

# Heavily Textured Bricks for an old look

OLD BRICK / NATURAL

OLD BRICK / GRAPHITE

OLD BRICK/ DUSKY ROSE CASTLE

OLD BRICK/ GRIS

OLD BRICK/ RED OLDE

OLD BRICK / RED

OLD BRICK / OCHRE RED

OLD BRICK/ SYDNEY GREY

OLD BRICK/ WAREHOUSE BLAND

OLD BRICK/ WYNO

OLD BRICK / CAMBRIDGE