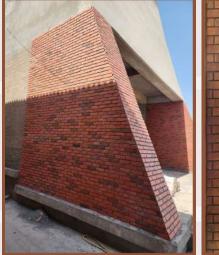

# WHY CHOOSE CITA BRICKS

- Choose Cita Bricks for a Facade that remains Fresh as New!
- Traditional Bricks become black and Shabby
- Cita Brick Stays Fresh as ever !
- Traditional Bricks are heavy and add to the weight in transportation and in installation
- Cita Bricks are light, easy to transport, easy to install
- Traditional Bricks are only red in colour
- Cita Bricks come in endless colour range
- Traditional Bricks can be used in small bungalows only because of the weight
- Cita Bricks can be used on high rise building too !
- Cita Bricks come in varied colours and textures.