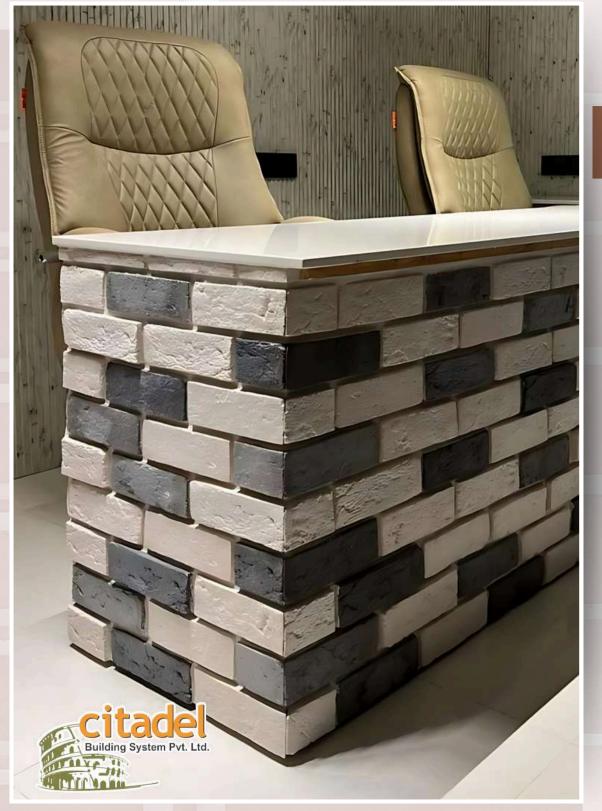

# **CITA BRICKS**

The everlasting Facade Brick

Transform your facade into a classic brick look that will require no maintenance or cleaning, year after year.

Citadel Building System Pvt Ltd is glad to launch modern, light, long lasting facade bricks by the name of Cita Bricks.

# WHY CHOOSE CITA BRICKS

- Choose Cita Bricks for a Facade that remains Fresh as New!
- Traditional Bricks become black and Shabby
- Cita Brick Stays Fresh as ever !
- Traditional Bricks are heavy and add to the weight in transportation and in installation
- Cita Bricks are light, easy to transport, easy to install
- Traditional Bricks are only red in colour
- Cita Bricks come in endless colour range
- Traditional Bricks can be used in small bungalows only because of the weight
- Cita Bricks can be used on high rise building too !
- Cita Bricks come in varied colours and textures.