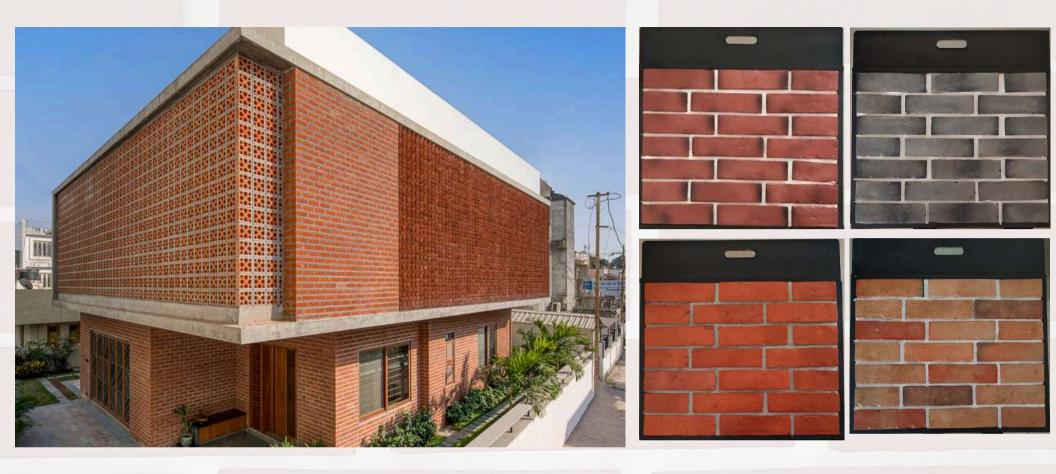

## CITABRICKS ARE AVAILABLE IN SEVERAL TEXTURES

# Archaized Brick Old Brick Plain Brick

# Textured Bricks that lend natural elegance

**ARC BRICK / REDDISH BLACK** 

**ARC BRICK/TERRA BLACK** 

**ARC BRICK/SYDNEY GREY** 

**ARC BRICK/TERACOTTA** 

**ARC BRICK / ORANGE COFFEE** 

ARC BRICK/WYNO

ARC BRICK/RED

ARC BRICK/BLACK ONYX

ARC BRICK / CAMBRIDGE

**ARC BRICK / MORNING GLORY** 

**ARC BRICK/MOCHA** 

**ARC BRICK / NATURAL** 