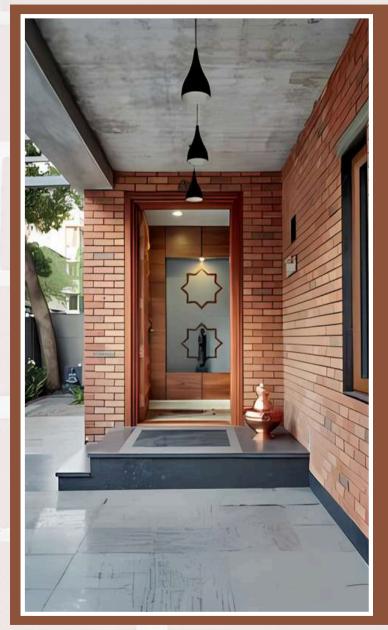

# **CITA BRICKS**

The everlasting Facade Brick

Transform your facade into a classic brick look that will require no maintenance or cleaning, year after year.

Citadel Building System Pvt Ltd is glad to launch modern, light, long lasting facade bricks by the name of Cita Bricks.

# WHY CHOOSE CITA BRICKS

- Choose Cita Bricks for a Facade that remains Fresh as New!
- Traditional Bricks become black and Shabby
- Cita Brick Stays Fresh as ever !
- Traditional Bricks are heavy and add to the weight in transportation and in installation
- Cita Bricks are light, easy to transport, easy to install
- Traditional Bricks are only red in colour
- Cita Bricks come in endless colour range
- Traditional Bricks can be used in small bungalows only because of the weight
- Cita Bricks can be used on high rise building too !
- Cita Bricks come in varied colours and textures.