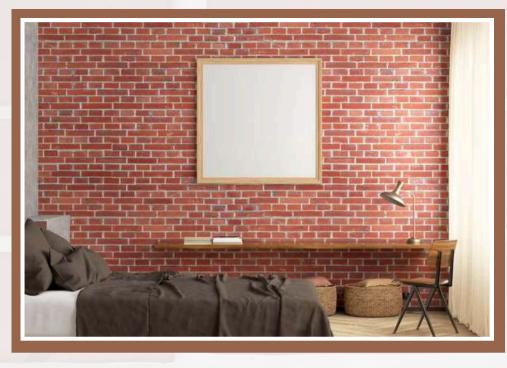

# **CITA BRICKS**

The everlasting Facade Brick

Transform your facade into a classic brick look that will require no maintenance or cleaning, year after year.

Citadel Building System Pvt Ltd is glad to launch modern, light, long lasting facade bricks by the name of Cita Bricks.

# WHY CHOOSE CITA BRICKS

- Choose Cita Bricks for a Facade that remains Fresh as New!
- Traditional Bricks become black and Shabby
- Cita Brick Stays Fresh as ever !
- Traditional Bricks are heavy and add to the weight in transportation and in installation
- Cita Bricks are light, easy to transport, easy to install
- Traditional Bricks are only red in colour
- Cita Bricks come in endless colour range
- Traditional Bricks can be used in small bungalows only because of the weight
- Cita Bricks can be used on high rise building too !
- Cita Bricks come in varied colours and textures.

# Will a Cita Bricks Facade become black after rains?

A building which is cladded with Cita Bricks will remain fresh as new, year after year.