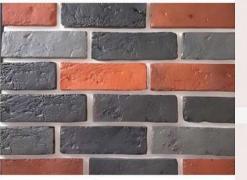

## **ARCHAIZED BRICK**

# Textured Bricks that lend natural elegance

**ARC BRICK / REDDISH BLACK** 

**ARC BRICK/TERRA BLACK** 

**ARC BRICK/SYDNEY GREY** 

**ARC BRICK/TERACOTTA** 

**ARC BRICK / ORANGE COFFEE** 

ARC BRICK/WYNO

ARC BRICK/RED