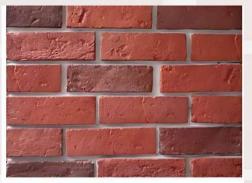

## **ARCHAIZED BRICK**

# Textured Bricks that lend natural elegance

**ARC BRICK / REDDISH BLACK** 

**ARC BRICK/TERRA BLACK** 

**ARC BRICK/SYDNEY GREY** 

**ARC BRICK/TERACOTTA** 

**ARC BRICK / ORANGE COFFEE** 

ARC BRICK/WYNO

ARC BRICK/RED

ARC BRICK/BLACK ONYX

ARC BRICK / CAMBRIDGE

**ARC BRICK / MORNING GLORY** 

**ARC BRICK/MOCHA** 

**ARC BRICK / NATURAL** 