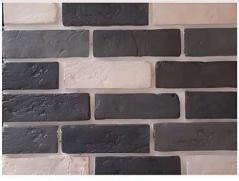

## **ARCHAIZED BRICK**

# Textured Bricks that lend natural elegance

**ARC BRICK / REDDISH BLACK** 

**ARC BRICK/TERRA BLACK** 

**ARC BRICK/SYDNEY GREY** 

**ARC BRICK/TERACOTTA** 

**ARC BRICK / ORANGE COFFEE** 

ARC BRICK/WYNO

ARC BRICK/RED