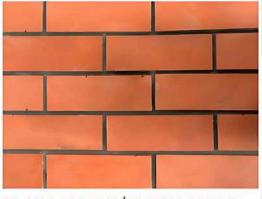

## **ARCHAIZED BRICK**

# Textured Bricks that lend natural elegance

**ARC BRICK / REDDISH BLACK** 

**ARC BRICK/TERRA BLACK** 

**ARC BRICK/SYDNEY GREY** 

**ARC BRICK/TERACOTTA** 

**ARC BRICK / ORANGE COFFEE** 

ARC BRICK/WYNO

ARC BRICK/RED