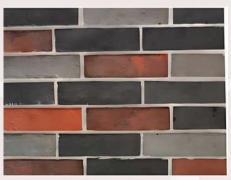

## **ARCHAIZED BRICK**

# Textured Bricks that lend natural elegance

**ARC BRICK / REDDISH BLACK** 

**ARC BRICK/TERRA BLACK** 

**ARC BRICK/SYDNEY GREY** 

**ARC BRICK/TERACOTTA** 

**ARC BRICK / ORANGE COFFEE** 

ARC BRICK/WYNO

ARC BRICK/RED

ARC BRICK/BLACK ONYX

ARC BRICK / CAMBRIDGE

**ARC BRICK / MORNING GLORY** 

**ARC BRICK/MOCHA** 

**ARC BRICK / NATURAL** 