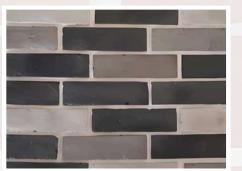

# Textured Bricks that lend natural elegance

**ARC BRICK / REDDISH BLACK** 

**ARC BRICK/TERRA BLACK** 

**ARC BRICK/SYDNEY GREY** 

**ARC BRICK/TERACOTTA** 

**ARC BRICK / ORANGE COFFEE** 

ARC BRICK/WYNO

ARC BRICK/RED

ARC BRICK/BLACK ONYX

ARC BRICK / CAMBRIDGE

**ARC BRICK / MORNING GLORY** 

**ARC BRICK/MOCHA** 

**ARC BRICK / NATURAL** 