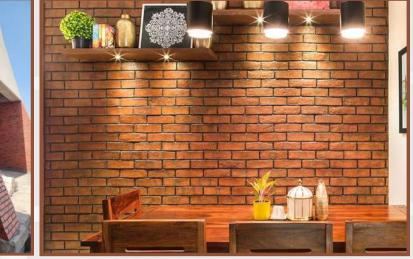

# **OLD BRICK**

# Heavily Textured Bricks for an old look

OLD BRICK / NATURAL

OLD BRICK / GRAPHITE

OLD BRICK/ DUSKY ROSE CASTLE

OLD BRICK/ GRIS

OLD BRICK/ RED OLDE

OLD BRICK / RED

OLD BRICK / OCHRE RED