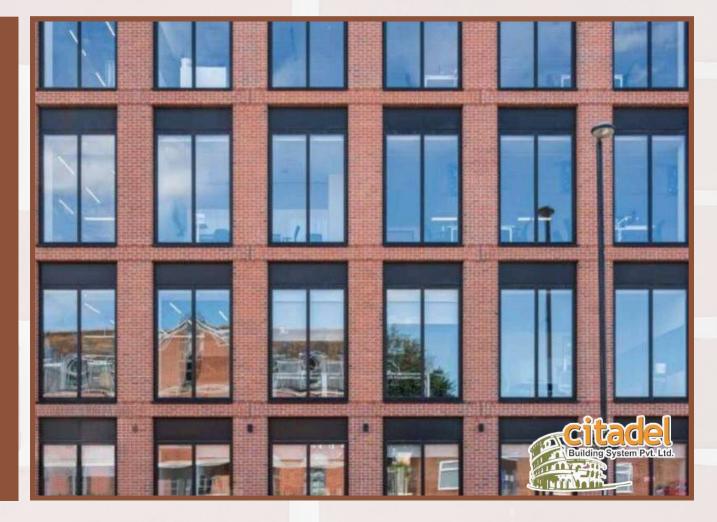

# **CITA BRICKS**

The everlasting Facade Brick

Transform your facade into a classic brick look that will require no maintenance or cleaning, year after year.

Citadel Building System Pvt Ltd is glad to launch modern, light, long lasting facade bricks by the name of Cita Bricks.

# WHY CHOOSE CITA BRICKS

- Choose Cita Bricks for a Facade that remains Fresh as New!
- Traditional Bricks become black and Shabby
- Cita Brick Stays Fresh as ever !
- Traditional Bricks are heavy and add to the weight in transportation and in installation
- Cita Bricks are light, easy to transport, easy to install
- Traditional Bricks are only red in colour
- Cita Bricks come in endless colour range
- Traditional Bricks can be used in small bungalows only because of the weight
- Cita Bricks can be used on high rise building too !
- Cita Bricks come in varied colours and textures.