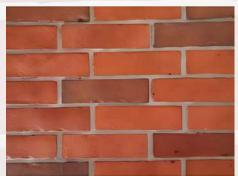

## **ARCHAIZED BRICK**

# Textured Bricks that lend natural elegance

**ARC BRICK / REDDISH BLACK** 

**ARC BRICK/TERRA BLACK** 

**ARC BRICK/SYDNEY GREY** 

**ARC BRICK/TERACOTTA** 

**ARC BRICK / ORANGE COFFEE** 

ARC BRICK/WYNO

ARC BRICK/RED