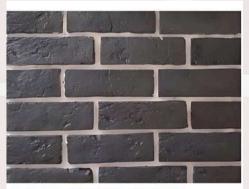

# **OLD BRICK**

# Heavily Textured Bricks for an old look

OLD BRICK / NATURAL

OLD BRICK / GRAPHITE

OLD BRICK/ DUSKY ROSE CASTLE

OLD BRICK/ GRIS

OLD BRICK/ RED OLDE

OLD BRICK / RED

OLD BRICK / OCHRE RED

OLD BRICK/ SYDNEY GREY

OLD BRICK/ WAREHOUSE BLAND

OLD BRICK/ WYNO

OLD BRICK / CAMBRIDGE