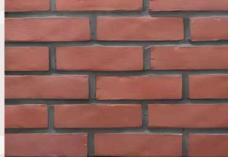

# Heavily Textured Bricks for an old look

OLD BRICK / NATURAL

OLD BRICK / GRAPHITE

OLD BRICK/ DUSKY ROSE CASTLE

OLD BRICK/ GRIS

OLD BRICK/ RED OLDE

OLD BRICK / RED

OLD BRICK / OCHRE RED

OLD BRICK/ SYDNEY GREY

OLD BRICK/ WAREHOUSE BLAND

OLD BRICK/ WYNO

OLD BRICK / CAMBRIDGE