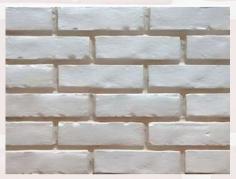

- 2. They do not discolour or catch fungus
- 3. Cita Bricks are warrantied for 15 yrs for pigmentation.
- 4. Thickness of 12 15 mm, Size 60 x 200 mm
- 5. They are applied with chemical adhesive and grout to an external plastered wall. 6. Available in several colours



# **AVAILABLE IN UNLIMITED COLOURS**



# Cita Bricks can be created in any shade as per architectural design.



## CITABRICKS ARE AVAILABLE IN SEVERAL TEXTURES

# Archaized Brick Old Brick Plain Brick







## **ARCHAIZED BRICK**

# Textured Bricks that lend natural elegance





**ARC BRICK / REDDISH BLACK** 



**ARC BRICK/TERRA BLACK** 



**ARC BRICK/SYDNEY GREY** 



**ARC BRICK/TERACOTTA** 



**ARC BRICK / ORANGE COFFEE** 



ARC BRICK/WYNO



ARC BRICK/RED





ARC BRICK/BLACK ONYX







ARC BRICK / CAMBRIDGE



**ARC BRICK / MORNING GLORY** 



**ARC BRICK/MOCHA** 



**ARC BRICK / NATURAL** 





# **OLD BRICK**

# Heavily Textured Bricks for an old look





OLD BRICK / NATURAL



OLD BRICK / GRAPHITE



OLD BRICK/ DUSKY ROSE CASTLE



OLD BRICK/ GRIS



OLD BRICK/ RED OLDE



OLD BRICK / RED





OLD BRICK / OCHRE RED

OLD BRICK/ SYDNEY GREY

OLD BRICK/ WAREHOUSE BLAND



OLD BRICK/ WYNO





OLD BRICK / CAMBRIDGE

# PLAIN BRICK

# Cost effective with a plain surface











PLAIN BRICKS/ NATURAL









# What is Cita Brick?

Cita Brick are light weight concrete facade bricks designed as a superior quality facade product. Cita Bricks are tested for fading, water absorption and fire resistance. The product comes with 15 years of warranty.

## How is Cita Brick Fixed ?

Cita Bricks can be