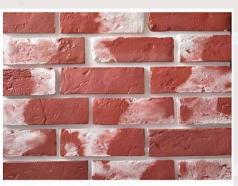

# **OLD BRICK**

# Heavily Textured Bricks for an old look

OLD BRICK / NATURAL

OLD BRICK / GRAPHITE

OLD BRICK/ DUSKY ROSE CASTLE

OLD BRICK/ GRIS

OLD BRICK/ RED OLDE

OLD BRICK / RED

OLD BRICK / OCHRE RED