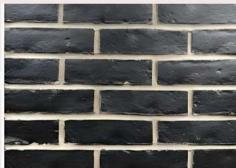

# Textured Bricks that lend natural elegance

**ARC BRICK / REDDISH BLACK** 

**ARC BRICK/TERRA BLACK** 

**ARC BRICK/SYDNEY GREY** 

**ARC BRICK/TERACOTTA** 

**ARC BRICK / ORANGE COFFEE** 

ARC BRICK/WYNO

ARC BRICK/RED

ARC BRICK/BLACK ONYX

ARC BRICK / CAMBRIDGE

**ARC BRICK / MORNING GLORY** 

**ARC BRICK/MOCHA** 

**ARC BRICK / NATURAL** 