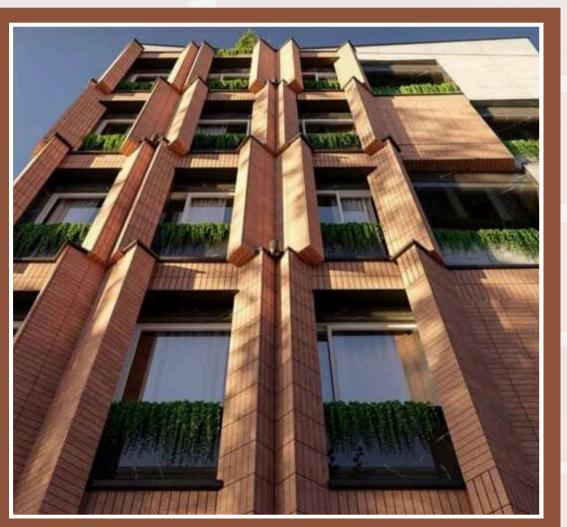

# **CITA BRICKS**

The everlasting Facade Brick

Transform your facade into a classic brick look that will require no maintenance or cleaning, year after year.

Citadel Building System Pvt Ltd is glad to launch modern, light, long lasting facade bricks by the name of Cita Bricks.

# WHY CHOOSE CITA BRICKS

- Choose Cita Bricks for a Facade that remains Fresh as New!
- Traditional Bricks become black and Shabby
- Cita Brick Stays Fresh as ever !
- Traditional Bricks are heavy and add to the weight in transportation and in installation
- Cita Bricks are light, easy to transport, easy to install
- Traditional Bricks are only red in colour
- Cita Bricks come in endless colour range
- Traditional Bricks can be used in small bungalows only because of the weight
- Cita Bricks can be used on high rise building too !
- Cita Bricks come in varied colours and textures.

# Cita Bricks can be created in any shade as per architectural design.