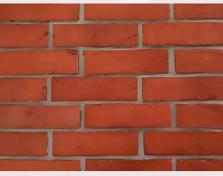

s and textures.









#### Cita Bricks are engineered bricks with the below mentioned features

1. They are for external use and do not absorb water.

- 2. They do not discolour or catch fungus
- 3. Cita Bricks are warrantied for 15 yrs for pigmentation.
- 4. Thickness of 12 15 mm, Size 60 x 200 mm
- 5. They are applied with chemical adhesive and grout to an external plastered wall. 6. Available in several colours



# **AVAILABLE IN UNLIMITED COLOURS**



# Cita Bricks can be created in any shade as per architectural design.



## CITABRICKS ARE AVAILABLE IN SEVERAL TEXTURES

# Archaized Brick Old Brick Plain Brick







## **ARCHAIZED BRICK**

# Textured Bricks that lend natural elegance





**ARC BRICK / REDDISH BLACK** 



**ARC BRICK/TERRA BLACK** 



**ARC BRICK/SYDNEY GREY** 



**ARC BRICK/TERACOTTA** 



**ARC BRICK / ORANGE COFFEE** 



ARC BRICK/WYNO



ARC BRICK/RED





ARC BRICK/BLACK ONYX







ARC BRICK / CAMBRIDGE



**ARC BRICK / MORNING GLORY** 



**ARC BRICK/MOCHA** 



**ARC BRICK / NATURAL** 





# **OLD BRICK**

# Heavily Textured Bricks for an old look





OLD BRICK / NATURAL



OLD BRICK / GRAPHITE



OLD BRICK/ DUSKY ROSE CASTLE



OLD BRICK/ GRIS



OLD BRICK/ RED OLDE



OLD BRICK / RED





OLD BRICK / OCHRE RED

OLD BRICK/ SYDNEY GREY

OLD BRICK/ WAREHOUSE BLAND



OLD BRICK/ WYNO





OLD BRICK / CAMBRIDGE

# PLAIN BRICK

# Cost effective with a plain surface











PLAIN BRICKS/ NATURAL









# What is Cita Brick?

Cita Brick are light weight concrete facade bricks designed as a superior quality facade product. Cita Bricks are