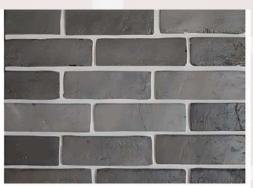

# **OLD BRICK**

# Heavily Textured Bricks for an old look

OLD BRICK / NATURAL

OLD BRICK / GRAPHITE

OLD BRICK/ DUSKY ROSE CASTLE

OLD BRICK/ GRIS

OLD BRICK/ RED OLDE

OLD BRICK / RED

OLD BRICK / OCHRE RED

OLD BRICK/ SYDNEY GREY

OLD BRICK/ WAREHOUSE BLAND

OLD BRICK/ WYNO

OLD BRICK / CAMBRIDGE