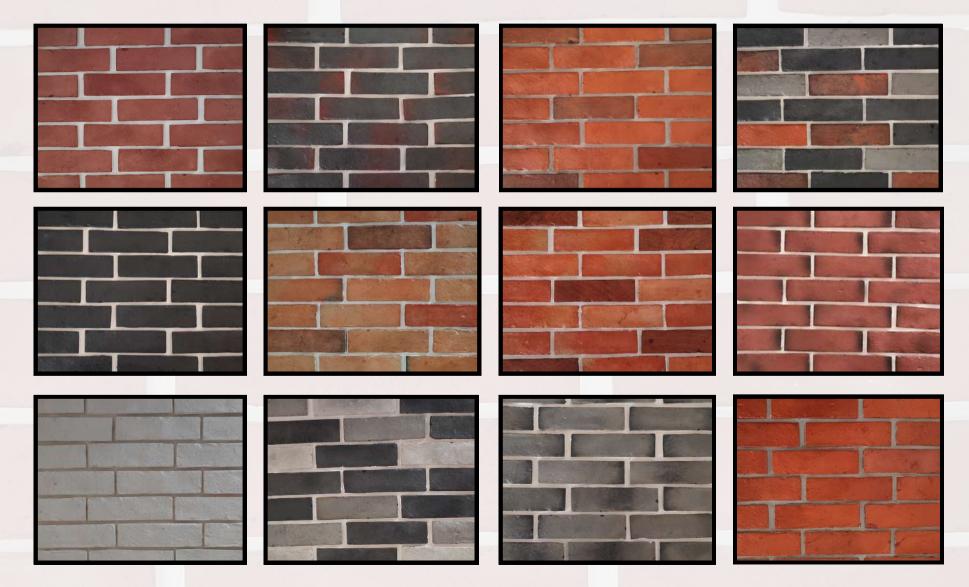

## CITABRICKS ARE AVAILABLE IN SEVERAL TEXTURES

# Archaized Brick Old Brick Plain Brick

## **ARCHAIZED BRICK**

# Textured Bricks that lend natural elegance

**ARC BRICK / REDDISH BLACK** 

**ARC BRICK/TERRA BLACK** 

**ARC BRICK/SYDNEY GREY** 

**ARC BRICK/TERACOTTA** 

**ARC BRICK / ORANGE COFFEE** 

ARC BRICK/WYNO

ARC BRICK/RED

ARC BRICK/BLACK ONYX

ARC BRICK / CAMBRIDGE

**ARC BRICK / MORNING GLORY** 

**ARC BRICK/MOCHA** 

**ARC BRICK / NATURAL** 

# **OLD BRICK**

# Heavily Textured Bricks for an old look

OLD BRICK / NATURAL

OLD BRICK / GRAPHITE

OLD BRICK/ DUSKY ROSE CASTLE

OLD BRICK/ GRIS

OLD BRICK/ RED OLDE

OLD BRICK / RED

OLD BRICK / OCHRE RED

OLD BRICK/ SYDNEY GREY

OLD BRICK/ WAREHOUSE BLAND

OLD BRICK/ WYNO

OLD BRICK / CAMBRIDGE

# PLAIN BRICK

# Cost effective with a plain surface

PLAIN BRICKS/ NATURAL