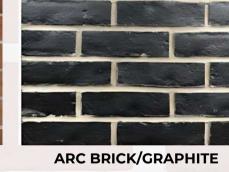

# **OLD BRICK**

# Heavily Textured Bricks for an old look

OLD BRICK / NATURAL

OLD BRICK / GRAPHITE

OLD BRICK/ DUSKY ROSE CASTLE

OLD BRICK/ GRIS

OLD BRICK/ RED OLDE

OLD BRICK / RED

OLD BRICK / OCHRE RED