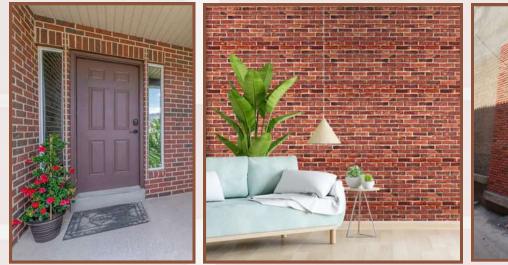

# **CITA BRICKS**

The everlasting Facade Brick

Transform your facade into a classic brick look that will require no maintenance or cleaning, year after year.

Citadel Building System Pvt Ltd is glad to launch modern, light, long lasting facade bricks by the name of Cita Bricks.

# WHY CHOOSE CITA BRICKS

- Choose Cita Bricks for a Facade that remains Fresh as New!
- Traditional Bricks become black and Shabby
- Cita Brick Stays Fresh as ever !
- Traditional Bricks are heavy and add to the weight in transportation and in installation
- Cita Bricks are light, easy to transport, easy to install
- Traditional Bricks are only red in colour
- Cita Bricks come in endless colour range
- Traditional Bricks can be used in small bungalows only because of the weight
- Cita Bricks can be used on high rise building too !
- Cita Bricks come in varied colours and textures.

# Will a Cita Bricks Facade become black after rains?

A building which is cladded with Cita Bricks will remain fresh as new, year after year.