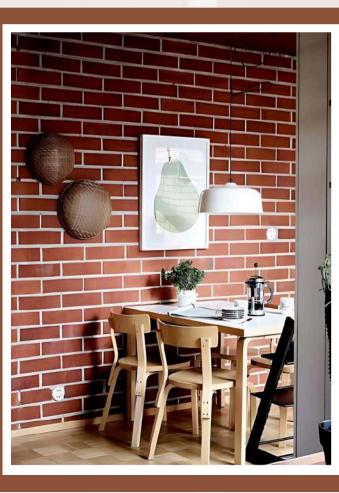

# **CITA BRICKS**

The everlasting Facade Brick

Transform your facade into a classic brick look that will require no maintenance or cleaning, year after year.

Citadel Building System Pvt Ltd is glad to launch modern, light, long lasting facade bricks by the name of Cita Bricks.

# WHY CHOOSE CITA BRICKS

- Choose Cita Bricks for a Facade that remains Fresh as New!
- Traditional Bricks become black and Shabby
- Cita Brick Stays Fresh as ever !
- Traditional Bricks are heavy and add to the weight in transportation and in installation
- Cita Bricks are light, easy to transport, easy to install
- Traditional Bricks are only red in colour
- Cita Bricks come in endless colour range
- Traditional Bricks can be used in small bungalows only because of the weight
- Cita Bricks can be used on high rise building too !
- Cita Bricks come in varied colours and textures.