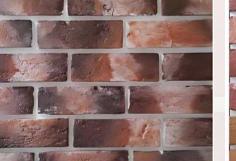

# **OLD BRICK**

# Heavily Textured Bricks for an old look

OLD BRICK / NATURAL

OLD BRICK / GRAPHITE

OLD BRICK/ DUSKY ROSE CASTLE

OLD BRICK/ GRIS

OLD BRICK/ RED OLDE

OLD BRICK / RED

OLD BRICK / OCHRE RED