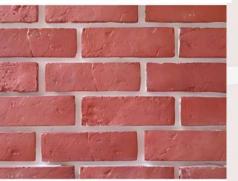

## **ARCHAIZED BRICK**

# Textured Bricks that lend natural elegance

**ARC BRICK / REDDISH BLACK** 

**ARC BRICK/TERRA BLACK** 

**ARC BRICK/SYDNEY GREY** 

**ARC BRICK/TERACOTTA** 

**ARC BRICK / ORANGE COFFEE** 

ARC BRICK/WYNO

ARC BRICK/RED