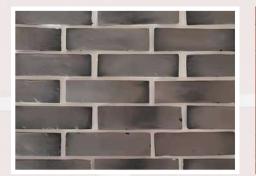

# **OLD BRICK**

# Heavily Textured Bricks for an old look

OLD BRICK / NATURAL

OLD BRICK / GRAPHITE

OLD BRICK/ DUSKY ROSE CASTLE

OLD BRICK/ GRIS

OLD BRICK/ RED OLDE

OLD BRICK / RED

OLD BRICK / OCHRE RED

OLD BRICK/ SYDNEY GREY

OLD BRICK/ WAREHOUSE BLAND

OLD BRICK/ WYNO

OLD BRICK / CAMBRIDGE