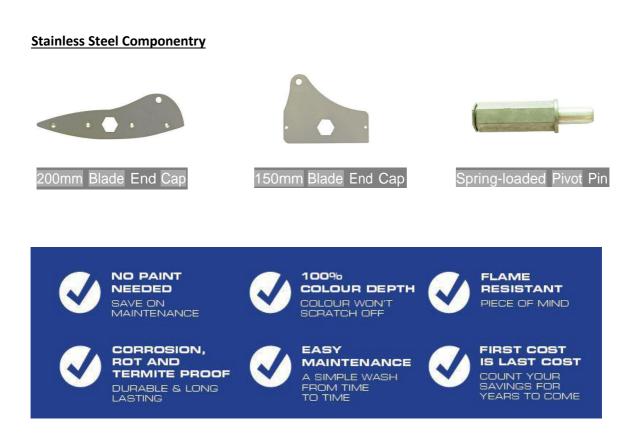

## **Main Structural Sections**

100mm/150mm Aluminum Post/Column

Ø72mm Stainless Steel Down Pipe/Spouts

## WHAT IS YOUR SYSTEM MADE OF?

Our system is powder coated extruded aluminum with stainless steel components giving us the most durable louvered roof on the market today.