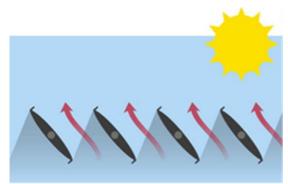

**Ventilation Control:** During summer days when hot air rises, you can leave the louvers partially opened. Tilt the louvers such that the sun is blocked but the warm air can escape through the opening at the louvers thus keeping the place cool.

When hot air rises, you can leave the louvers partially opened. Tilt the louvers such that the sun is blocked but the warm air can escape through the opening of the louvers thus keeping the place cool.