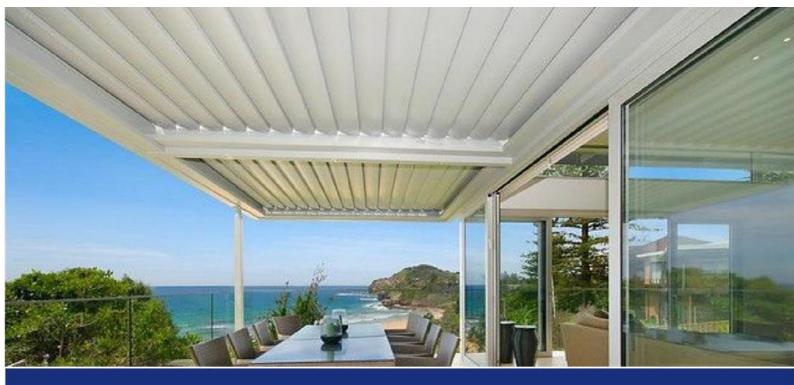

# INTRODUCING THE ALL ALUMINIUM OPENABLE ROOF FROM CITADEL – *ALUCIT*

# **About Us**

*ALUCIT* **Openable Roofs**, also known as the Aluminium *louvered roof system* provided by Citadel Building System Pvt. Ltd. A Company dedicated to offer unique and perfect roofing solutions catering for a variety of customer demands in the market today.

**ALUCIT Openable Roofs System** is constructed entirely from aluminium and stainless steel. It has been specifically designed to meet all environments, especially the harsh demands of coastal environment.

The *ALUCIT* Openable Roof takes control of sun, shade and light as well as providing ventilation and rain protection. It's ideal for any outdoor living area such as patios, decks, verandas, courtyards, outdoor kitchen, swimming pools and spas.