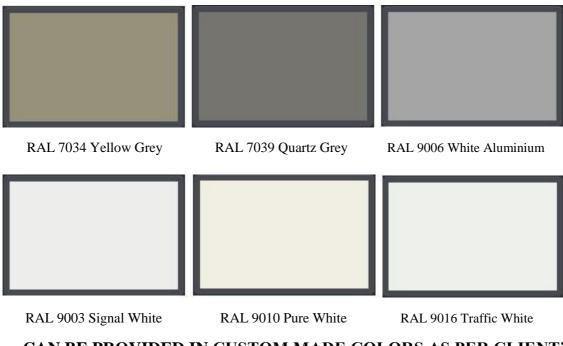

## **Available Stocked Standard Colors**

RAL 1019 Grey Beige

RAL 7012 Basalt Grey

RAL 7016 Anthracite Grey

# CAN BE PROVIDED IN CUSTOM MADE COLORS AS PER CLIENT'S REQUEST!

## WHAT COLOURS DOES YOUR SYSTEM COME?

The Openable Roof features three standard colors options (white, beige and grey) that compliment almost any architecture. Available also in custom colours from RAL color chart for unique application purposes.