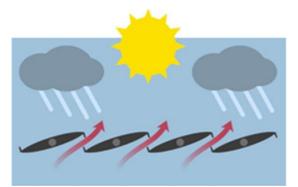

Ventilation with Rain Protection With louvers opened at a desired angle, protection is still provided for light rain - meanwhile ventilation and shade protection is still achieved.

Closed for Heavy Rain Louvers are designed such that they will interlock to keep out the weather. Deep channels in each louver carry water away to the in-built surrounding gutter.