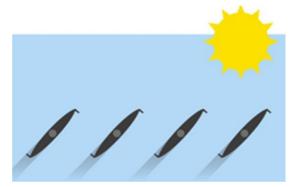

## HOW IT WORKS / RANGE OF MOTION :

All Available Sun

In winter or cooler weather enjoy the natural warmth of sunlight by tilting the louvers to the desired angle with the touch of your remote control.

Ventilation with Sun Shade