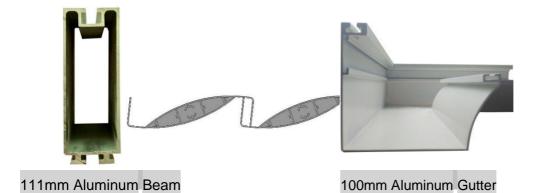

## **Main Structural Sections**

100mm/150mm Aluminum Post/Column

Ø72mm Stainless Steel Down Pipe/Spouts

The Rain/Wind Sensor is fitted to the openable roof as a standard fixture, so the louvers automatically close when rain is detected, providing protection from the weather. When the louvers are in the closed position, they form an interlocking profile providing protection from the rain.