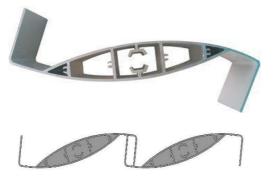

## ALUCIT Openable Roof comes with two optional louvres shapes as shown below :

200mm Louver Blade

Overlapping Detail (Not To Scale)

| Aerofoil Type Specification |                      |
|-----------------------------|----------------------|
| Width/Height                | 200mm/40mm           |
| Thickness                   | 2.0mm                |
| Maximum Span                | 4200mm               |
| Design                      | Waterproof Effective |

150mm Louver Blade

Overlapping Detail (Not To Scale)

| Flat Type Specification |                      |
|-------------------------|----------------------|
| Width/Height            | 150mm/30mm           |
| Thickness               | 1.2mm                |
| Maximum Span            | 4000mm               |
| Design                  | Waterproof Effective |