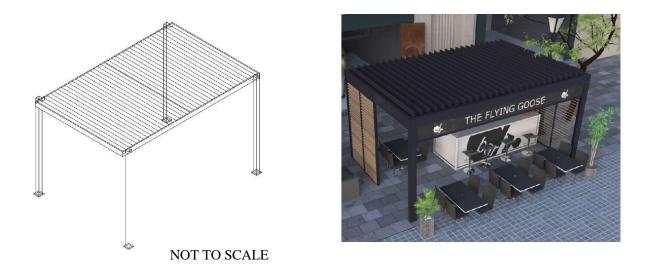

## **Design Options**

FREE STANDING

TYPICALLY ERECTED AS A FREE STANDING UNIT ONLY WITH THE VERTICAL POSTS.

# ATTACHED TO EXISTING STRUCTURES

TYPICALLY SUPPORTED BY 2 OR MORE POST AND USING BRACKET MOUNTED TO EXISTING STRUCTURES.