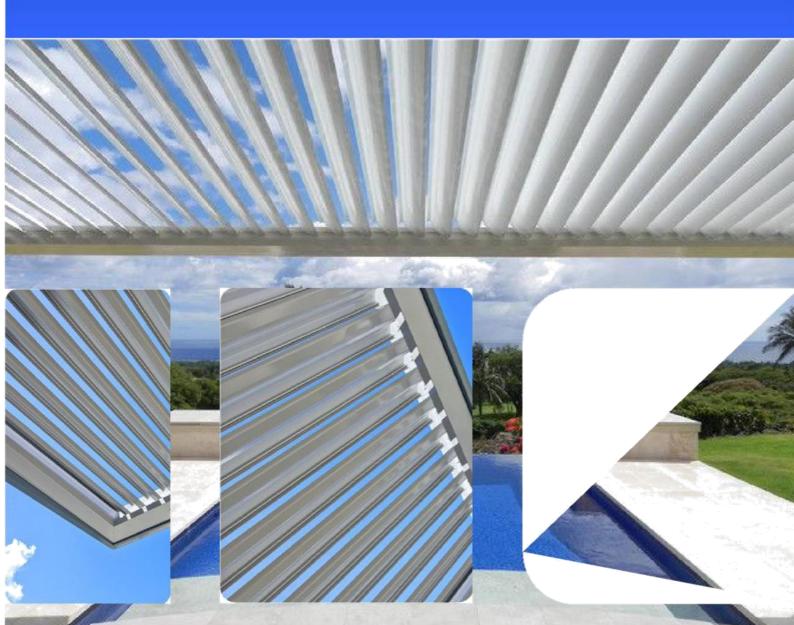

## **Features & Benefits:**

**100 Degree Rotation:** The *ALUCIT* **Openable Roof** is a weather louver system that has nearly 100 degree rotation. At the push of a button it gives you complete control over sun or shade.

**Rain Protection:** The louvers are designed such that they will automatically interlock when it starts raining (with the use of a rain sensor). The overlapping of louver blades ensures the water tightness thus preventing any leakage.

## LOUVER DETAILS

- Adjustable
- Remote Control Operated
- Open for Ventilation
- Closed for Shade or Rain Shelter
- Made from Extruded Aluminium
- Durable, Powder-coated Finish

## ALUCIT Openable Roof comes with two optional louvres shapes as shown below :

200mm Louver Blade

Overlapping Detail (Not To Scale)

| Aerofoil Type Specification |                      |
|-----------------------------|----------------------|
| Width/Height                | 200mm/40mm           |
| Thickness                   | 2.0mm                |
| Maximum Span                | 4200mm               |
| Design                      | Waterproof Effective |

150mm Louver Blade

Overlapping Detail (Not To Scale)

| Flat Type Specification |                      |
|-------------------------|----------------------|
| Width/Height            | 150mm/30mm           |
| Thickness               | 1.2mm                |
| Maximum Span            | 4000mm               |
| Design                  | Waterproof Effective |