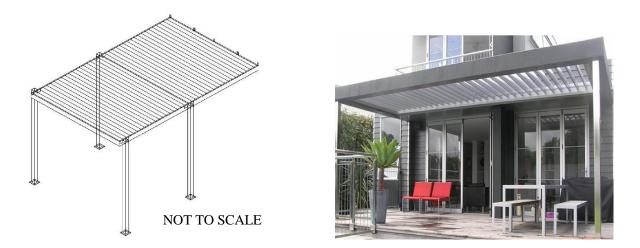

## **Design Options**

FREE STANDING

TYPICALLY ERECTED AS A FREE STANDING UNIT ONLY WITH THE VERTICAL POSTS.

# ATTACHED TO EXISTING STRUCTURES

TYPICALLY SUPPORTED BY 2 OR MORE POST AND USING BRACKET MOUNTED TO EXISTING STRUCTURES.