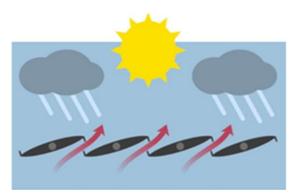

When hot air rises, you can leave the louvers partially opened. Tilt the louvers such that the sun is blocked but the warm air can escape through the opening of the louvers thus keeping the place cool.