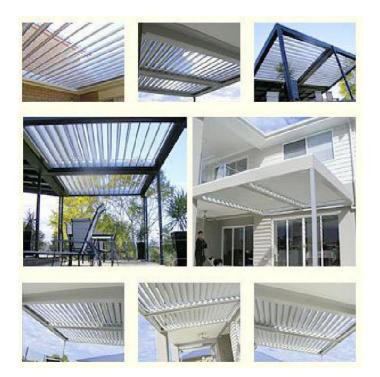

# **About Us**

*ALUCIT* **Openable Roofs**, also known as the Aluminium *louvered roof system* provided by Citadel Building System Pvt. Ltd. A Company dedicated to offer unique and perfect roofing solutions catering for a variety of customer demands in the market today.

**ALUCIT Openable Roofs System** is constructed entirely from aluminium and stainless steel. It has been specifically designed to meet all environments, especially the harsh demands of coastal environment.

The *ALUCIT* Openable Roof takes control of sun, shade and light as well as providing ventilation and rain protection. It's ideal for any outdoor living area such as patios, decks, verandas, courtyards, outdoor kitchen, swimming pools and spas.