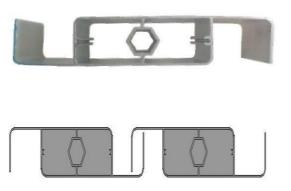

## ALUCIT Openable Roof comes with two optional louvres shapes as shown below :

200mm Louver Blade

Overlapping Detail (Not To Scale)

| Aerofoil Type Specification |                      |
|-----------------------------|----------------------|
| Width/Height                | 200mm/40mm           |
| Thickness                   | 2.0mm                |
| Maximum Span                | 4200mm               |
| Design                      | Waterproof Effective |

150mm Louver Blade

Overlapping Detail (Not To Scale)

| Flat Type Specification |                      |
|-------------------------|----------------------|
| Width/Height            | 150mm/30mm           |
| Thickness               | 1.2mm                |
| Maximum Span            | 4000mm               |
| Design                  | Waterproof Effective |