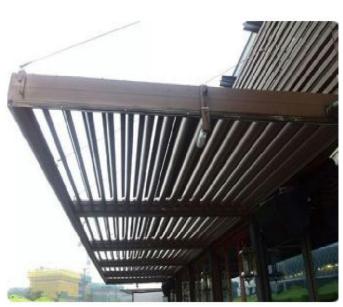

**Solid Aluminium Construction :** The solid extruded aluminum louvers are extruded from architectural grade aluminium alloy at a nominal thickness of 1.2mm and 2.0mm.for years of trouble free service and the system comes with a 5 Year Warranty.

## **Main Structural Sections**

100mm/150mm Aluminum Post/Column

Ø72mm Stainless Steel Down Pipe/Spouts