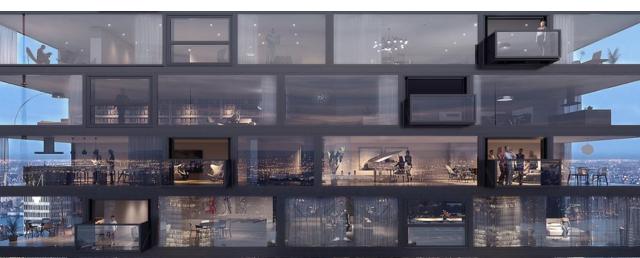

# Introducing Transformative Living Spaces with Foldable Balconies!

Step into a realm of innovation and versatility with our Citadel foldable balconies—a cutting-edge solution that redefines the concept of outdoor living. As pioneers in adaptable architecture, we bring you a seamless blend of functionality and aesthetics, allowing you to maximize your living space while enjoying the freedom to open or enclose your balcony at your convenience.