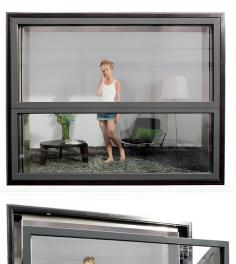

SIZES AVAILABLE

1700mm X 2400mm

n 🔰 3000mm X 2400mm

Glass

UPPER SASH :- 5mm + 20A + 5mm

LOWER SASH :- 5mm + 0.76pvb + 20A + 5mm