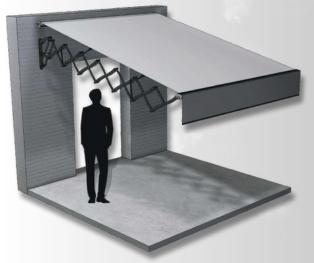

## Product Components

### **ROBUST STRACTURE**

Empowered by its resilient steel arms, the Citadel Scissor Awning stands out as a remarkably durable and robust addition. Engineered to effortlessly withstand varying weather conditions, including sun, rain, and wind, our awning ensures unwavering performance and longevity. Trust Citadel Building System to provide you with a reliable and enduring outdoor solution."