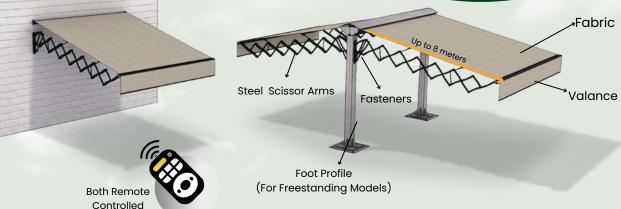

## Product Components

## **AESTHETIC APPEARANCE**

Building System Pvt. Ltd.

Extending to large areas thanks to its scissor arms, Citadel Scissor Awning offers a more aesthetic appearance compared to its competitors by creating small, closed area when collected. **We can** achieve a projection of up to 8 meters and length of up to 8 meter with this system.