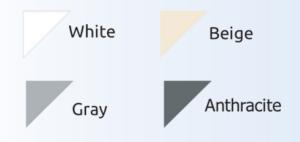

### **Color Options**

#### **OPTIONAL COLORS**

There are different color options for tents. You can customize your design with powder coating alternatives for products such as aluminium shafts, frames and covers.