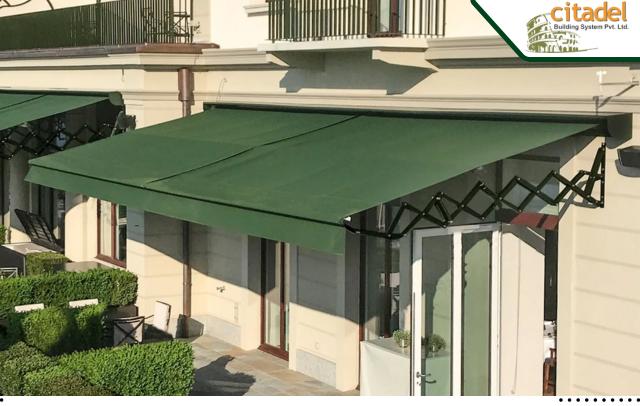

#### **CLASSICL or MODERN STYLE**

Citadel Scissor Awning – a fundamental yet versatile model. Customize your spaces with a timeless or contemporary appearance, choosing from a variety of fabric colors. Elevate the experience by adding optional features like heaters, sound systems, and lighting, seamlessly integrated onto our sturdy steel arms."

## **AESTHETIC APPEARANCE**

Building System Pvt. Ltd.

Extending to large areas thanks to its scissor arms, Citadel Scissor Awning offers a more aesthetic appearance compared to its competitors by creating small, closed area when collected. **We can** achieve a projection of up to 8 meters and length of up to 8 meter with this system.