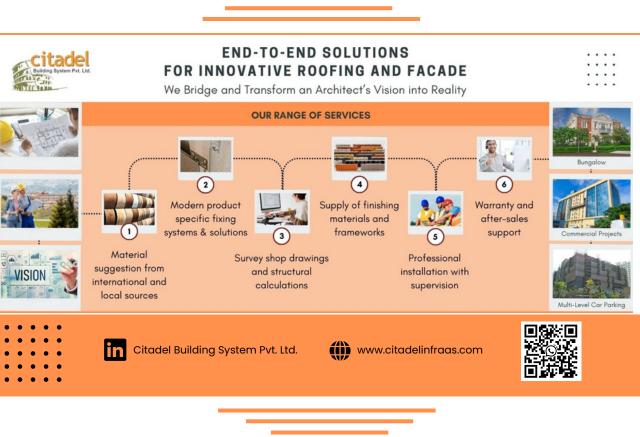

|
|-------------------------|--------------------------|
| Expansion:              | 3-8 meters               |
| Scissor Arm Profile:    | Steel or Stainless Steel |
| Textile Options:        | Acrilic Fabric / PVC     |
| Profile Colour Options: | Global RAL Chart         |
| Control:                | Remote-Controlled        |
| Motor.                  | European Origin          |

### **Color Options**

#### MOST PREFERRED COLORS



#### **OPTIONAL COLORS**

There are different color options for tents. You can customize your design with powder coating alternatives for products such as aluminium shafts, frames and covers.

#### FABRIC TYPES

Get the texture of your dreams with alternative fabrics. You can create a long-life product with many acrylic and PVC fabric alternatives.





## CONTACT US



 $\bigcirc$ 

- +91 98192 34618
- vinaykumar@citadelinfraas.com
- citadelbuildingsystem
- www.citadelinfraas.com

C-130, Antophill Warehousing Complex, Nr. Dosti Acres, VIT Road, Wadala (E), Antop Hill Warehousing Complex, Antop Hill, Mumbai, Maharashtra 400037, India