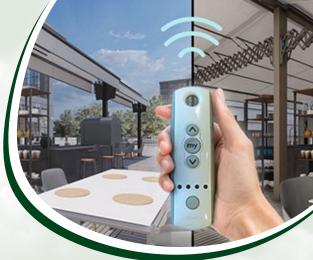

#### Wireless Convenience at Your Fingertips

Experience the ultimate ease of control with our scissor awning's remote functionality. The cutting-edge remote control system empowers you to effortlessly manage your outdoor space with just a click.