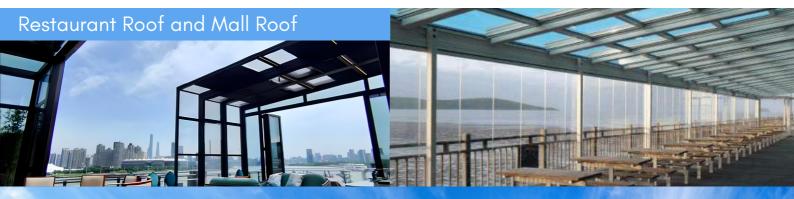

# Reach out to the sky

## Glass and Polycarbonate Retractable Roofs from CITADEL

The Pioneer in Openable Roofing in India

Enjoy your terrace, backyard, balcony, and swimming pool all year round. Enjoy the fresh air with your roof fully opened on warm days, and relax in the evening for dinner under the stars.





Citadel Retractable Roofs are completely **waterproof** and **windproof**, offering good insulation against the elements. They are strong and durable due to excellence in design of profiles.

A key advantage of our systems is the amount of clear opening – when fully retracted, at least **75%** of your space will be uncovered.

Visit our website to learn more about our products



www.citadelinfraas.com







# **Applications:**







### **Features:**

- Aluminium Sections: 6063-T5 Industrial grade aluminium profile, Powder coated
- Glass Specification: Laminated Glass: (5mm + .76 PVB + 5mm) or Double Glazed
- Standard Frame Color: Dark Grey | Ivy White | Coffee Brown
- Standard PC Panel Color: Light Grey | Clear | Coffee Brown | Dark Grey
- System: Manual or Motorised
- Lead Time: 45 days





#### **Contact Us:**

Corporate Office: C 130, Antop Hill Warehousing Co. Ltd. VIT College Road, Wadala (E), Mumbai – 400037 O: +91 22 20840147 W: www.citadelinfraas.com

#### **Contact Person:**

Vinay Kumar (Director) M: +91 9819234618

E: vinaykumarecitadelinfraas.com