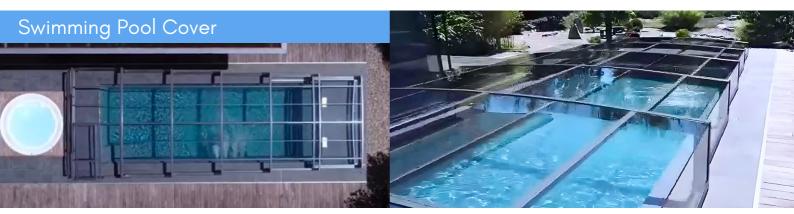

# Reach out to the sky

## Glass and Polycarbonate Retractable Roofs from CITADEL

The Pioneer in Openable Roofing in India

Enjoy your terrace, backyard, balcony, and swimming pool all year round. Enjoy the fresh air with your roof fully opened on warm days, and relax in the evening for dinner under the stars.





Citadel Retractable Roofs are completely **waterproof** and **windproof**, offering good insulation against the elements. They are strong and durable due to excellence in design of profiles.

A key advantage of our systems is the amount of clear opening – when fully retracted, at least **75%** of your space will be uncovered.

Visit our website to learn more about our products



www.citadelinfraas.com







# **Applications:**







### **Features:**

- Aluminium Sections: 6063-T5 Industrial grade aluminium profile, Powder coated
- Glass Specification: Laminated Glass: (5mm + .76 PVB + 5mm) or Double Glazed
- Standard Frame Color: Dark Grey | Ivy White | Coffee Brown
- Standard PC Panel Color: Light Grey | Clear | Coffee Brown | Dark Grey
- System: Manual or Motorised
- Lead Time: 45 days





#### **Contact Us:**

Corporate Office: C 130, Antop Hill Warehousing Co. Ltd. VIT College Road, Wadala (E), Mumbai – 400037 O: +91 22 20840147 W: www.citadelinfraas.com

#### **Contact Person:**

Vinay Kumar (Director) M: +91 9819234618

E: vinaykumarecitadelinfraas.com