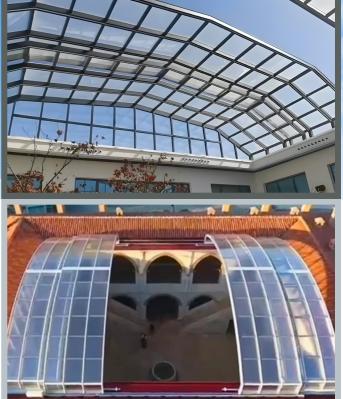

# Reach out to the sky

## Glass and Polycarbonate Retractable Roofs from CITADEL

The Pioneer in Openable Roofing in India

Enjoy your terrace, backyard, balcony, and swimming pool all year round. Enjoy the fresh air with your roof fully opened on warm days, and relax in the evening for dinner under the stars.





Citadel Retractable Roofs are completely **waterproof** and **windproof**, offering good insulation against the elements. They are strong and durable due to excellence in design of profiles.

A key advantage of our systems is the amount of clear opening – when fully retracted, at least **75%** of your space will be uncovered.

Visit our website to learn more about our products



www.citadelinfraas.com







# **Applications:**







### **Features:**

- Aluminium Sections: 6063-T5 Industrial grade aluminium profile, Powder coated
- Glass Specification: Laminated Glass: (5mm + .76 PVB + 5mm) or Double Glazed
- Standard Frame Color: Dark Grey | Ivy White | Coffee Brown
- Standard PC Panel Color: Light Grey | Clear | Coffee Brown | Dark Grey
- System: Manual or Motorised
- Lead Time: 45