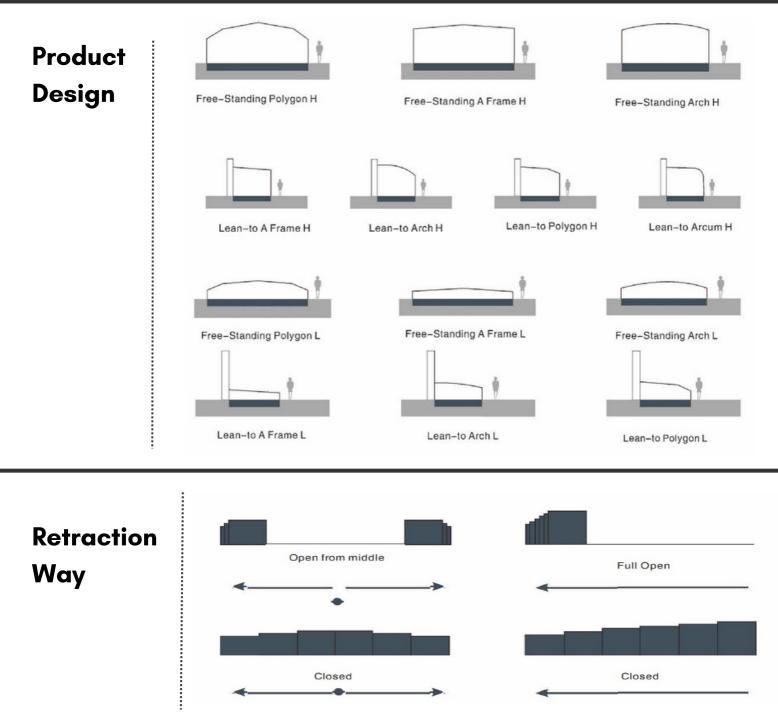

l Retractable Roofs are completely **waterproof** and **windproof**, offering good insulation against the elements. They are strong and durable due to excellence in design of profiles.

A key advantage of our systems is the amount of clear opening – when fully retracted, at least **75%** of your space will be uncovered.

Visit our website to learn more about our products



www.citadelinfraas.com







# **Applications:**







### **Features:**

- Aluminium Sections: 6063-T5 Industrial grade aluminium profile, Powder coated
- Glass Specification: Laminated Glass: (5mm + .76 PVB + 5mm) or Double Glazed
- Standard Frame Color: Dark Grey | Ivy White | Coffee Brown
- Standard PC Panel Color: Light Grey | Clear | Coffee Brown | Dark Grey
- System: Manual or Motorised
- Lead Time: 45 days





#### **Contact Us:**

Corporate Office: C 130, Antop Hill Warehousing Co. Ltd. VIT College Road, Wadala (E), Mumbai – 400037 O: +91 22 20840147 W: www.citadelinfraas.com

#### **Contact Person:**

Vinay Kumar (Director) M: +91 9819234618

E: vinaykumarecitadelinfraas.com