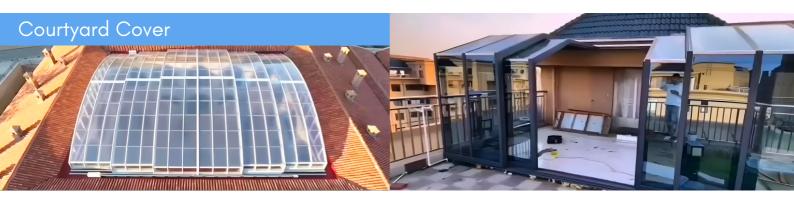

# Reach out to the sky

## Glass and Polycarbonate Retractable Roofs from CITADEL

The Pioneer in Openable Roofing in India

Enjoy your terrace, backyard, balcony, and swimming pool all year round. Enjoy the fresh air with your roof fully opened on warm days, and relax in the evening for dinner under the stars.





Citadel Retractable Roofs are completely **waterproof** and **windproof**, offering good insulation against the elements. They are strong and durable due to excellence in design of profiles.

A key advantage of our systems is the amount of clear opening – when fully retracted, at least **75%** of your space will be uncovered.

Visit our website to learn more about our products



www.citadelinfraas.com







# **Applications:**







### **Features:**

- Aluminium Sections: 6063-T5 Industrial grade aluminium profile, Powder coated
- Glass Specification: Laminated Glass: (5mm + .76 PVB + 5mm) or Double Glazed
- Standard Frame Color: Dark Grey | Ivy White | Coffee Brown
- Standard PC Panel Color: Light Grey | Clear | Coffee Brown | Dark Grey
- System: Manual or Motorised
- Lead Time: 45 days





#### **Contact Us:**

Corporate Office: C 130, Antop Hill Warehousing Co. Ltd. VIT College Road, Wadala (E), Mumbai – 400037 O: +91 22 20840147 W: www.citadelinfraas.com

#### **Contact Person:**

Vinay Kumar (Director) M: +91 9819234618

E: vinaykumarecitadelinfraas.com