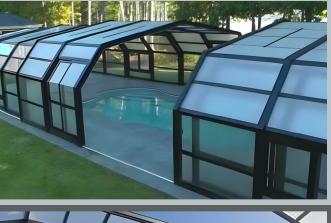

## Glass and Polycarbonate Retractable Roofs from CITADEL

The Pioneer in Openable Roofing in India

Enjoy your terrace, backyard, balcony, and swimming pool all year round. Enjoy the fresh air with your roof fully opened on warm days, and relax in the evening for dinner under the stars.

Citadel Retractable Roofs are completely **waterproof** and **windproof**, offering good insulation against the elements. They are strong and durable due to excellence in design of profiles.

A key advantage of our systems is the amount of clear opening – when fully retracted, at least **75%** of your space will be uncovered.