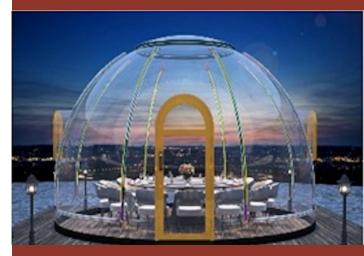

# **CITA DOME**

A Bubble Home

www.citadelinfraas.com

Citadel Building Systems Pvt. Ltd.

Enjoy the outdoors from the inside with the all new Cita Dome!

Made of polycarbonate sheets, this bubble dome structure offers the best of both worlds - protecting you from rain, snow, heat and bad weather, while offering unobstructed views of your surroundings and the sky! Feel closer to the natural scenery and appreciate the landscape.

## **CITA DOME APPLICATIONS**

Bubble Domes offer multi-purpose application for commercial, tourism and personal use

- Restaurant / Bar / Coffee House
- Spa
- Hotel room / Homestay
- Glamping / Camping Accommodation
- Entertainment Zone
- Garden Sit-out
- Gym