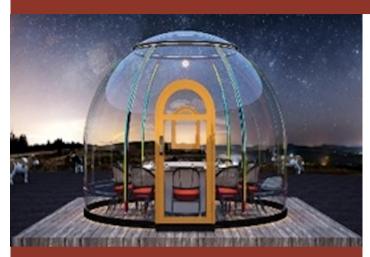

# **CITA DOME**

A Bubble Home

www.citadelinfraas.com

Citadel Building Systems Pvt. Ltd.

Enjoy the outdoors from the inside with the all new Cita Dome!

Made of polycarbonate sheets, this bubble dome structure offers the best of both worlds - protecting you from rain, snow, heat and bad weather, while offering unobstructed views of your surroundings and the sky! Feel closer to the natural scenery and appreciate the landscape.

#### ↑] 360° FULLY TRANSPARENT DESIGN

The product does not contain any metal skeleton. Don't miss the beauty in any corner with 360° panoramic views.

## **CITA DOME APPLICATIONS**

Bubble Domes offer multi-purpose application for commercial, tourism and personal use

- Restaurant / Bar / Coffee House
- Spa
- Hotel room / Homestay
- Glamping / Camping Accommodation
- Entertainment Zone
- Garden Sit-out
- Gym