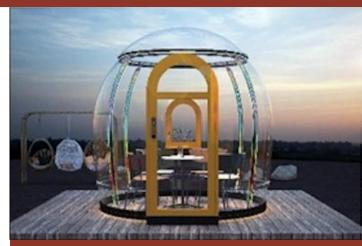

# **CITA DOME**

A Bubble Home

www.citadelinfraas.com

Citadel Building Systems Pvt. Ltd.

Enjoy the outdoors from the inside with the all new Cita Dome!

Made of polycarbonate sheets, this bubble dome structure offers the best of both worlds - protecting you from rain, snow, heat and bad weather, while offering unobstructed views of your surroundings and the sky! Feel closer to the natural scenery and appreciate the landscape.

#### ↑] 360° FULLY TRANSPARENT DESIGN

The product does not contain any metal skeleton. Don't miss the beauty in any corner with 360° panoramic views.

## **CITA DOME APPLICATIONS**

Bubble Domes offer multi-purpose application for commercial, tourism and personal use

- Restaurant / Bar / Coffee House
- Spa
- Hotel room / Homestay
- Glamping / Camping Accommodation
- Entertainment Zone
- Garden Sit-out
- Gym