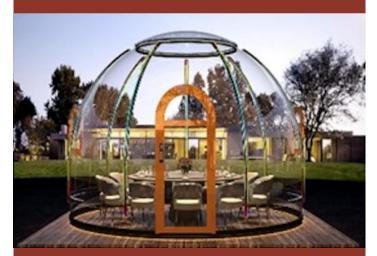

# **CITA DOME**

A Bubble Home

www.citadelinfraas.com

Citadel Building Systems Pvt. Ltd.

Enjoy the outdoors from the inside with the all new Cita Dome!

Made of polycarbonate sheets, this bubble dome structure offers the best of both worlds - protecting you from rain, snow, heat and bad weather, while offering unobstructed views of your surroundings and the sky! Feel closer to the natural scenery and appreciate the landscape.

#### ↑] 360° FULLY TRANSPARENT DESIGN

The product does not contain any metal skeleton. Don't miss the beauty in any corner with 360° panoramic views.

## **CITA DOME APPLICATIONS**

Bubble Domes offer multi-purpose application for commercial, tourism and personal use

- Restaurant / Bar / Coffee House
- Spa
- Hotel room / Homestay
- Glamping / Camping Accommodation
- Entertainment Zone
- Garden Sit-out
- Gym