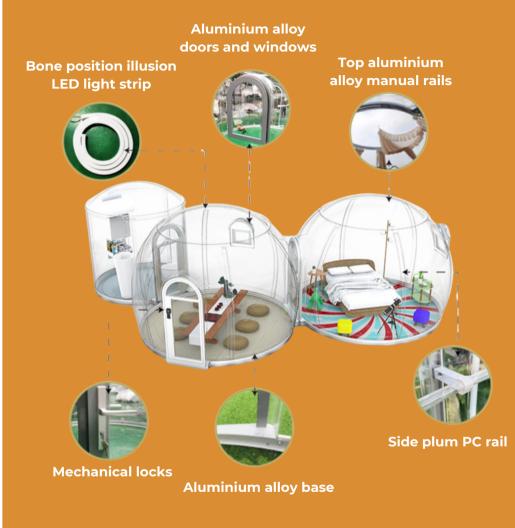

## **PRODUCT FEATURES**

#### **Contact Person:**

Vinay Kumar (Director) M: +91 9819234618 E: vinaykumar@citadelinfraas.com

All domes come with these parts:
Alu hinged door with keylock (1pc) +
Casement window with fly screen
(1pc) + Top section electric curtain