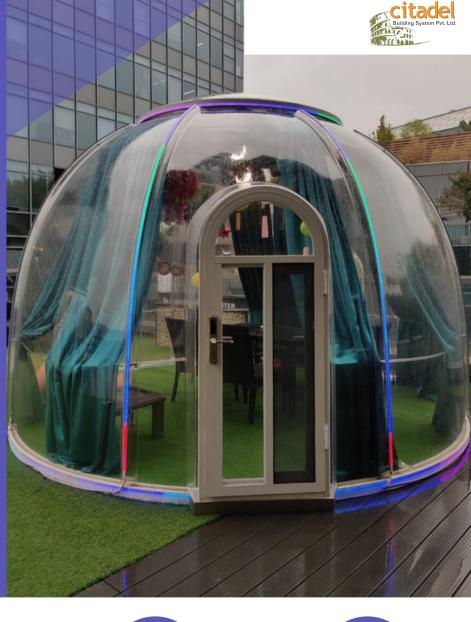

# **CITA DOME**

A Bubble Home

www.citadelinfraas.com

Citadel Building Systems Pvt. Ltd.

Enjoy the outdoors from the inside with the all new Cita Dome!

Made of polycarbonate sheets, this bubble dome structure offers the best of both worlds - protecting you from rain, snow, heat and bad weather, while offering unobstructed views of your surroundings and the sky! Feel closer to the natural scenery and appreciate the landscape.

#### ∩ ∠ HIGH COMFORT

Equipped with a ventilation system and internal sunshade system to ensure indoor living comfort across any season and weather.

## **CITA DOME APPLICATIONS**

Bubble Domes offer multi-purpose application for commercial, tourism and personal use

- Restaurant / Bar / Coffee House
- Spa
- Hotel room / Homestay
- Glamping / Camping Accommodation
- Entertainment Zone
- Garden Sit-out
- Gym