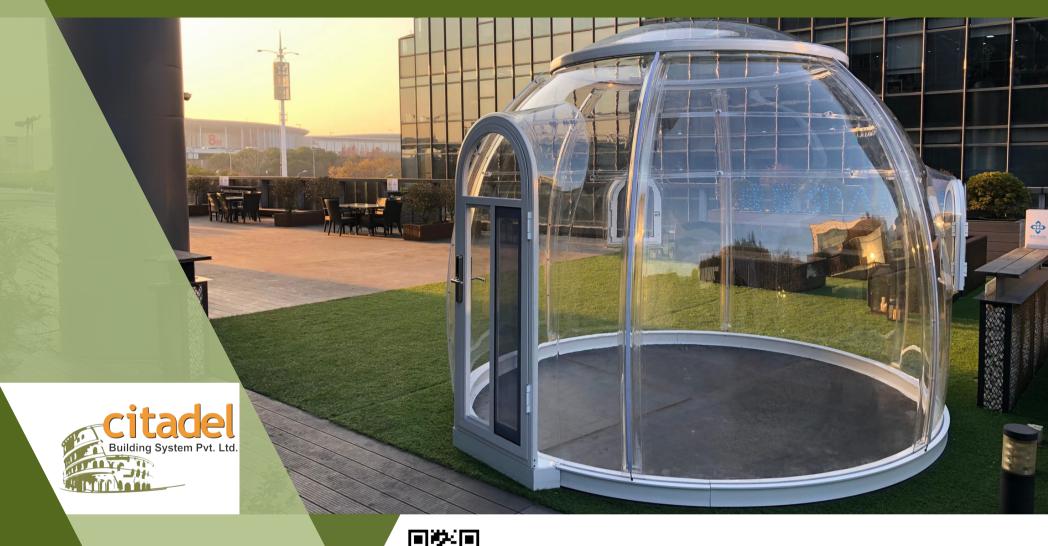

# **CITA DOME**

A Bubble Home

www.citadelinfraas.com

Citadel Building Systems Pvt. Ltd.

Enjoy the outdoors from the inside with the all new Cita Dome!

Made of polycarbonate sheets, this bubble dome structure offers the best of both worlds - protecting you from rain, snow, heat and bad weather, while offering unobstructed views of your surroundings and the sky! Feel closer to the natural scenery and appreciate the landscape.

#### ↑] 360° FULLY TRANSPARENT DESIGN

The product does not contain any metal skeleton. Don't miss the beauty in any corner with 360° panoramic views.