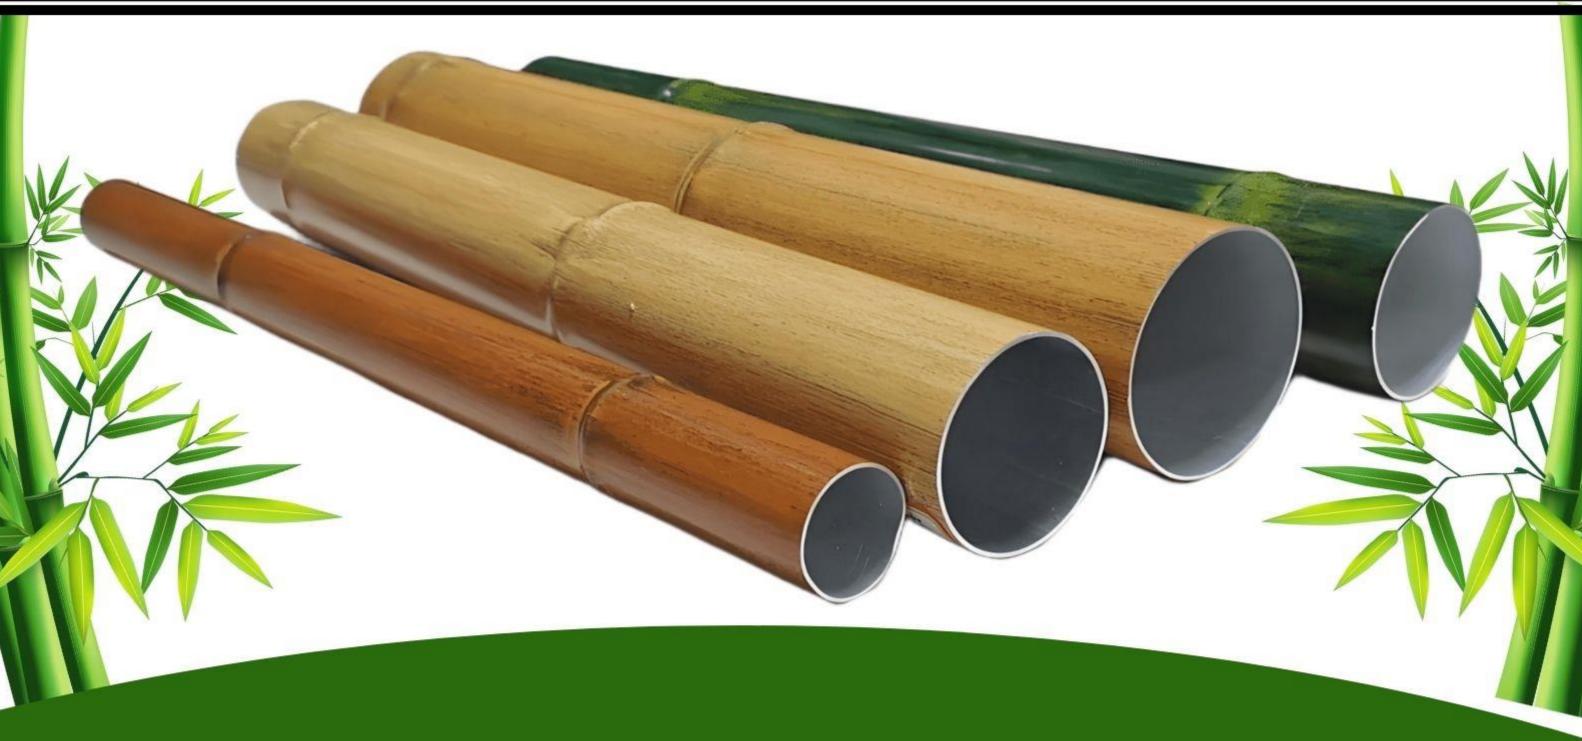

C239, Antop Hill Warehousing VIT College Road, Sangam Nagar Wadala East.Mumbai – 400037 INDIA

- Citadel is pleased to introduce a novel product as an alternative to bamboo requirements of Architects and Designers for Indoor and Outdoor applications. Bamboolium is made up of round hollow aluminum and has powder coating in very natural looks of real bamboo.
- The visible bamboo joints, the non uniform coating and the natural colors make the product look exactly like real bamboo.
- Bamboolium is available in varying diameter 40 mm, 60 mm and 80 mm. The lengths could be customised as well. It is available in 1mm, 2mm and 3mm thicknesses.

#### Features

- Aluminium is long lasting and will not get spoilt in outdoors.
- It will be powder coated with warranty of 10 years.
- It is easier to handle and install.
- The bamboos will be more uniform in size and shape.
- Will not spoil like natural bamboo in the external application.
- Aluminium is recyclable