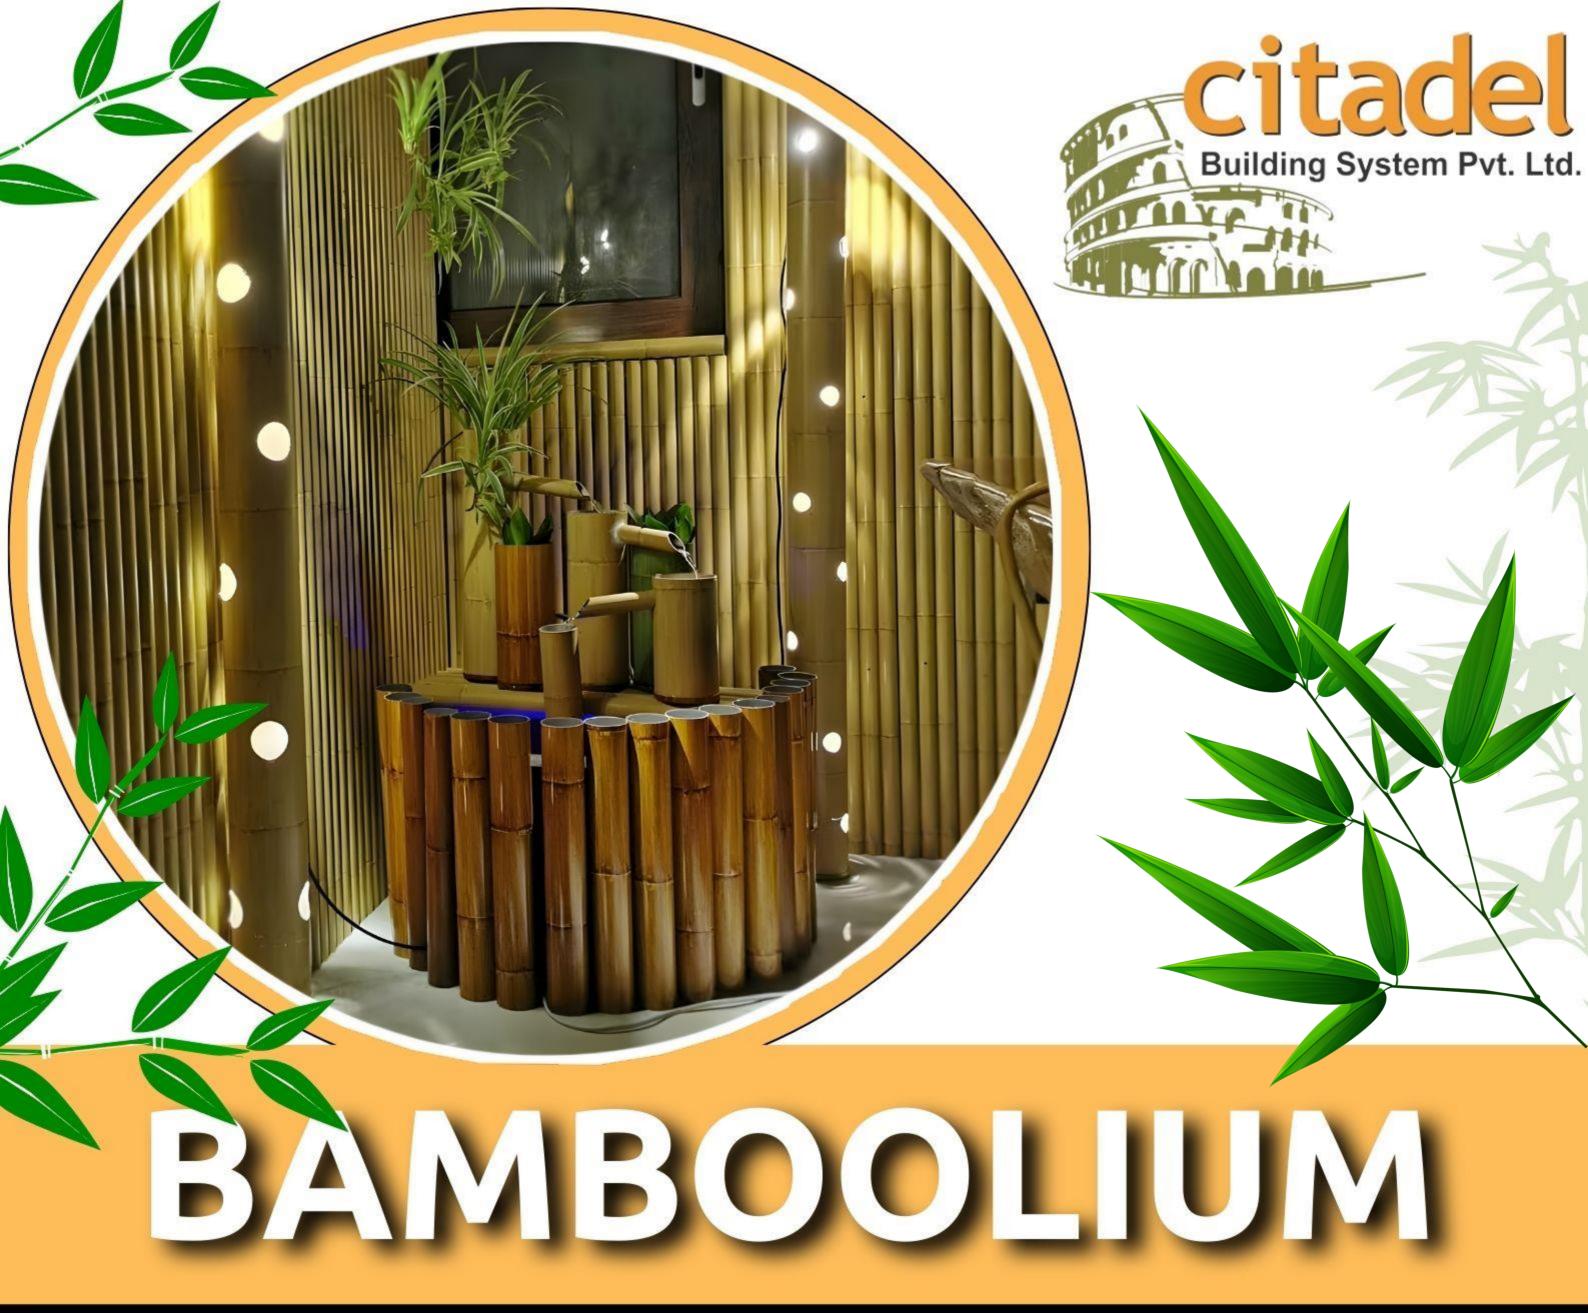

C239, Antop Hill Warehousing VIT College Road, Sangam Nagar Wadala East.Mumbai – 400037 INDIA

- Citadel is pleased to introduce a novel product as an alternative to bamboo requirements of Architects and Designers for Indoor and Outdoor applications. Bamboolium is made up of round hollow aluminum and has powder coating in very natural looks of real bamboo.
- The visible bamboo joints, the non uniform coating and the natural colors make the product look exactly like real bamboo.
- Bamboolium is available in varying diameter 40 mm, 60 mm and 80 mm. The lengths could be customised as well. It is available in 1mm, 2mm and 3mm thicknesses.

## Application Of Bamboolium

Real Bamboo Facade is much sought after however it is not a long lasting solution. Bamboolium has all the properties of an exterior material, yet has the natural color, veins and nodes of real Bamboo. Hence it can be used without any doubt on external façade. The fitting system is evolved with an SS base plate to give a strong and tested fitting mechanism.