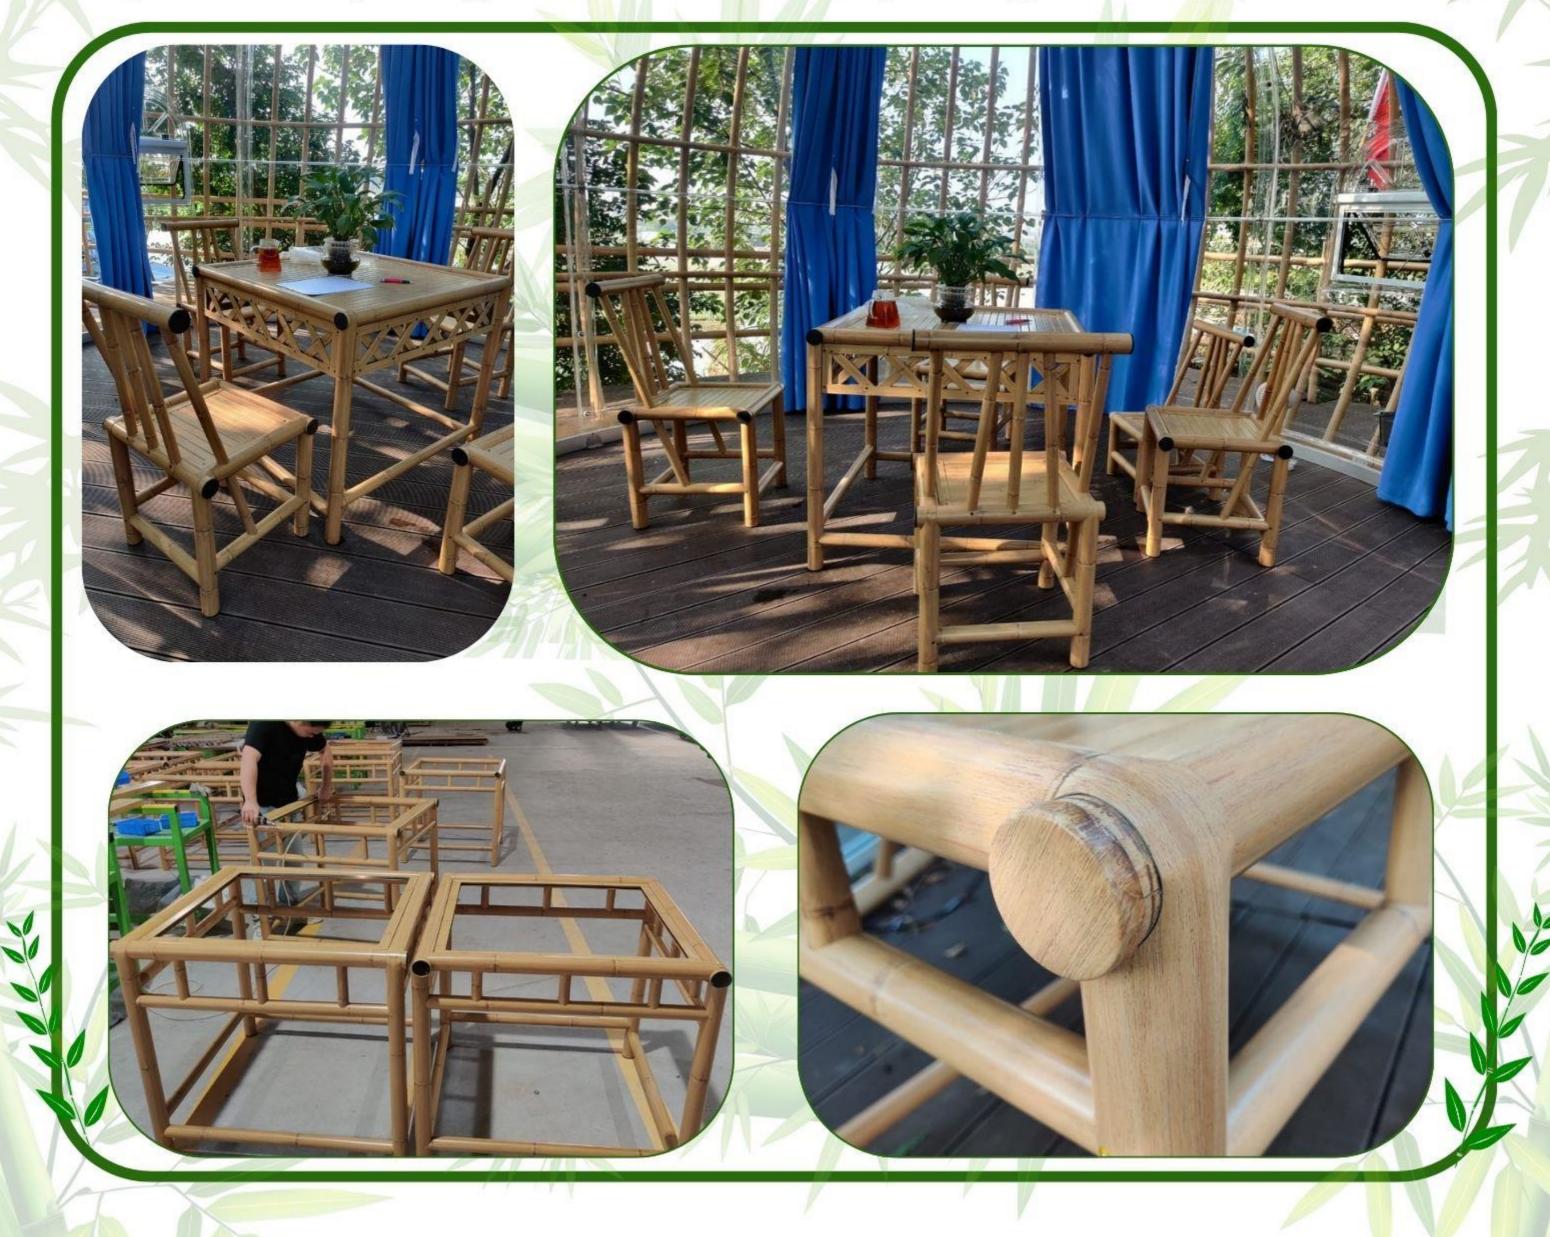

# Table / Chair

Resorts, homes, restaurants, clubs require outdoor furniture. What better than to have a Baboo look furniture made out of light aluminium. The final look is unimaginable as the product looks like real Babmoo Furniture. Plus it is long lasting, light, sturdy, easily cleanable. The Chairs and Tables come with a stable base, round end caps in aluminum, and is made meticulously to give a a brilliantly long lasting product.