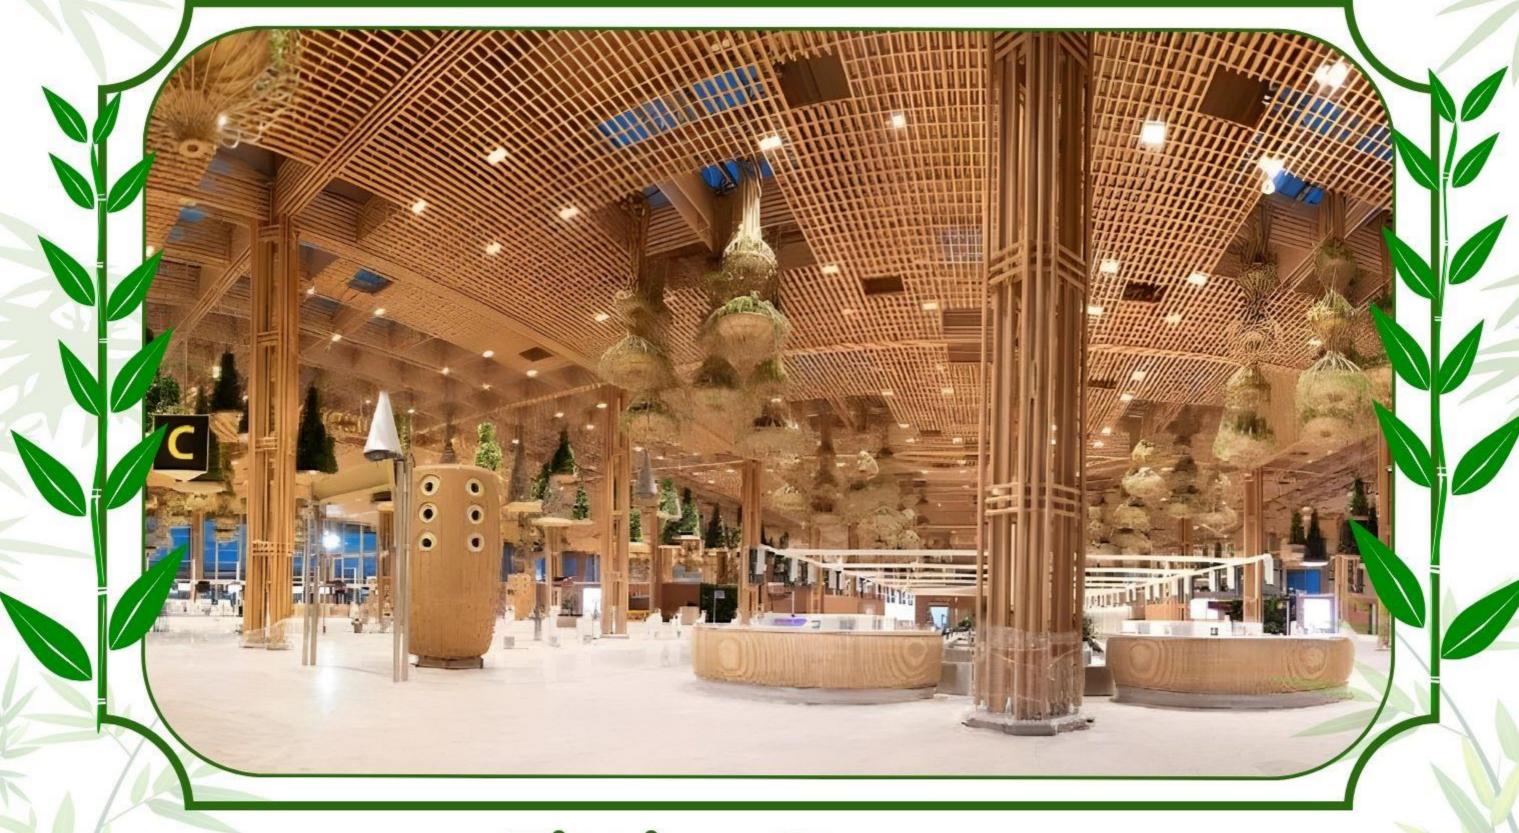

C239, Antop Hill Warehousing VIT College Road, Sangam Nagar Wadala East.Mumbai – 400037 INDIA

- Citadel is pleased to introduce a novel product as an alternative to bamboo requirements of Architects and Designers for Indoor and Outdoor applications. Bamboolium is made up of round hollow aluminum and has powder coating in very natural looks of real bamboo.
- The visible bamboo joints, the non uniform coating and the natural colors make the product look exactly like real bamboo.
- Bamboolium is available in varying diameter 40 mm, 60 mm and 80 mm. The lengths could be customised as well. It is available in 1mm, 2mm and 3mm thicknesses.

## Application Of Bamboolium

Real Bamboo Facade is much sought after however it is not a long lasting solution. Bamboolium has all the properties of an exterior material, yet has the natural color, veins and nodes of real Bamboo. Hence it can be used without any doubt on external façade. The fitting system is evolved with an SS base plate to give a strong and tested fitting mechanism.