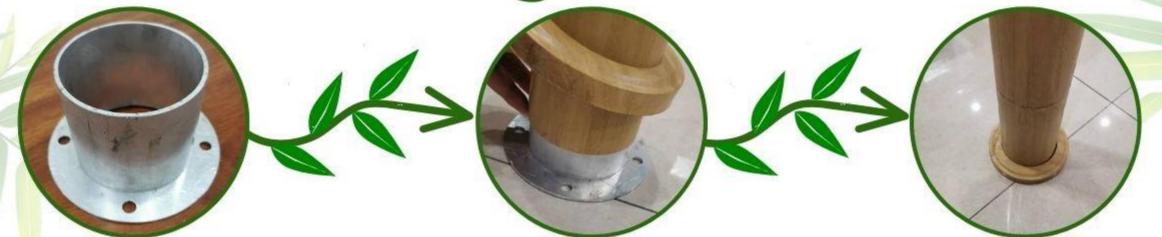

## Application Of Bamboolium

Real Bamboo Facade is much sought after however it is not a long lasting solution. Bamboolium has all the properties of an exterior material, yet has the natural color, veins and nodes of real Bamboo. Hence it can be used without any doubt on external façade. The fitting system is evolved with an SS base plate to give a strong and tested fitting mechanism.

#### Fitting Process