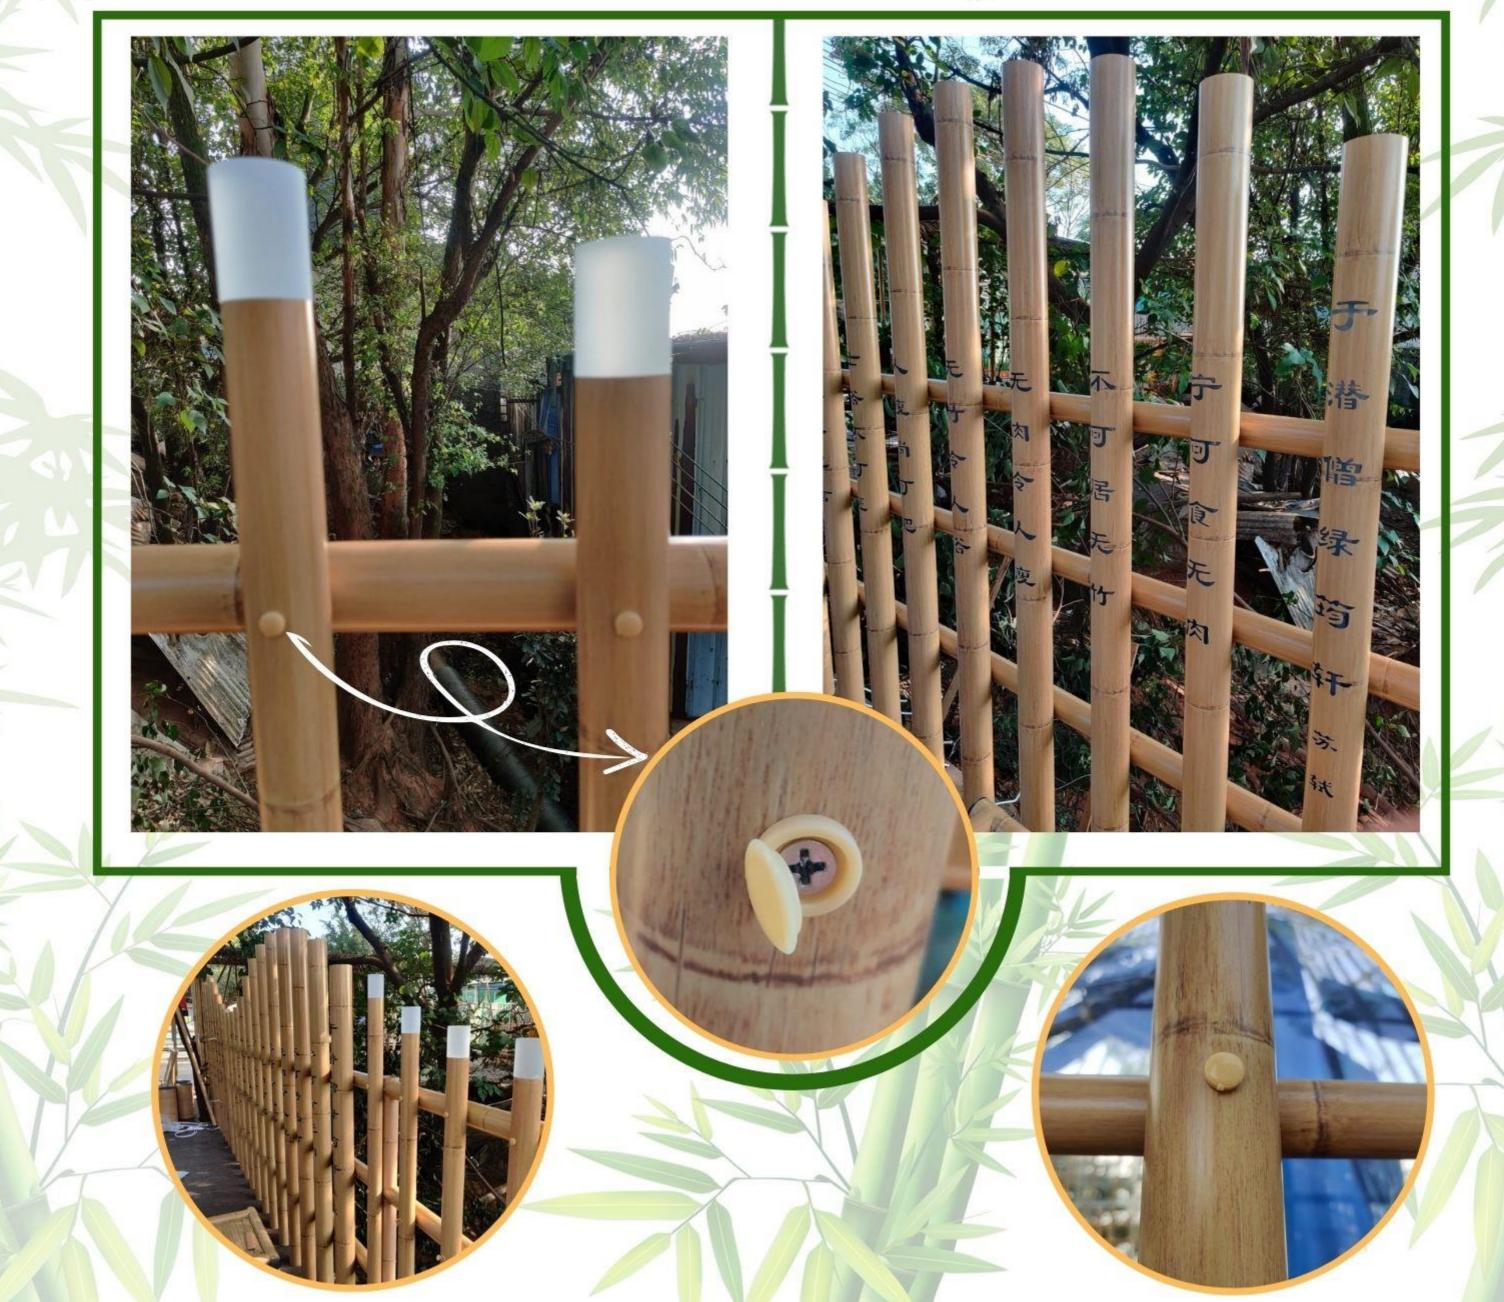

Bamboo Fence is an architect's dream to make an impression for a warm look in its projects. The solution is here with Bamboolium. The Fence can have cutouts to incorporate branding, or can have light fittings on top. LED light can run in the hollow pipes, to accentuate the look further. Hidden screws are used to join the pipes. The end result is mind blowing!

#### Fitting Process