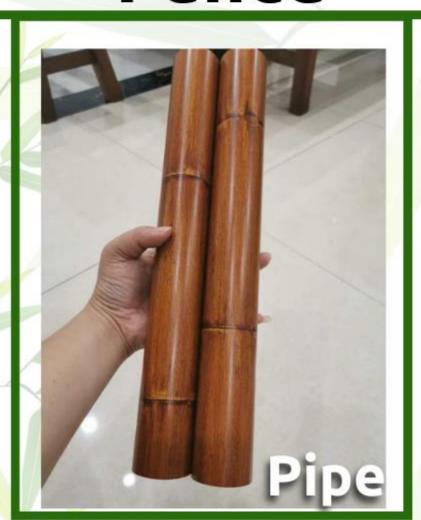

C239, Antop Hill Warehousing VIT College Road, Sangam Nagar Wadala East.Mumbai – 400037 INDIA

- Citadel is pleased to introduce a novel product as an alternative to bamboo requirements of Architects and Designers for Indoor and Outdoor applications. Bamboolium is made up of round hollow aluminum and has powder coating in very natural looks of real bamboo.
- The visible bamboo joints, the non uniform coating and the natural colors make the product look exactly like real bamboo.
- Bamboolium is available in varying diameter 40 mm, 60 mm and 80 mm. The lengths could be customised as well. It is available in 1mm, 2mm and 3mm thicknesses.

## Application Of Bamboolium

Real Bamboo Facade is much sought after however it is not a long lasting solution. Bamboolium has all the properties of an exterior material, yet has the natural color, veins and nodes of real Bamboo. Hence it can be used without any doubt on external façade. The fitting system is evolved with an SS base plate to give a strong and tested fitting mechanism.