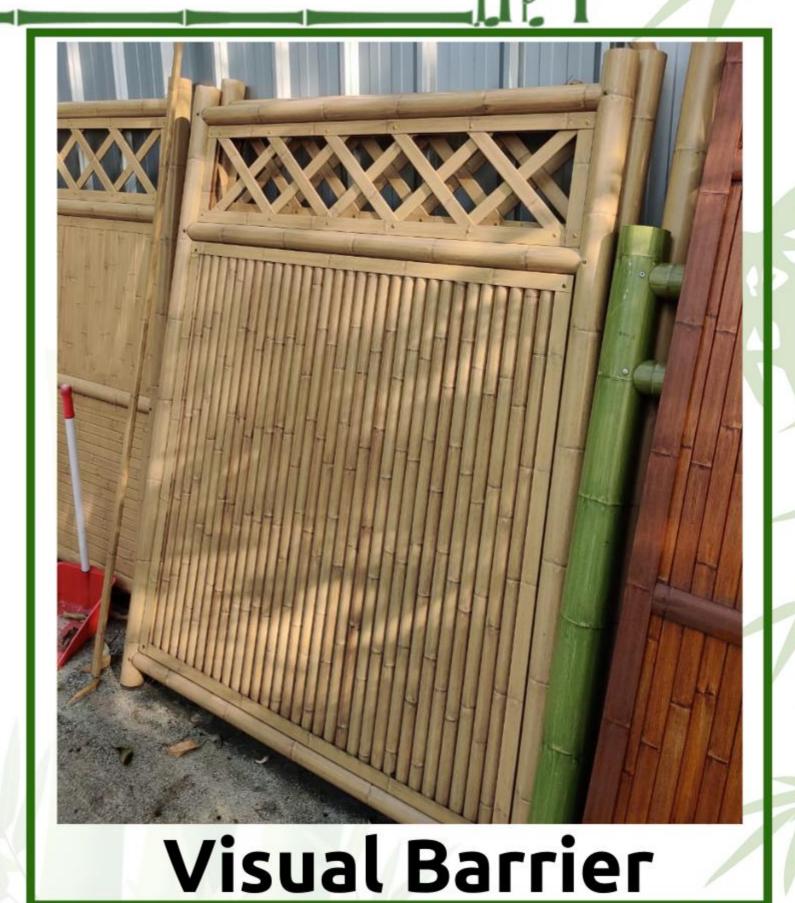

Bamboo Fence is an architect's dream to make an impression for a warm look in its projects. The solution is here with Bamboolium. The Fence can have cutouts to incorporate branding, or can have light fittings on top. LED light can run in the hollow pipes, to accentuate the look further. Hidden screws are used to join the pipes. The end result is mind blowing!