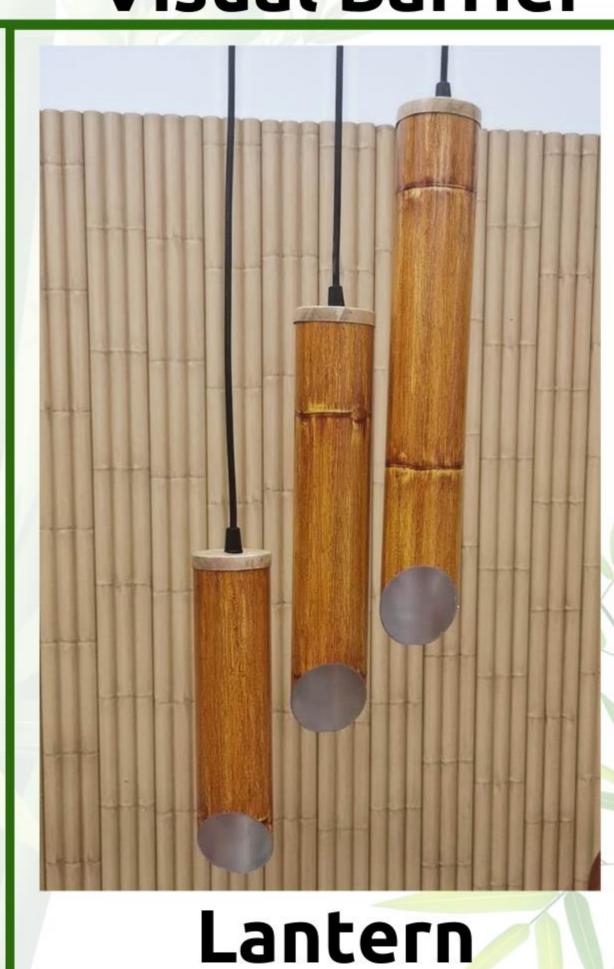

ants, clubs require outdoor furniture. What better than to have a Baboo look furniture made out of light aluminium. The final look is unimaginable as the product looks like real Babmoo Furniture. Plus it is long lasting, light, sturdy, easily cleanable. The Chairs and Tables come with a stable base, round end caps in aluminum, and is made meticulously to give a a brilliantly long lasting product.





Bamboo Fence is an architect's dream to make an impression for a warm look in its projects. The solution is here with Bamboolium. The Fence can have cutouts to incorporate branding, or can have light fittings on top. LED light can run in the hollow pipes, to accentuate the look further. Hidden screws are used to join the pipes. The end result is mind blowing!



# Other Uses



Canopy











Website:-www.citadelinfraas.com

### About Us

Citadel Building System is a Pioneer in providing Professional Turnkey Solutions for Innovative Façade and Roofing Materials to transform the Exterior, Interior & Roofs of buildings. It specializes in Non-glass Façades & Collaborating for high-end International Materials. Having been in the market for more than 15 years, Citadel Building System has mastered the art of aesthetic materials and the science of precise installation with modern fixing systems.