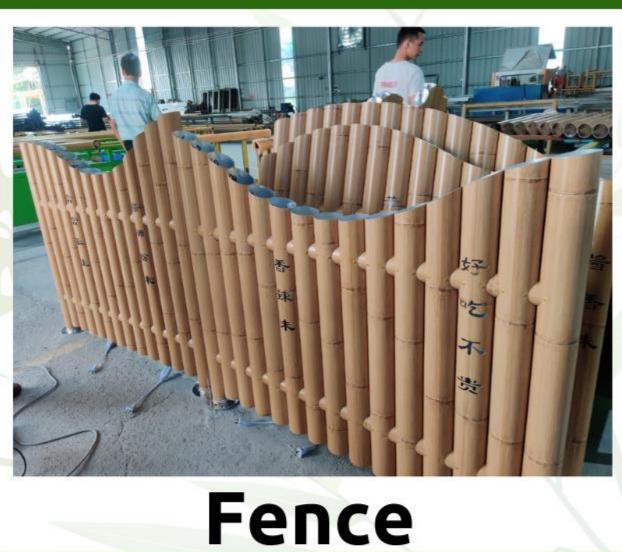

Bamboo Fence is an architect's dream to make an impression for a warm look in its projects. The solution is here with Bamboolium. The Fence can have cutouts to incorporate branding, or can have light fittings on top. LED light can run in the hollow pipes, to accentuate the look further. Hidden screws are used to join the pipes. The end result is mind blowing!