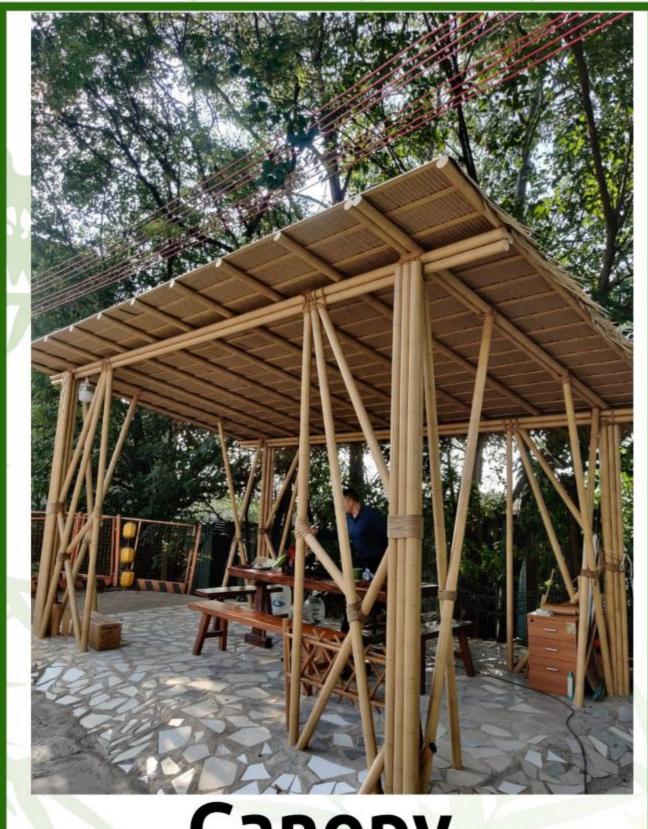

, homes, restaurants, clubs require outdoor furniture. What better than to have a Baboo look furniture made out of light aluminium. The final look is unimaginable as the product looks like real Babmoo Furniture. Plus it is long lasting, light, sturdy, easily cleanable. The Chairs and Tables come with a stable base, round end caps in aluminum, and is made meticulously to give a a brilliantly long lasting product.





Bamboo Fence is an architect's dream to make an impression for a warm look in its projects. The solution is here with Bamboolium. The Fence can have cutouts to incorporate branding, or can have light fittings on top. LED light can run in the hollow pipes, to accentuate the look further. Hidden screws are used to join the pipes. The end result is mind blowing!



# Other Uses



Canopy











Website:-www.citadelinfraas.com

### About Us

Citadel Building System is a Pioneer in providing Professional Turnkey Solutions for Innovative Façade and Roofing Materials to transform the Exterior, Interior & Roofs of buildings. It specializes in Non-glass Façades & Collaborating for high-end International Materials. Having been in the market for more than 15 years, Citadel Building System has mastered the art of aesthetic materials and the science of precise installation with modern fixing systems.