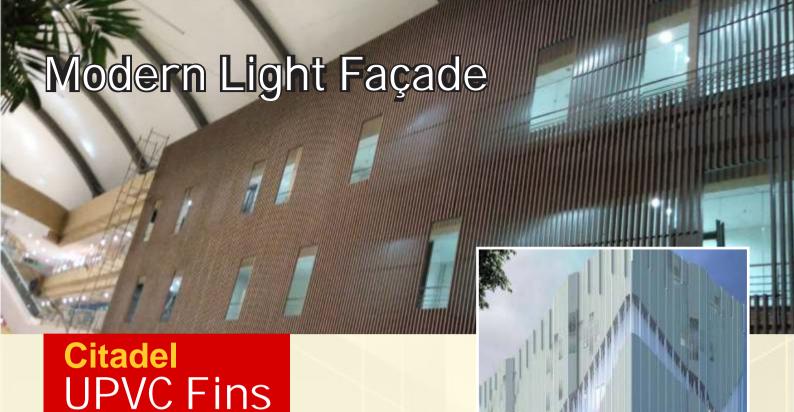

- Citadel introduces UPVC Fins and Elliptical Louvers as an extremely efficient and aesthetic screening system for building exteriors. Fins represent new Urbanism. They lend a sleek and modern look to structures.
- Citadel offers UPVC sections which are precisely designed and manufactured by making use of high quality plasticized polyvinyl chloride and innovative technique as par the set quality standard.
- UPVC louvers are now being used as an alternative for fins made out of aluminium and other materials.

- Windows
- Balcony Railing sunscreen

Applications of UPVC Fins:

**Duct Covering** 

Elevations