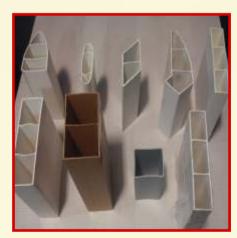

- Citadel introduces UPVC Fins and Elliptical Louvers as an extremely efficient and aesthetic screening system for building exteriors. Fins represent new Urbanism. They lend a sleek and modern look to structures.
- Citadel offers UPVC sections which are precisely designed and manufactured by making use of high quality plasticized polyvinyl chloride and innovative technique as par the set quality standard.
- UPVC louvers are now being used as an alternative for fins made out of aluminium and other materials.

## Why UPVC Fins:

- High Durability
- Energy Saver
- Thermal Insulator
- Corrosion Resistance
- Low Maintenance
- Great Contribution to aesthetics
- All weather proof
- Wind Resistance
- Eco Friendly

Corporate Office: