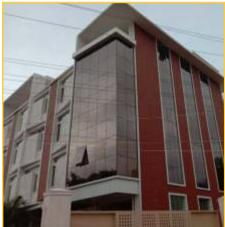

## DRY CLAD TERRACOTTA PANEL TILES

Terracotta panels are made from clay and the production process does not produce any sewage or sludge or emissions and it is therefore a green product. Due to the unique hollow structure of the panels, the panel acts as an insulation medium against the heat and cold and also noise.

## The advantages of the Terra Cotta Panels are as follows:

- Green product and environment friendly.
- The panels are hollow and thereby act as an insulating medium and protect against noise and heat/cold.
- The panels are light in weight and do not load the building too much. They are easy to cut and handle, and install.
- These panels are fire retardant and maintenance free, have a long life span, and also acid and alkali resistant.
- These panels come in variety of colors and designs. The colors are not from chemical pigment but from natural minerals. Also almost 80 colors are available to meet most requirements.
- The panels are made on completely automatic lines and meet international norms.
- The panels are supplied with a complete installation system and are easy to install.