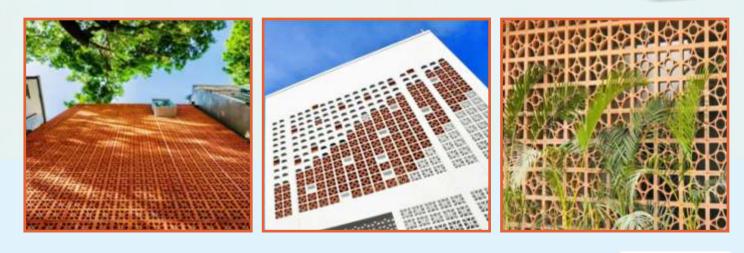

Citadel continues introduction of novel façade & roofing materials with Terracotta Jali for Aesthetic façade.

## The advantages of the jali are as below:

- Gives an earthy & warm Exterior.
- Lends an aesthetic look to the exterior
- The coolness of Terracotta helps in reducing the temperature.
- Perforated Jali can be used as a classy screen system.
- The thickness of terracotta Jali ensures strength and minimal structural support.
- The areas of application are vast- entrance, facade, visual barrier, railings, feature wall & much much more

## Applications of Citadel Terracotta Jali:

Interior & Exterior

## Sizes are available:

- Sqaure Jali 210 x 210 x 70
- Triangular Jali 200 x 200 x 200 x 70
- Rectangular Jali 220 x 100 x 70
- Brick Jali 345 x 170 x 70







Corporate Office: C 239, Antophill Warehousing Co. Ltd., VIT College Road, Wadala East, Mumbai 400037.

+ 91 22 20840147 / 24100695 / 96 / + 91 9819234618 vinaykumar@citadelinfraas.com www.citadelinfraas.com