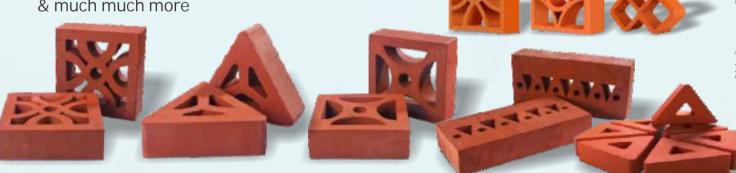

## Sizes are available:

- Sqaure Jali 210 x 210 x 70
- Triangular Jali 200 x 200 x 200 x 70
- Rectangular Jali 220 x 100 x 70
- Brick Jali 345 x 170 x 70

Corporate Office: C 239, Antophill Warehousing Co. Ltd., VIT College Road, Wadala East, Mumbai 400037.