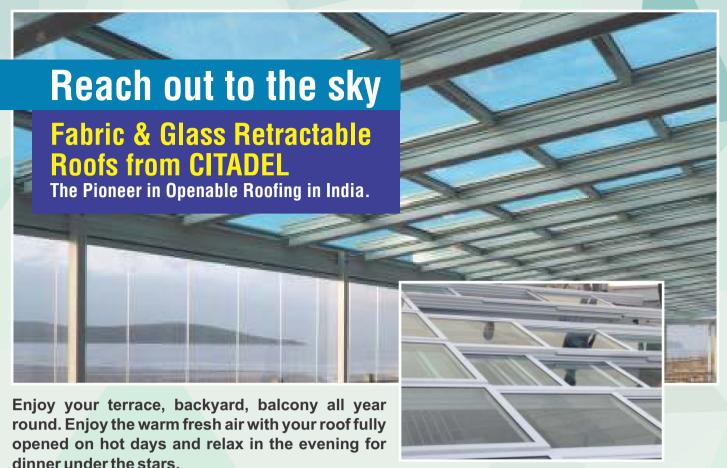

Citadel Retractable Roofs are completely waterproof and windproof offering good insulation against the elements. At the same time they are strong and durable due to excellence in design of profiles.

A key advantage of our systems is the amount of clear opening - when fully retracted at least 75% of your space will be uncovered.