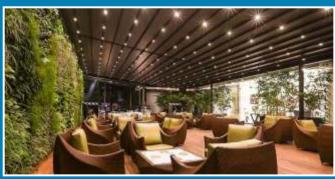

Citadel Retractable Roofs are completely waterproof and windproof offering good insulation against the elements. At the same time they are strong and durable due to excellence in design of profiles.

A key advantage of our systems is the amount of clear opening - when fully retracted at least 75% of your space will be uncovered.

## **Features**

- 1. Retractable roofs (motorized) in glass and tensile fabric option
- 2. Different glass and fabric composition
- 3. Independent or joined modular assembly
- 4. LED illumination
- 5. Rain and wind sensor
- 6. No masonry needed for fitting