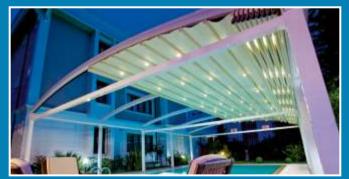

Citadel Retractable Roofs are completely waterproof and windproof offering good insulation against the elements. At the same time they are strong and durable due to excellence in design of profiles.

A key advantage of our systems is the amount of clear opening - when fully retracted at least 75% of your space will be uncovered.

## **Features**

- 1. Retractable roofs (motorized) in glass and tensile fabric option
- 2. Different glass and fabric composition
- 3. Independent or joined modular assembly
- 4. LED illumination
- 5. Rain and wind sensor
- 6. No masonry needed for fitting