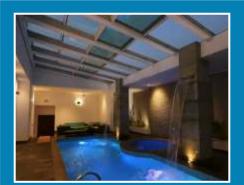

Citadel Retractable Roofs are completely waterproof and windproof offering good insulation against the elements. At the same time they are strong and durable due to excellence in design of profiles.

A key advantage of our systems is the amount of clear opening - when fully retracted at least 75% of your space will be uncovered.







Retractable Roof in Glass





Retractable Roof in Fabric

## **Features**

- 1. Retractable roofs (motorized) in glass and tensile fabric option
- 2. Different glass and fabric composition
- 3. Independent or joined modular assembly
- 4. LED illumination
- 5. Rain and wind sensor
- 6. No masonry needed for fitting



## **Corporate Office:**

C 239, Antophill Warehousing Co. Ltd., VIT College Road, Wadala East, Mumbai 400037.

+ 91 22 20840147 / 24100695 / 96 / + 91 9819234618 vinaykumar@citadelinfraas.com www.citadelinfraas.com



lia • www.3aind