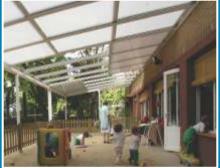

Citadel Retractable Roofs are completely waterproof and windproof offering good insulation against the elements. At the same time they are strong and durable due to excellence in design of profiles.

A key advantage of our systems is the amount of clear opening - when fully retracted at least 75% of your space will be uncovered.







Retractable Roof in Glass





Retractable Roof in Fabric

## **Features**

- 1. Retractable roofs (motorized) in glass and tensile fabric option
- 2. Different glass and fabric composition
- 3. Independent or joined modular assembly
- 4. LED illumination
- 5. Rain and wind sensor
- 6. No masonry needed for fitting



## **Corporate Office:**

C 239, Antophill Warehousing Co. Ltd., VIT College Road, Wadala East, Mumbai 400037.

+ 91 22 20840147 / 24100695 / 96 / + 91 9819234618 vinaykumar@citadelinfraas.com www.citadelinfraas.com



lia • www.3aind