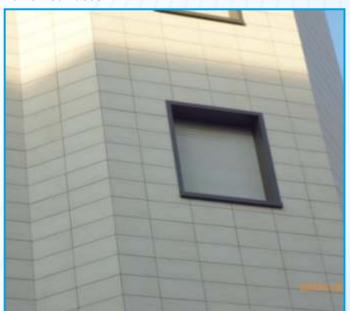

## Nexion Ventilated Façade System

Citadel is pleased to present Nexion Sintered Ceramic Tiles for dry clad façade application. Nexion ventilated facades are designed to cover the various need of engineers, architects and designers in terms of appearance, function and structure. This is achieved thanks to three specific anchor systems, allowing the realization of different types of solutions.

**Design:** Nexion ventilated facades allow buildings to be finished with ceramic materials to the ligfinest quality and exquisite appearance. The sintered tiles can easily mimic stone, granite, cement and marble look with light weight tiles.