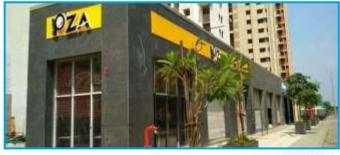

## Nexion Ventilated Façade System

Citadel is pleased to present Nexion Sintered Ceramic Tiles for dry clad façade application. Nexion ventilated facades are designed to cover the various need of engineers, architects and designers in terms of appearance, function and structure. This is achieved thanks to three specific anchor systems, allowing the realization of different types of solutions.

**Design:** Nexion ventilated facades allow buildings to be finished with ceramic materials to the ligfinest quality and exquisite appearance. The sintered tiles can easily mimic stone, granite, cement and marble look with light weight tiles.