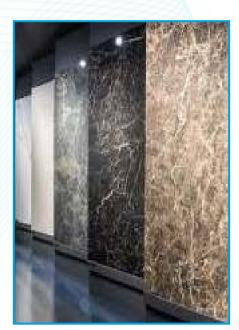

**Design:** Nexion ventilated facades allow buildings to be finished with ceramic materials to the ligfinest quality and exquisite appearance. The sintered tiles can easily mimic stone, granite, cement and marble look with light weight tiles.