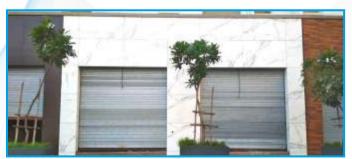

## Nexion Ventilated Façade System

Citadel is pleased to present Nexion Sintered Ceramic Tiles for dry clad façade application. Nexion ventilated facades are designed to cover the various need of engineers, architects and designers in terms of appearance, function and structure. This is achieved thanks to three specific anchor systems, allowing the realization of different types of solutions.

**Design:** Nexion ventilated facades allow buildings to be finished with ceramic materials to the ligfinest quality and exquisite appearance. The sintered tiles can easily mimic stone, granite, cement and marble look with light weight tiles.