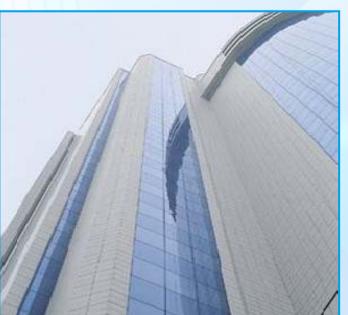

## Nexion Ventilated Façade System

Citadel is pleased to present Nexion Sintered Ceramic Tiles for dry clad façade application. Nexion ventilated facades are designed to cover the various need of engineers, architects and designers in terms of appearance, function and structure. This is achieved thanks to three specific anchor systems, allowing the realization of different types of solutions.

**Design:** Nexion ventilated facades allow buildings to be finished with ceramic materials to the ligfinest quality and exquisite appearance. The sintered tiles can easily mimic stone, granite, cement and marble look with light weight tiles.