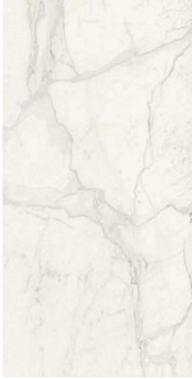

By restlessly studying these processes down to the smallest detail, Nexion has selected three precious marble variants - Statuario, Pulpis Grigio and Crema Europa - devising surfaces that exalts the aesthetic range of their graphics with three variety of 3D textures: "rigata", "pettinata" and "bocciardata". Surfaces that, given the high reflecting power of Nexion marbles, are able to give life to fascinating and unprecedented optical effects.

### **MARBLE** | Texture

| SIZE       | CODE                                      | COLOUR/DESIGN                                                                  |
|------------|-------------------------------------------|--------------------------------------------------------------------------------|
|            | F14TEXAOBRO<br>F14TEXBOBRO<br>F14TEXGOBRO | Statuario Bocciardato<br>Crema Europa Bocciardato<br>Pulpis Grigio Bocciardato |
|            | F14TEXAOTRO<br>F14TEXBOTRO<br>F14TEXGOTRO | Statuario Pettinato<br>Crema Europa Pettinato<br>Pulpis Grigio Pettinato       |
| 120x240 cm | F14TEXAORRO<br>F14TEXBORRO<br>F14TEXGORRO | Statuario Rigato<br>Crema Europa Rigato<br>Pulpis Grigio Rigato                |
|            | F12TEXAOBRO<br>F12TEXBOBRO<br>F12TEXGOBRO | Statuario Bocciardato<br>Crema Europa Bocciardato<br>Pulpis Grigio Bocciardato |
|            | F12TEXAOTRO<br>F12TEXBOTRO<br>F12TEXGOTRO | Statuario Pettinato<br>Crema Europa Pettinato<br>Pulpis Grigio Pettinato       |
| 120x120 cm | F12TEXAORRO<br>F12TEXBORRO<br>F12TEXGORRO | Statuario Rigato<br>Crema Europa Rigato<br>Pulpis Grigio Rigato                |
|            | F86TEXAOBRO<br>F86TEXBOBRO<br>F86TEXGOBRO | Statuario Bocciardato<br>Crema Europa Bocciardato<br>Pulpis Grigio Bocciardato |
|            | F86TEXAOTRO<br>F86TEXBOTRO<br>F86TEXGOTRO | Statuario Pettinato<br>Crema Europa Pettinato<br>Pulpis Grigio Pettinato       |
| 80x160 cm  | F86TEXAORRO<br>F86TEXBORRO<br>F86TEXGORRO | Statuario Rigato<br>Crema Europa Rigato<br>Pulpis Grigio Rigato                |
|            | F62TEXAOBRO<br>F62TEXBOBRO<br>F62TEXGOBRO | Statuario Bocciardato<br>Crema Europa Bocciardato<br>Pulpis Grigio Bocciardato |
|            | F62TEXAOTRO<br>F62TEXBOTRO<br>F62TEXGOTRO | Statuario Pettinato<br>Crema Europa Pettinato<br>Pulpis Grigio Pettinato       |
| 60x120 cm  | F62TEXAORRO<br>F62TEXBORRO<br>F62TEXGORRO | Statuario Rigato<br>Crema Europa Rigato<br>Pulpis Grigio Rigato                |