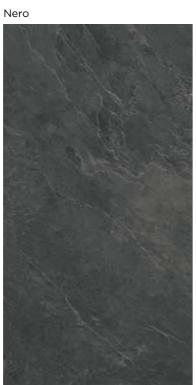

# **STONE** | Pietra del Cardoso

Pietra del Cardoso collection inherits the spirit of the homonymous Italian stone extracted from the mountains of Tuscany, home of most famous marble quarries in the world (Alpi Apuane).

A material appreciated for centuries due to its extraordinary longevity, resistance, style and functionality.

Nexion has accurately selected some of the most exclusive specimens conveying the essence of Cardoso into a new unique ceramic material, combining elegance with unrivalled technical qualities. Nexion has bring this stone to the next level, devising an extremely durable surface, highly resistant to chemicals, stains and abrasions which makes it particularly suitable for high traffic public spaces.

The result is an extremely wide and versatile offering, divided into six colors, five sizes, three surfaces and two anti-slip finishes. A collection that bring the best inspiration of contemporary Italian design in every type of space and environment.

Full body-colored porcelain stoneware (international standard) | Vitrified stoneware (indian standard). Rectified | 9 mm thickness

Beige Chiaro

Beige Scuro

Finishes to combine the beauty of stone and optimal performance in every location.