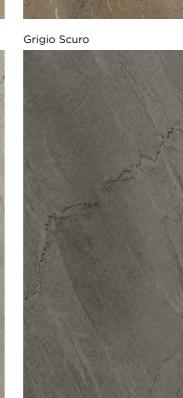

# **STONE** | Pietra del Cardoso

Pietra del Cardoso collection inherits the spirit of the homonymous Italian stone extracted from the mountains of Tuscany, home of most famous marble quarries in the world (Alpi Apuane).

A material appreciated for centuries due to its extraordinary longevity, resistance, style and functionality.

Nexion has accurately selected some of the most exclusive specimens conveying the essence of Cardoso into a new unique ceramic material, combining elegance with unrivalled technical qualities. Nexion has bring this stone to the next level, devising an extremely durable surface, highly resistant to chemicals, stains and abrasions which makes it particularly suitable for high traffic public spaces.

The result is an extremely wide and versatile offering, divided into six colors, five sizes, three surfaces and two anti-slip finishes. A collection that bring the best inspiration of contemporary Italian design in every type of space and environment.

Full body-colored porcelain stoneware (international standard) | Vitrified stoneware (indian standard). Rectified | 9 mm thickness

Beige Chiaro

Beige Scuro

Finishes to combine the beauty of stone and optimal performance in every location.