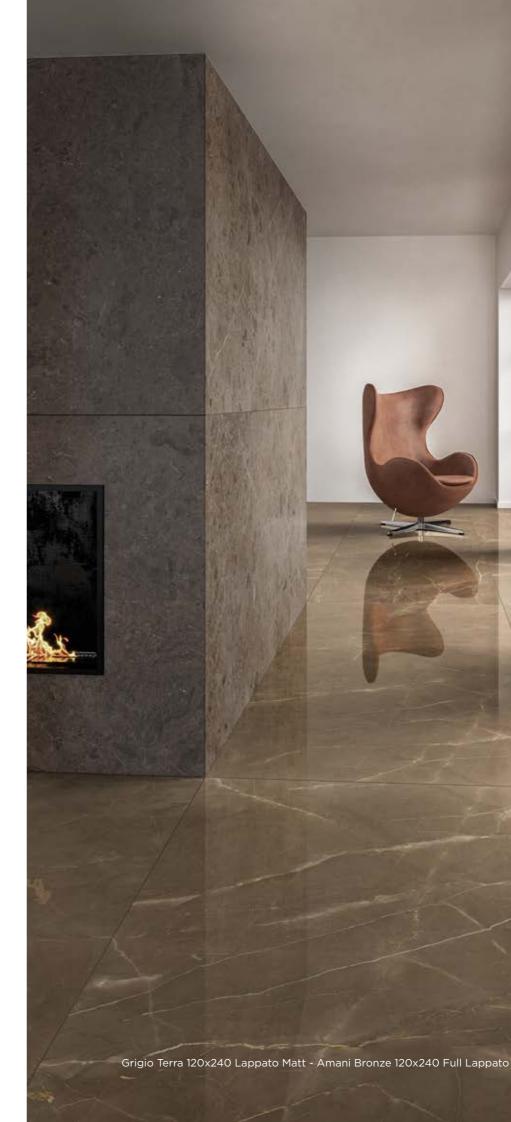

# Surface: the quintessence of lappato

Mastering polishing technique, Nexion has given to Marble Collections the beauty of the contemporary "lappato matt" alongside the evergreen "full lappato" surface.

**Full Lappato** is the most notable marble surface in interior design. With perfect mirror reflection, obtained by superior glaze quality and master-class polishing, this surface exalts the graphics and the deepness of fine marble slabs. When made to perfection, the result is an absolutely flat surface, with waving-free reflection.

This surface is not easy to produce in ceramics and Nexion has achieved excellent results in aesthetics and durability.

Marble Collections surface deliver extraordinary performance. Full lappato reaches 95 on the Gloss scale – a measure of reflection in which high values mean highly reflective surface and low values absence of reflection – higher than the average of top Italian products. Lappato Matt is as low as 8 on the Gloss scale, among the best results achieved by leading producers. Full lappato Gloss: 95