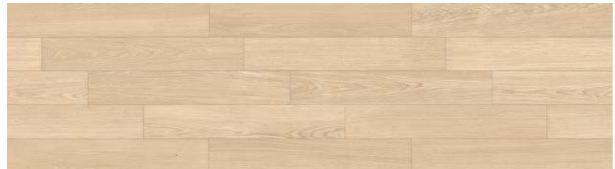

alian design in every type of space and setting.

Eucalipto 20x120





Full body-colored porcelain stoneware (international standard) | Vitrified stoneware (indian standard). Rectified | 9 mm thickness

#### Rovere Chiaro



#### Noce



#### Rovere Tortora



#### Eucalipto



Finish to evoke the authentic taste of natural wood.





20x120 cm

20x120 cm

## **wood** | Essenze

| SIZE          | CODE                                                     | COLOUR/DESIGN                                        |
|---------------|----------------------------------------------------------|------------------------------------------------------|
| <br>20x120 cm | F22ESZBONRO<br>F22ESZFONRO<br>F22ESZG1NRO<br>F22ESZF1NRO | Rovere Chiaro<br>Noce<br>Rovere Tortora<br>Eucalipto |

#### Rovere Chiaro



Noce



Rovere Tortora



Eucalipto



#### Nexion installation suggestions

Nexion recommends 2 mm joint for optimal aesthetics taking advantage of the tiles caliber in multi-sized applications. Both cement and epoxy grout can be used; grout-design color matching advisable for optimal aesthetics. It is not recommended to use grouting with coloured pigments in contrast with the colour of the tiles.



# **wood** | Coniwood

Coniwood collection brings the peaceful and elegant essence of the trees that make up the fascinating coniferous forests of Europe. Trees that stand out for the natural flavor of the wood they are made of, that conveys an intense sense of warmth and comfort and a refined time-worn feel.

Not all woods transmit the same sensation of immediate and instinctive elegance.