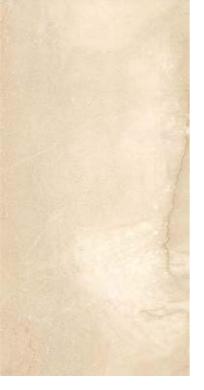

# MARBLE | Apuane

Apuane collection brings the flavor of the prestigious marbles extracted in the Apuan Alps (Alpi Apuane in Italian), site of the most important Italian marble quarries since the Roman times. Prestigious and rich materials that have marked architecture over the centuries.

Nexion selected four of the finest marbles to create deep and transparent surfaces, with the elegance of black and white, as well the warmth of beige and brown. Mastering polishing technique, Nexion has given to Apuane the beauty of the contemporary lappato matt alongside the evergreen full lappato surface.

The result is an elegant collection that belongs to the most recent trend of contemporary design and architecture. A collection that brings the best of the inspiring Italian design to any type of ambience and location.

Full body-colored porcelain stoneware (international standard) | Vitrified stoneware (indian standard). Rectified | 9 mm thickness

Statuario

Botticino

Corinthian Beige

Antique Black

**Finishes** to always find the right way to celebrate the character of marble.