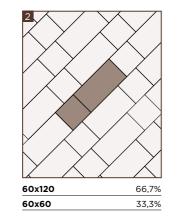

### Lappato in cresta

120x240 cm | 120x120 cm | 60x120 cm | 60x60 cm | 30x60 cm