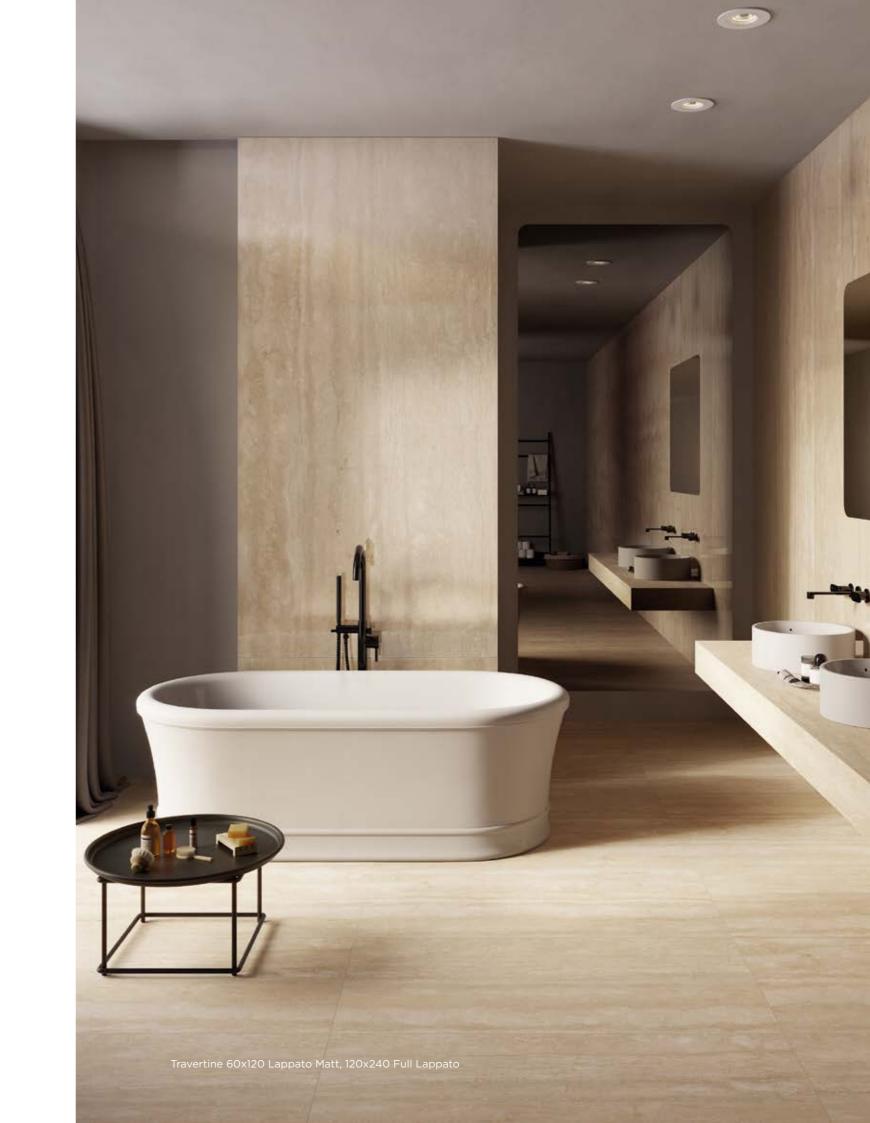

sed in ancient Rome to enrich monuments and private residences. Rediscovered in the following centuries, Travertine became symbol of Baroque architectural treasures that can still be admired today in Rome and in many other Italian cities.

Thanks to its raw materials knowledge, and perfected the most advanced polishing techniques, Nexion devised a new deep and transparent surface reinterpreting the beauty of Travertine vein cut, a technique that has been used since ancient times to make veins visible.

The result is a collection that attributes a contemporary personality to a stone of great prestige, a symbol of timeless beauty that keeps its charm intact over the centuries. A collection that brings the best inspiration of contemporary Italian design in every type of setting and context.



## **Inspiration**

interpretation of marble, in \_an elegant and suggestive tone.

Full body-colored porcelain stoneware (international standard) | Vitrified stoneware (indian standard). Rectified | 9 mm thickness

Veincut Beige





Lappato Matt







120x240 cm

120x120 cm

Full Lappato



120x240 cm | 120x120 cm | 80x160 cm | 60x120 cm



60x120 cm

## TRAVERTINE

| SIZE       | CODE        | COLOUR/DESIGN              |
|------------|-------------|----------------------------|
|            | F14TRTBOYRO | Veincut Beige Lappato Matt |
| 120x240 cm | F14TRTB0LR0 | Veincut Beige Full Lappato |
|            | F12TRTB0YR0 | Veincut Beige Lappato Matt |
| 120x120 cm | F12TRTB0LR0 | Veincut Beige Full Lappato |
|            | F86TRTB0YR0 | Veincut Beige Lappato Matt |
| 80x160 cm  | F86TR