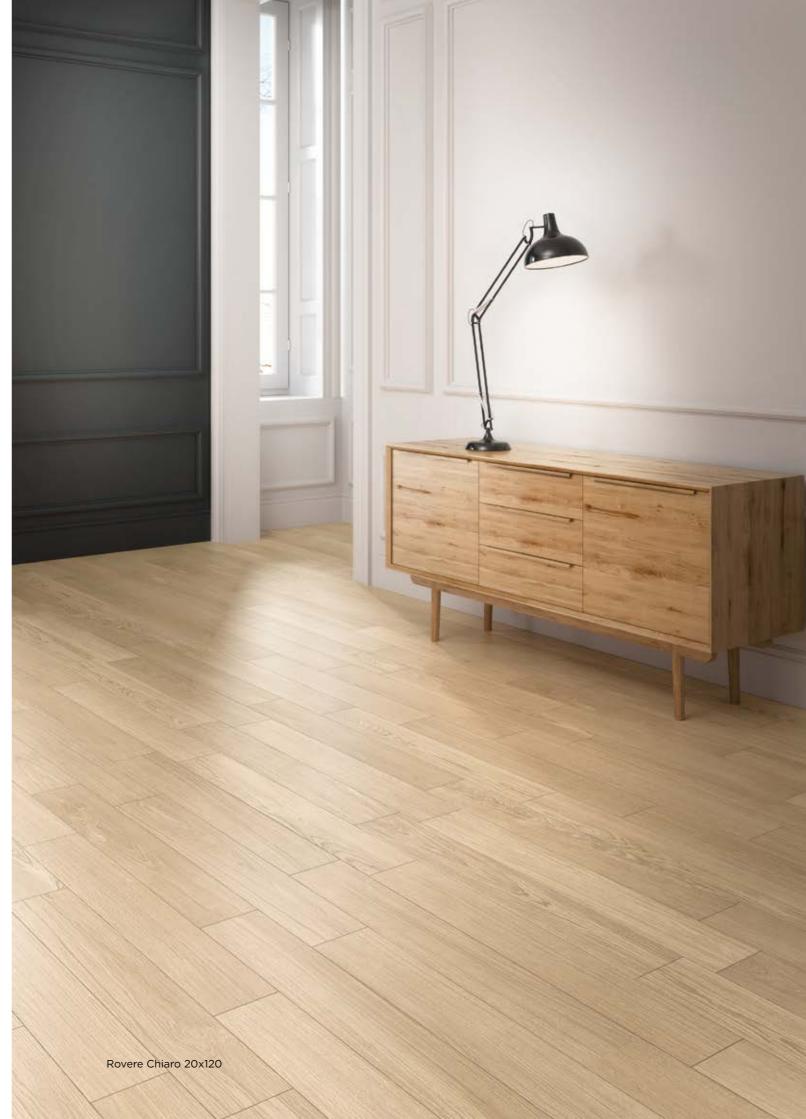

| COLOUR/DESIGN                                        |
|---------------|----------------------------------------------------------|------------------------------------------------------|
| <br>20x120 cm | F22ESZBONRO<br>F22ESZFONRO<br>F22ESZG1NRO<br>F22ESZF1NRO | Rovere Chiaro<br>Noce<br>Rovere Tortora<br>Eucalipto |

#### Rovere Chiaro



Noce



Rovere Tortora



Eucalipto



#### Nexion installation suggestions

Nexion recommends 2 mm joint for optimal aesthetics taking advantage of the tiles caliber in multi-sized applications. Both cement and epoxy grout can be used; grout-design color matching advisable for optimal aesthetics. It is not recommended to use grouting with coloured pigments in contrast with the colour of the tiles.



# **wood** | Coniwood

Coniwood collection brings the peaceful and elegant essence of the trees that make up the fascinating coniferous forests of Europe. Trees that stand out for the natural flavor of the wood they are made of, that conveys an intense sense of warmth and comfort and a refined time-worn feel.

Not all woods transmit the same sensation of immediate and instinctive elegance. Through accurate research, Nexion has selected the some of the nicest exemplars in the European coniferous forests, unique in their warm tones, intense nuances, and suggestive vein patterns. Inspired by them, Nexion carefully worked out designs that make long planks look beautiful and created natural surfaces by the hands of skilled craftsmen.

The result is a ceramic collection of that returns all the