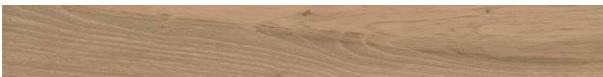

Full body-colored porcelain stoneware (international standard) | Vitrified stoneware (indian standard). Rectified | 9 mm thickness

Beige Chiaro

Beige Scuro

Finishes to combine the beauty of stone and optimal performance in every location.

Bocciardato

Sizes to exploit all architectural /and creative potential.

120x120 cm

R11 and R12 finishes on request

### Lappato in cresta

120x240 cm | 120x120 cm | 60x120 cm | 60x60 cm | 30x60 cm