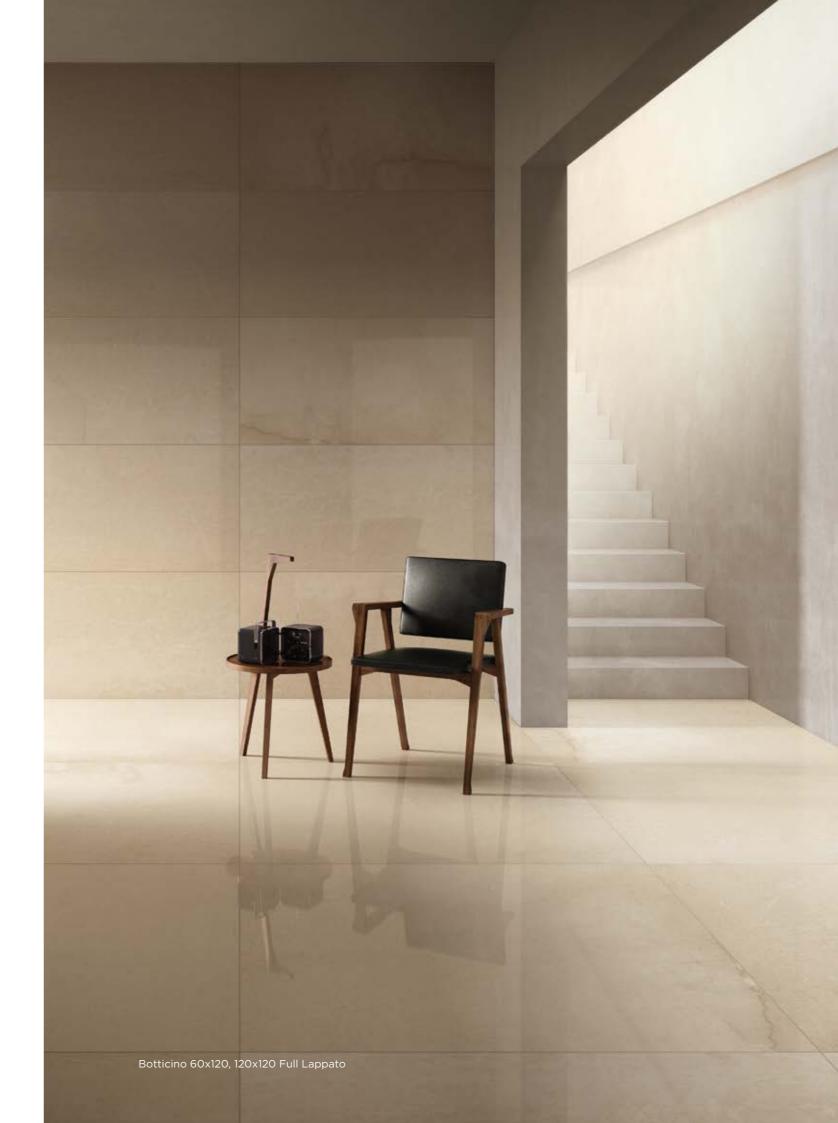

# Surface: the quintessence of lappato

Mastering polishing technique, Nexion has given to Marble Collections the beauty of the contemporary "lappato matt" alongside the evergreen "full lappato" surface.

**Full Lappato** is the most notable marble surface in interior design. With perfect mirror reflection, obtained by superior glaze quality and master-class polishing, this surface exalts the graphics and the deepness of fine marble slabs. When made to perfection, the result is an absolutely flat surface, with waving-free reflection.

# MARBLE | Apuane

Apuane collection brings the flavor of the prestigious marbles extracted in the Apuan Alps (Alpi Apuane in Italian), site of the most important Italian marble quarries since the Roman times. Prestigious and rich materials that have marked architecture over the centuries.

Nexion selected four of the finest marbles to create deep and transparent surfaces, with the elegance of black and white, as well the warmth of beige and brown. Mastering polishing technique, Nexion has given to Apuane the beauty of the contemporary lappato matt alongside the evergreen full lappato surface.

The result is an elegant collection that belongs to the most recent trend of contemporary design and architecture. A collection that brings the best of the inspiring Italian design to any type of ambience and location.

Full body-colored porcelain stoneware (international standard) | Vitrified stoneware (indian standard). Rectified | 9 mm thickness

Statuario

Botticino

Corinthian Beige

Antique Black

**Finishes** to always find the right way to celebrate the character of marble.