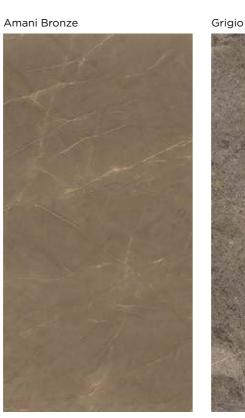

Nexion has selected three extremely particular and attractive types of marble - Amani Bronze, Breccia Aurora and Grigio Terra - to devise deep and transparent surfaces enhancing the graphic of this prestigious material. Being master of craftsmanship, Nexion has perfected its polishing techniques giving to its full lappato finish an exceptional reflecting power.

Full body-colored porcelain stoneware (international standard) | Vitrified stoneware (indian standard). Rectified | 9 mm thickness

Breccia Aurora

Grigio Terra

Finishes / to bring the richness of exotic marbles in every locations.