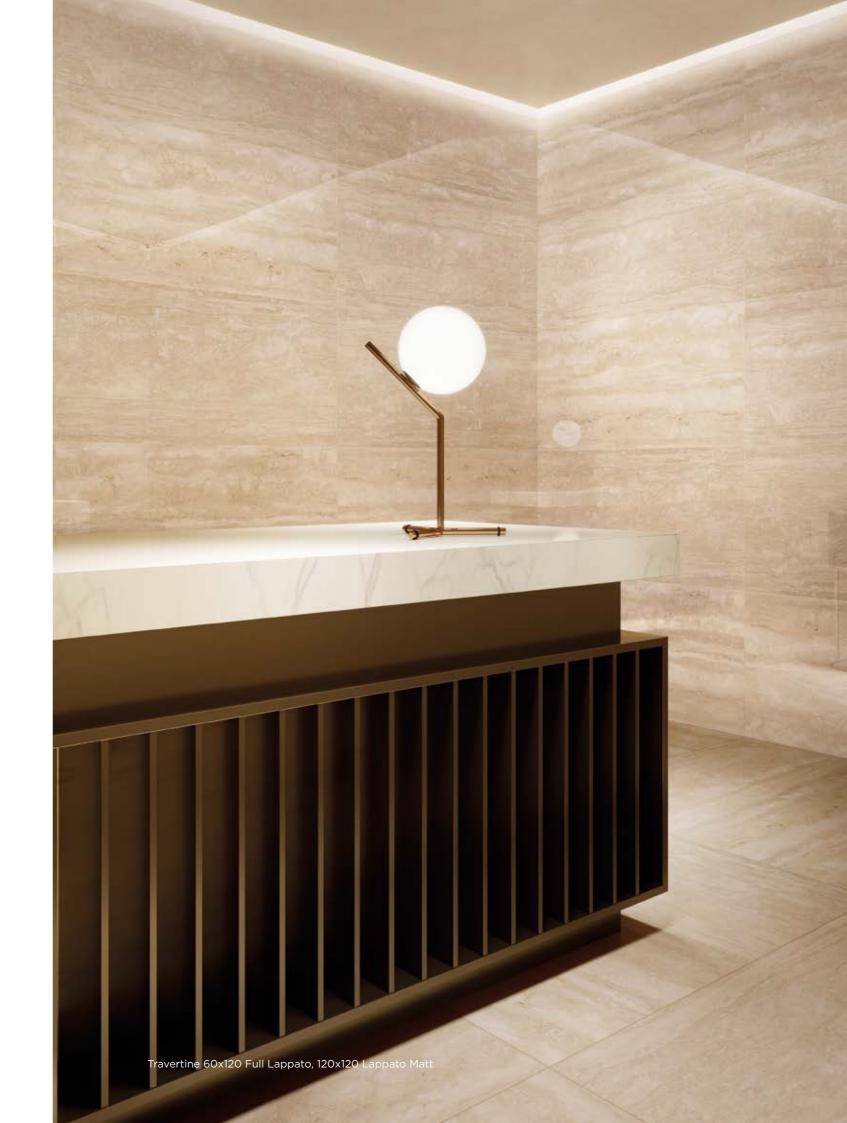

### MARBLE | Kair

Full body-colored porcelain stoneware (international standard) | Vitrified stoneware (indian standard). Rectified | 9 mm thickness

Crema Europa

Calacatta

A

### DECORS

### Crema Europa Decor

### Frappuccino Decor

#### Port Lorent Decor

Frappuccino

Finishes to propose the most exclusive atmosphere in every location.

120x240 cm

120x120 cm