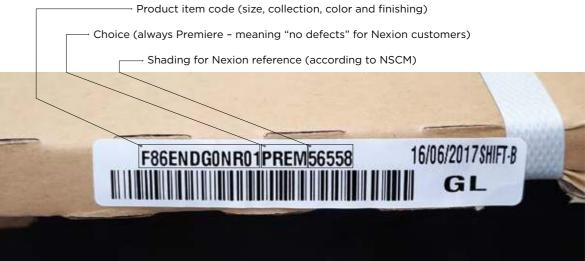

ed innovative procedures and instruments that guarantee the absence of defects and full compliance of products with what Nexion designers meant to achieve when they created Pompeii Marble.

The pillars of Nexion's proprietary procedures to assess slabs aesthetics are the Surface Reflection Control System (SRCS) to control of perfect, mirror-like reflection of full lappato surfaces and the

Shade Control Methodology (NSCM) to guarantee the absence of any defect in graphics and design, as well as unwanted shade variations with reference to the designer's master slab.

Consistently applied, these procedure guarantee that all tiles supplied by Nexion have the same unique aesthetics, irrespective of production batches. A great value to customers.

#### Shade Control Methodology



#### Label:





# Nexion's focus on quality

**Quality assurance procedures** 

Superior physical and chemical characteristics – together with beautiful aesthetics – are the distinguishing feature of Pompeii Marble, as of all Nexion collections.

To achieve the highest quality standards Nexion exploits decades of experience at both Ceramiche Speranza in Italy and Aghara family in India and devotes significant resources to continuous improvement.

Nexion's plant in India – the only one co-owned by an Italian and an Indian company – exploits the latest Italian machinery to manufacture high quality slabs and large size tiles.

The plant has a very high degree of automation, as required to consistently achieve the high levels of quality demanded by sophisticated customers in India and internationally. Acc