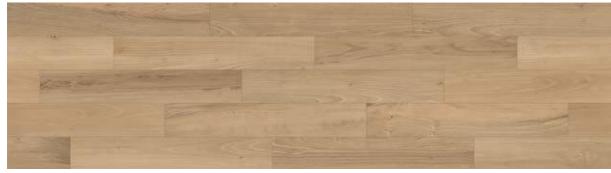

Full body-colored porcelain stoneware (international standard) | Vitrified stoneware (indian standard). Rectified | 9 mm thickness

Beige Chiaro

Beige Scuro

Finishes to combine the beauty of stone and optimal performance in every location.

Bocciardato

Sizes to exploit all architectural /and creative potential.

120x120 cm

R11 and R12 finishes on request

### Lappato in cresta

120x240 cm | 120x120 cm | 60x120 cm | 60x60 cm | 30x60 cm