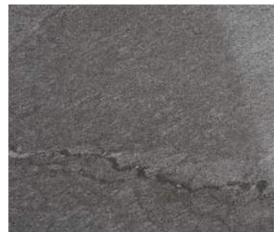

# **STONE** | Pietra del Cardoso

Pietra del Cardoso collection inherits the spirit of the homonymous Italian stone extracted from the mountains of Tuscany, home of most famous marble quarries in the world (Alpi Apuane).

A material appreciated for centuries due to its extraordinary longevity, resistance, style and functionality.

Nexion has accurately selected some of the most exclusive specimens conveying the essence of Cardoso into a new unique ceramic material, combining elegance with unrivalled technical qualities. Nexion has bring this stone to the next level, devising an extremely durable surface, highly resistant to chemicals, stains and abrasions which makes it particularly suitable for high traffic public spaces.

Full body-colored porcelain stoneware (international standard) | Vitrified stoneware (indian standard). Rectified | 9 mm thickness

Beige Chiaro

Beige Scuro

Finishes to combine the beauty of stone and optimal performance in every location.