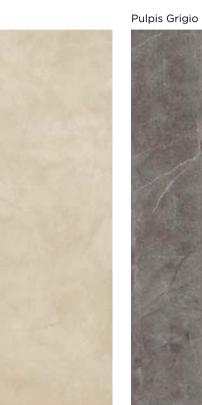

By restlessly studying these processes down to the smallest detail, Nexion has selected three precious marble variants - Statuario, Pulpis Grigio and Crema Europa - devising surfaces that exalts the aesthetic range of their graphics with three variety of 3D textures: "rigata", "pettinata" and "bocciardata". Surfaces that, given the high reflecting power of Nexion marbles, are able to give life to fascinating and unprecedented optical effects.

### **MARBLE** | Texture

| SIZE       | CODE                                      | COLOUR/DESIGN                                                                  |
|------------|-------------------------------------------|--------------------------------------------------------------------------------|
|            | F14TEXAOBRO<br>F14TEXBOBRO<br>F14TEXGOBRO | Statuario Bocciardato<br>Crema Europa Bocciardato<br>Pulpis Grigio Bocciardato |
|            | F14TEXAOTRO<br>F14TEXBOTRO<br>F14TEXGOTRO | Statuario Pettinato<br>Crema Europa Pettinato<br>Pulpis Grigio Pettinato       |
| 120x240 cm | F14TEXAORRO<br>F14TEXBORRO<br>F14TEXGORRO | Statuario Rigato<br>Crema Europa Rigato<br>Pulpis Grigio Rigato                |
|            | F12TEXAOBRO<br>F12TEXBOBRO<br>F12TEXGOBRO | Statuario Bocciardato<br>Crema Europa Bocciardato<br>Pulpis Grigio Bocciardato |
|            | F12TEXAOTRO<br>F12TEXBOTRO<br>F12TEXGOTRO | Statuario Pettinato<br>Crema Europa Pettinato<br>Pulpis Grigio Pettinato       |
| 120x120 cm | F12TEXAORRO<br>F12TEXBORRO<br>F12TEXGORRO | Statuario Rigato<br>Crema Europa Rigato<br>Pulpis Grigio Rigato                |
|            | F86TEXAOBRO<br>F86TEXBOBRO<br>F86TEXGOBRO | Statuario Bocciardato<br>Crema Europa Bocciardato<br>Pulpis Grigio Bocciardato |
|            | F86TEXAOTRO<br>F86TEXBOTRO<br>F86TEXGOTRO | Statuario Pettinato<br>Crema Europa Pettinato<br>Pulpis Grigio Pettinato       |
| 80x160 cm  | F86TEXAORRO<br>F86TEXBORRO<br>F86TEXGORRO | Statuario Rigato<br>Crema Europa Rigato<br>Pulpis Grigio Rigato                |
|            | F62TEXAOBRO<br>F62TEXBOBRO<br>F62TEXGOBRO | Statuario Bocciardato<br>Crema Europa Bocciardato<br>Pulpis Grigio Bocciardato |
|            | F62TEXAOTRO<br>F62TEXBOTRO<br>F62TEXGOTRO | Statuario Pettinato<br>Crema Europa Pettinato<br>Pulpis Grigio Pettinato       |
| 60x120 cm  | F62TEXAORRO<br>F62TEXBORRO<br>F62TEXGORRO | Statuario Rigato<br>Crema Europa Rigato<br>Pulpis Grigio Rigato                |