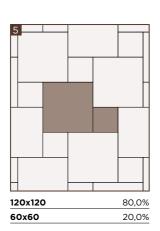

|
|            | F62PDCG0BR0<br>F62PDCG1BR0 | Grigio Chiaro Bocciardato<br>Grigio Medio Bocciardato             |   |     |        |                            |                                                                   |
|            | F62PDCGIBR0                | Grigio Medio Bocciardato<br>Grigio Scuro Bocciardato              |   |     |        |                            |                                                                   |
|            |                            |                                                                   | _ |     |        |                            |                                                                   |

### **STONE** | Pietra del Cardoso

### Surface pattern options











#### Nexion installation suggestions

Nexion recommends 2 mm joint for optimal aesthetics taking advantage of the tiles caliber in multi-sized applications. Both cement and epoxy grout can be used; grout-design color matching advisable for optimal aesthetics. It is not recommended to use grouting with coloured pigments in contrast with the colour of the tiles.





# **STONE** | Runa

Runa collection brings the essence of the noble and sophisticate character of the slates found in the countryside, villages and historical cities of Northern Europe. Stones that blend harmoniously with the elements of nature in a very contemporary style.

Though these stones are common in Europe, finding the nicest one is not easy.

Nexion has worked to recreate the taste of those suggestive slates that ble