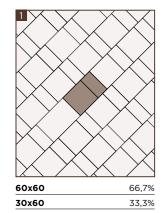

### Lappato in cresta

120x240 cm | 120x120 cm | 60x120 cm | 60x60 cm | 30x60 cm