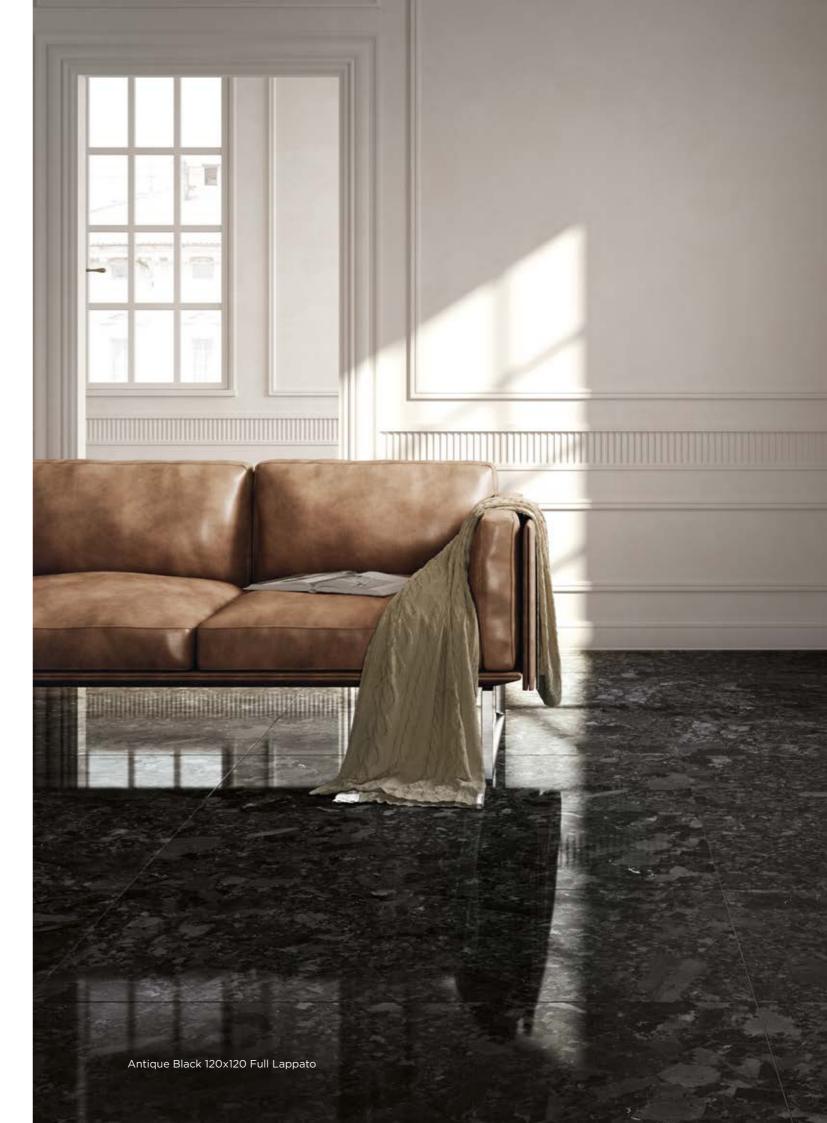

Full body-colored porcelain stoneware (international standard) | Vitrified stoneware (indian standard). Rectified | 9 mm thickness

Statuario

Botticino

Corinthian Beige

Antique Black

**Finishes** to always find the right way to celebrate the character of marble.