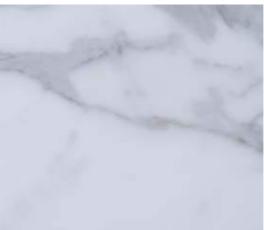

# Surface: the quintessence of lappato

Mastering polishing technique, Nexion has given to Marble Collections the beauty of the contemporary "lappato matt" alongside the evergreen "full lappato" surface.

**Full Lappato** is the most notable marble surface in interior design. With perfect mirror reflection, obtained by superior glaze quality and master-class polishing, this surface exalts the graphics and the deepness of fine marble slabs. When made to perfection, the result is an absolutely flat surface, with waving-free reflection.