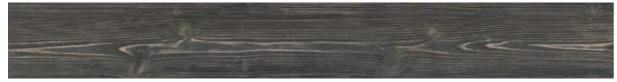

### Surface pattern options

#### Nexion installation suggestions

Nexion recommends 2 mm joint for optimal aesthetics taking advantage of the tiles caliber in multi-sized applications. Both cement and epoxy grout can be used; grout-design color matching advisable for optimal aesthetics. It is not recommended to use grouting with coloured pigments in contrast with the colour of the tiles.