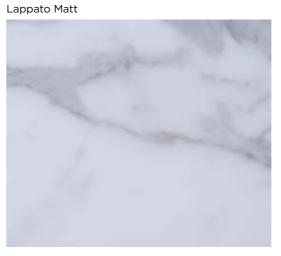

# Surface: the quintessence of lappato

Mastering polishing technique, Nexion has given to Marble Collections the beauty of the contemporary "lappato matt" alongside the evergreen "full lappato" surface.

**Full Lappato** is the most notable marble surface in interior design. With perfect mirror reflection, obtained by superior glaze quality and master-class polishing, this surface exalts the graphics and the deepness of fine marble slabs. When made to perfection, the result is an absolutely flat surface, with waving-free reflection.

A result very difficult to achieve in ceramics, that Nexion has accomplished.

Lappato Matt is a contemporary interpretation of marble surface, with its characteristic absence of any reflection. Dedicated to the world of design, architecture and furniture, this finishing exalts the details of veins and colors of carefully selected marble slabs.