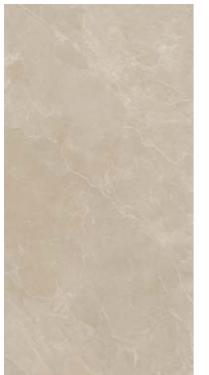

# **STONE** | Pietra del Cardoso

Pietra del Cardoso collection inherits the spirit of the homonymous Italian stone extracted from the mountains of Tuscany, home of most famous marble quarries in the world (Alpi Apuane).

A material appreciated for centuries due to its extraordinary longevity, resistance, style and functionality.

Nexion has accurately selected some of the most exclusive specimens conveying the essence of Cardoso into a new unique ceramic material, combining elegance with unrivalled technical qualities. Nexion has bring this stone to the next level, devising an extremely durable surface, highly resistant to chemicals, stains and abrasions which makes it particularly suitable for high traffic public spaces.

The result is an extremely wide and versatile offering, divided into six colors, five sizes, three surfaces and two anti-slip finishes. A collection that bring the best inspiration of contemporary Italian design in every type of space and environment.

Full body-colored porcelain stoneware (international standard) | Vitrified stoneware (indian standard). Rectified | 9 mm thickness

Beige Chiaro

Beige Scuro

Finishes to combine the beauty of stone and optimal performance in every location.