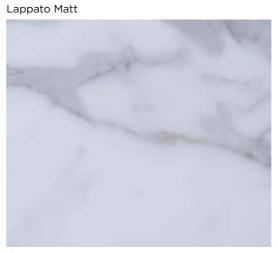

# Surface: the quintessence of lappato

Mastering polishing technique, Nexion has given to Marble Collections the beauty of the contemporary "lappato matt" alongside the evergreen "full lappato" surface.

**Full Lappato** is the most notable marble surface in interior design. With perfect mirror reflection, obtained by superior glaze quality and master-class polishing, this surface exalts the graphics and the deepness of fine marble slabs. When made to perfection, the result is an absolutely flat surface, with waving-free reflection.

A result very difficult to achieve in ceramics, that Nexion has accomplished.

Lappato Matt is a contemporary interpretation of marble surface, with its characteristic absence of any reflection. Dedicated to the world of design, architecture and furniture, this finishing exalts the details of veins and colors of carefully selected marble slabs.