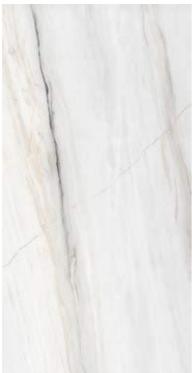

# Surface: the quintessence of lappato

Mastering polishing technique, Nexion has given to Marble Collections the beauty of the contemporary "lappato matt" alongside the evergreen "full lappato" surface.

**Full Lappato** is the most notable marble surface in interior design. With perfect mirror reflection, obtained by superior glaze quality and master-class polishing, this surface exalts the graphics and the deepness of fine marble slabs. When made to perfection, the result is an absolutely flat surface, with waving-free reflection.

A result very difficult to achieve in ceramics, that Nexion has accomplished.

Lappato Matt is a contemporary interpretation of marble surface, with its characteristic absence of any reflection. Dedicated to the world of design, architecture and furniture, this finishing exalts the details of veins and colors of carefully selected marble slabs.