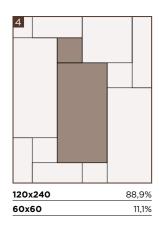

120x240 cm

120x120 cm

### Full Lappato

120x240 cm | 120x120 cm | 80x160 cm | 60x120 cm