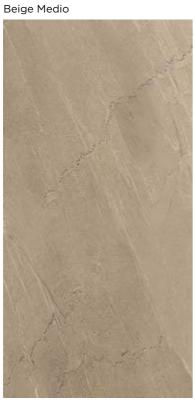

# **STONE** | Pietra del Cardoso

Pietra del Cardoso collection inherits the spirit of the homonymous Italian stone extracted from the mountains of Tuscany, home of most famous marble quarries in the world (Alpi Apuane).

A material appreciated for centuries due to its extraordinary longevity, resistance, style and functionality.

Nexion has accurately selected some of the most exclusive specimens conveying the essence of Cardoso into a new unique ceramic material, combining elegance with unrivalled technical qualities. Nexion has bring this stone to the next level, devising an extremely durable surface, highly resistant to chemicals, stains and abrasions which makes it particularly suitable for high traffic public spaces.

The result is an extremely wide and versatile offering, divided into six colors, five sizes, three surfaces and two anti-slip finishes. A collection that bring the best inspiration of contemporary Italian design in every type of space and environment.

Full body-colored porcelain stoneware (international standard) | Vitrified stoneware (indian standard). Rectified | 9 mm thickness

Beige Chiaro

Beige Scuro

Finishes to combine the beauty of stone and optimal performance in every location.