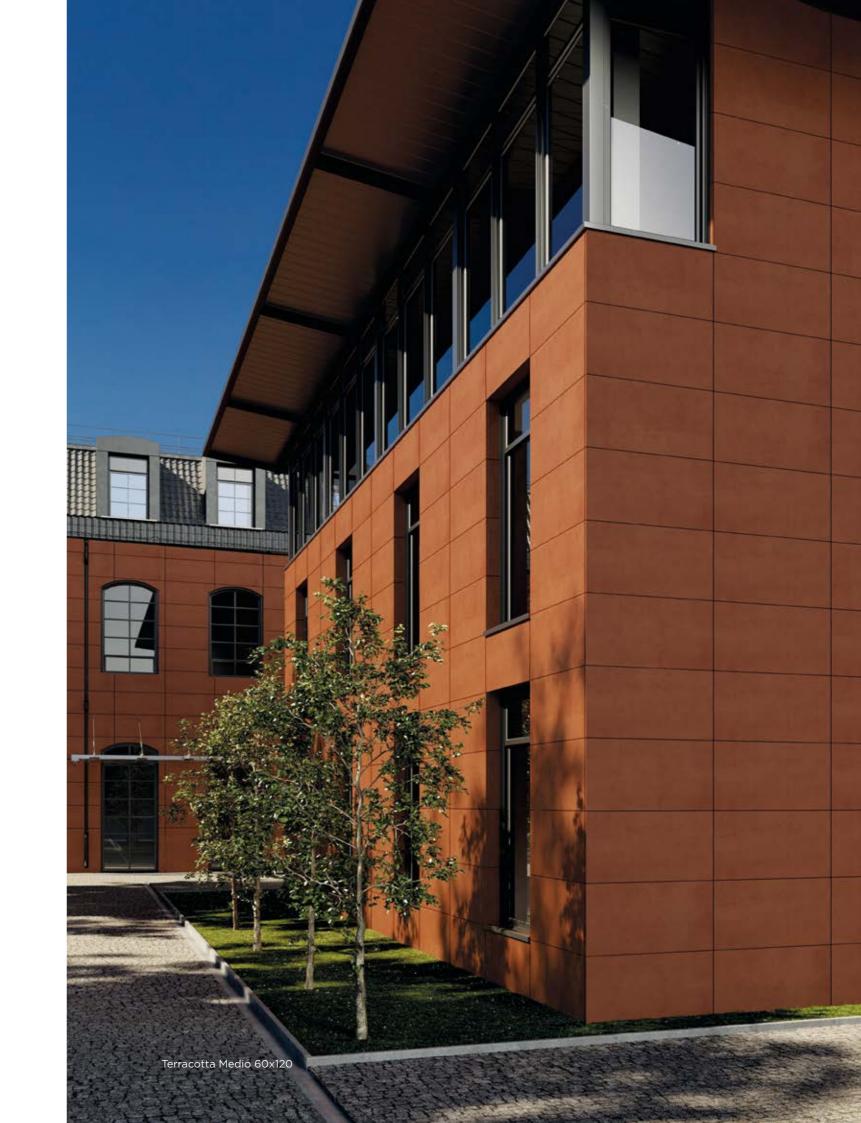

urface of natural aptitude \_suitable for all design spaces.



## Size

for a modern, versatile, \_and modular design



60x120 cm

| SIZE      | CODE                                      | COLOUR/DESIGN    |  |
|-----------|-------------------------------------------|------------------|--|
| 60x120 cm | F62TERCONRO<br>F62TERC1NRO<br>F62TERC2NRO | Terracotta Medio |  |

#### Nexion installation suggestions for floor applications

Nexion recommends 2 mm joint for optimal aesthetics taking advantage of the tiles caliber in multi-sized applications. Both cement and epoxy grout can be used; grout-design color matching advisable for optimal aesthetics. It is not recommended to use grouting with coloured pigments in contrast with the colour of the tiles. 60x120 cm





Terracotta Scuro 60x120



#### Technical info

# **Nexion Technical info**

Nexion is committed to offer to customers the finest Italian ceramic design and quality. Driven by a sense of partnership with those who have decided to promote and sell Nexion branded products, we are also committed to help dealers and sales representatives to be successful in their business.



This Catalogue has been designed to help professional sales representatives to get the best possible understanding of the unique characteristics of Nexion's collections, to the benefit of the advice they give to households, architects and developers and for the best performance of their business.



# Nexion's focus on quality

**Surface aesthetics** 

While physical and chemical characteristics are described by norms and are measured objectively