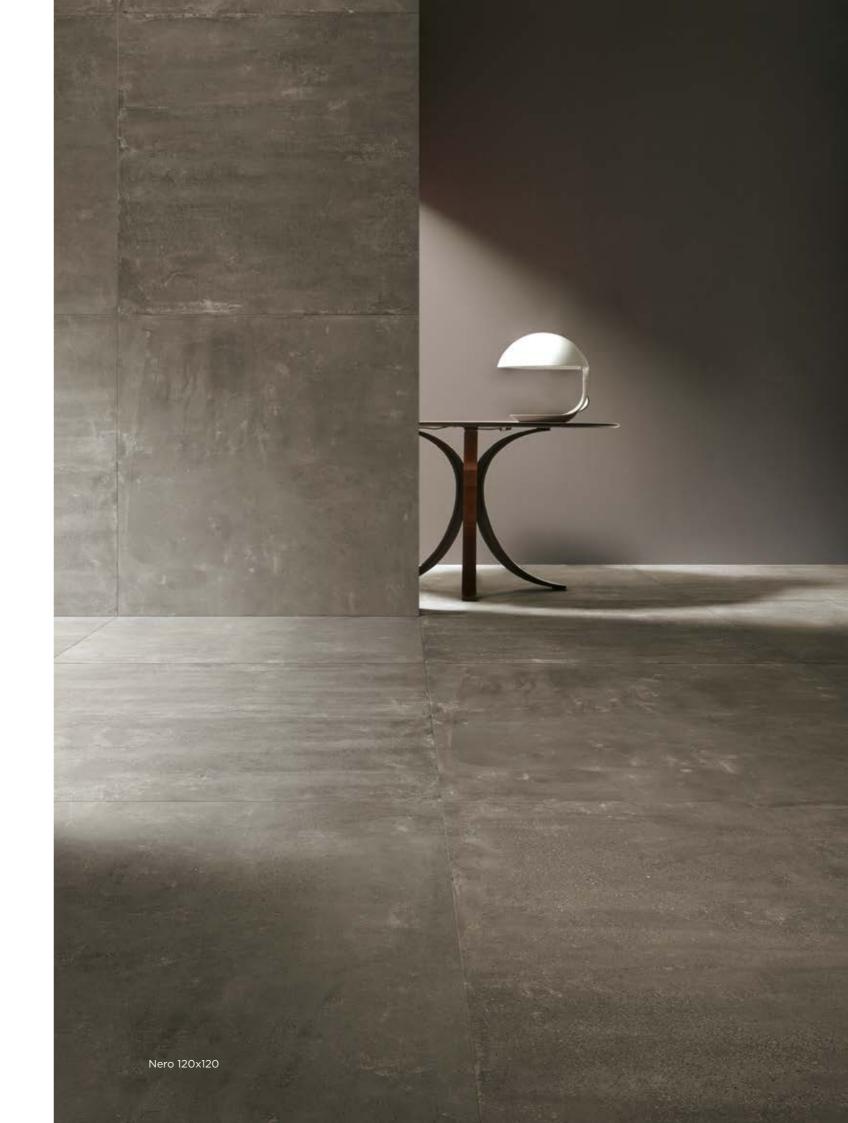

Nexion selected four among the finest marbles and created slabs in eye-catching color variations ranging from the classical beauty of white Italian lasa to the richness of beige Iranian onyx, to intense tones of grey pulpis and dark brown emperador. With great craftsmanship, Nexion has exalted these stones with two captivating surfaces: the contemporary lappato matt and the super-reflective full lappato.

The result is a collection that translates the timeless charm of some of the most precious marbles in a contemporary language, ideal for the most ambitious design projects. A collection that brings the best of the inspiring Italian design to any type of ambience and location.

Full body-colored porcelain stoneware (international standard) | Vitrified stoneware (indian standard). Rectified | 9 mm thickness

Onice Persiano

Pulpis Grigio

Bianco Lasa

120x240 cm

120x120 cm