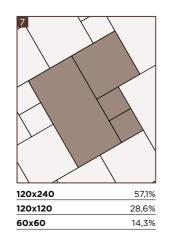

|            | F60ENDG0NR0 |               |
|            |             | Bianco        |
|            | F60ENDB1NR0 | Avorio        |
|            | F60ENDB0NR0 | Beige         |
| 60x60 cm   | F60ENDF0NR0 | Taupe         |
|            |             |               |
|            |             |               |
|            |             |               |
|            | F63ENDKONRO | Nero          |
|            | F63ENDG0NR0 | Grigio        |
|            | F63ENDA0NR0 | Bianco        |
|            |             |               |
| Z0.400 am  | F63ENDB1NR0 | Avorio        |
| 30x60 cm   | F63ENDB0NR0 | Beige         |
|            | F63ENDF0NR0 | Taupe         |
|            |             |               |
|            |             |               |

Surface pattern options











#### Nexion installation suggestions

Nexion recommends 2 mm joint for optimal aesthetics taking advantage of the tiles caliber in multi-sized applications. Both cement and epoxy grout can be used; grout-design color matching advisable for optimal aesthetics. It is not recommended to use grouting with coloured pigments in contrast with the colour of the tiles.











Bianco 120x120 - Avorio 60x120



# Nexion interprets Wood







# **WOOD** | Essenze

Essenze brings the intense taste of four precious woods that are highly appreciated in the architectural field for their ability to combine solidity and durability with refined natural elegance. Through extensive researches, Nexion has selected some of the most renowned varieties of Eucalyptus, Walnut, Middle Oak and Tortora Oak, char