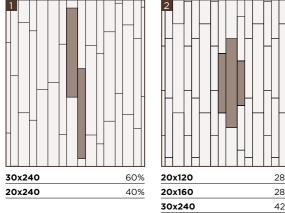

ssidato<br>Abete Tinto |
| 20x240 cm     | F24CNWA0NR0<br>F24CNWB0NR0<br>F24CNWB1NR0<br>F24CNWC0NR0<br>F24CNWG0NR0<br>F24CNWK0NR0 | Cedro Sbiancato<br>Pino<br>Abete<br>Larice<br>Larice Ossidato<br>Abete Tinto |
| 30x160 cm     | F36CNWAONRO<br>F36CNWBONRO<br>F36CNWB1NRO<br>F36CNWCONRO<br>F36CNWGONRO<br>F36CNWKONRO | Cedro Sbiancato<br>Pino<br>Abete<br>Larice<br>Larice Ossidato<br>Abete Tinto |
| 20x160 cm     | F26CNWA0NR0<br>F26CNWB0NR0<br>F26CNWB1NR0<br>F26CNWC0NR0<br>F26CNWG0NR0<br>F26CNWK0NR0 | Cedro Sbiancato<br>Pino<br>Abete<br>Larice<br>Larice Ossidato<br>Abete Tinto |
| <br>20x120 cm | F22CNWAONRO<br>F22CNWBONRO<br>F22CNWB1NRO<br>F22CNWCONRO<br>F22CNWGONRO<br>F22CNWKONRO | Cedro Sbiancato<br>Pino<br>Abete<br>Larice<br>Larice Ossidato<br>Abete Tinto |

#### Surface pattern options







#### Nexion installation suggestions

Nexion recommends 2 mm joint for optimal aesthetics taking advantage of the tiles caliber in multi-sized applications. Both cement and epoxy grout can be used; grout-design color matching advisable for optimal aesthetics. It is not recommended to use grouting with coloured pigments in contrast with the colour of the tiles.

#### Cedro Sbiancato



#### Abete



#### Larice Ossidato



#### Pino



Larice



Abete Tinto





Larice Ossidato 20x240, 30x240





# Nexion interprets Terracotta



#### Collections

## TERRACOTTA

The inspiration for the Terracotta collection is self-explanatory. The most ancient ceramic material, terracotta - with its characteristic reddish hue and porous consistency - has been used since the dawn of time, in all civi