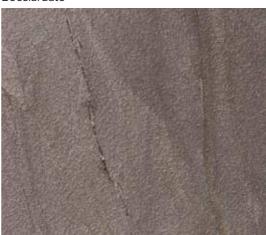

# **STONE** | Pietra del Cardoso

Pietra del Cardoso collection inherits the spirit of the homonymous Italian stone extracted from the mountains of Tuscany, home of most famous marble quarries in the world (Alpi Apuane).

A material appreciated for centuries due to its extraordinary longevity, resistance, style and functionality.

Nexion has accurately selected some of the most exclusive specimens conveying the essence of Cardoso into a new unique ceramic material, combining elegance with unrivalled technical qualities. Nexion has bring this stone to the next level, devising an extremely durable surface, highly resistant to chemicals, stains and abrasions which makes it particularly suitable for high traffic public spaces.

The result is an extremely wide and versatile offering, divided into six colors, five sizes, three surfaces and two anti-slip finishes. A collection that bring the best inspiration of contemporary Italian design in every type of space and environment.

Full body-colored porcelain stoneware (international standard) | Vitrified stoneware (indian standard). Rectified | 9 mm thickness

Beige Chiaro

Beige Scuro

Finishes to combine the beauty of stone and optimal performance in every location.