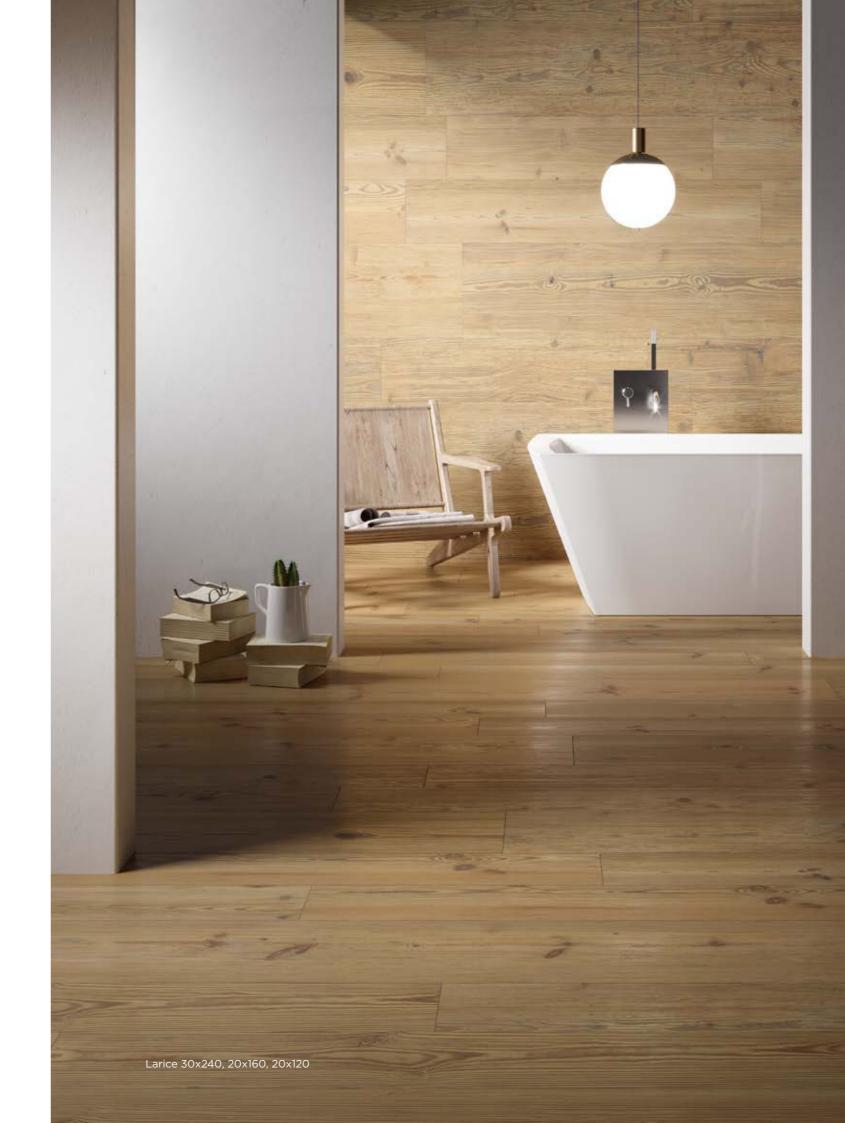

d they are made of, that conveys an intense sense of warmth and comfort and a refined time-worn feel.

Not all woods transmit the same sensation of immediate and instinctive elegance. Through accurate research, Nexion has selected the some of the nicest exemplars in the European coniferous forests, unique in their warm tones, intense nuances, and suggestive vein patterns. Inspired by them, Nexion carefully worked out designs that make long planks look beautiful and created natural surfaces by the hands of skilled craftsmen.

The result is a ceramic collection of that returns all the natural flavor, at sight and touch, of natural wood, in an eye-catching contemporary style. A collection that brings the best of the inspiring Italian contemporary design to any type of ambience and location.





Full body-colored porcelain stoneware (international standard) | Vitrified stoneware (indian standard). Rectified | 9 mm thickness

#### Cedro Sbiancato



#### Pino



#### Abete



#### Larice



#### Larice Ossidato



#### Abete Tinto



## **Finish** to transmit all the wood warmth in every location.





| 30x240 cm | 30x160 cm |
|-----------|-----------|
|           |           |
|           |           |
|           |           |

20x240 cm

20x160 cm

l. 30x240 cm | 20x240 cm | 30x160 cm | 20x160 cm | 20x120 cm

| ] |           |  |
|---|-----------|--|
| - | 20x120 cm |  |

## **wood** | Coniwood

| SIZE          | CODE                                                                                   | COLOUR/DESIGN