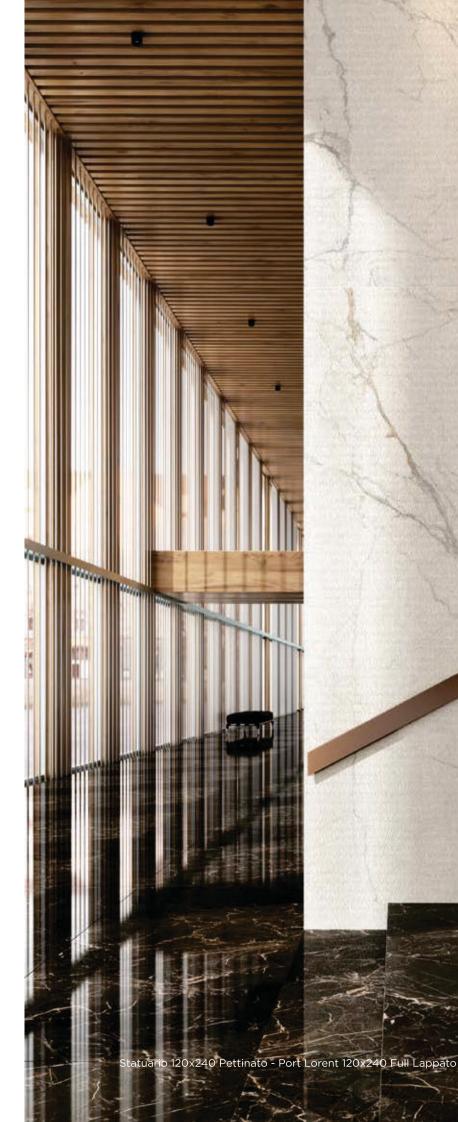

# Surface: the quintessence of lappato

Mastering polishing technique, Nexion has given to Marble Collections the beauty of the contemporary "lappato matt" alongside the evergreen "full lappato" surface.

**Full Lappato** is the most notable marble surface in interior design. With perfect mirror reflection, obtained by superior glaze quality and master-class polishing, this surface exalts the graphics and the deepness of fine marble slabs. When made to perfection, the result is an absolutely flat surface, with waving-free reflection.

A result very difficult to achieve in ceramics, that Nexion has accomplished.

Lappato Matt is a contemporary interpretation of marble surface, with its characteristic absence of any reflection. Dedicated to the world of design, architecture and furniture, this finishing exalts the details of veins and colors of carefully selected marble slabs.