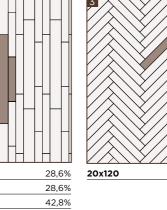

idato<br>Abete Tinto |
| 20x240 cm     | F24CNWA0NR0<br>F24CNWB0NR0<br>F24CNWB1NR0<br>F24CNWC0NR0<br>F24CNWG0NR0<br>F24CNWK0NR0 | Cedro Sbiancato<br>Pino<br>Abete<br>Larice<br>Larice Ossidato<br>Abete Tinto |
| 30x160 cm     | F36CNWAONRO<br>F36CNWBONRO<br>F36CNWB1NRO<br>F36CNWCONRO<br>F36CNWGONRO<br>F36CNWKONRO | Cedro Sbiancato<br>Pino<br>Abete<br>Larice<br>Larice Ossidato<br>Abete Tinto |
| 20x160 cm     | F26CNWA0NR0<br>F26CNWB0NR0<br>F26CNWB1NR0<br>F26CNWC0NR0<br>F26CNWG0NR0<br>F26CNWK0NR0 | Cedro Sbiancato<br>Pino<br>Abete<br>Larice<br>Larice Ossidato<br>Abete Tinto |
| <br>20x120 cm | F22CNWAONRO<br>F22CNWBONRO<br>F22CNWB1NRO<br>F22CNWCONRO<br>F22CNWGONRO<br>F22CNWKONRO | Cedro Sbiancato<br>Pino<br>Abete<br>Larice<br>Larice Ossidato<br>Abete Tinto |

#### Surface pattern options







#### Nexion installation suggestions

Nexion recommends 2 mm joint for optimal aesthetics taking advantage of the tiles caliber in multi-sized applications. Both cement and epoxy grout can be used; grout-design color matching advisable for optimal aesthetics. It is not recommended to use grouting with coloured pigments in contrast with the colour of the tiles.

#### Cedro Sbiancato



#### Abete



#### Larice Ossidato



#### Pino



Larice



Abete Tinto





Larice Ossidato 20x240, 30x240





# Nexion interprets Terracotta



#### Collections

## TERRACOTTA

The inspiration for the Terracotta collection is self-explanatory. The most ancient ceramic material, terracotta - with its characteristic reddish hue and porous consistency - has been used since the dawn of time, in all civili