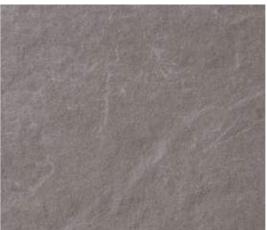

# **STONE** | Pietra del Cardoso

Pietra del Cardoso collection inherits the spirit of the homonymous Italian stone extracted from the mountains of Tuscany, home of most famous marble quarries in the world (Alpi Apuane).

A material appreciated for centuries due to its extraordinary longevity, resistance, style and functionality.

Nexion has accurately selected some of the most exclusive specimens conveying the essence of Cardoso into a new unique ceramic material, combining elegance with unrivalled technical qualities. Nexion has bring this stone to the next level, devising an extremely durable surface, highly resistant to chemicals, stains and abrasions which makes it particularly suitable for high traffic public spaces.

Full body-colored porcelain stoneware (international standard) | Vitrified stoneware (indian standard). Rectified | 9 mm thickness

Beige Chiaro

Beige Scuro

Finishes to combine the beauty of stone and optimal performance in every location.