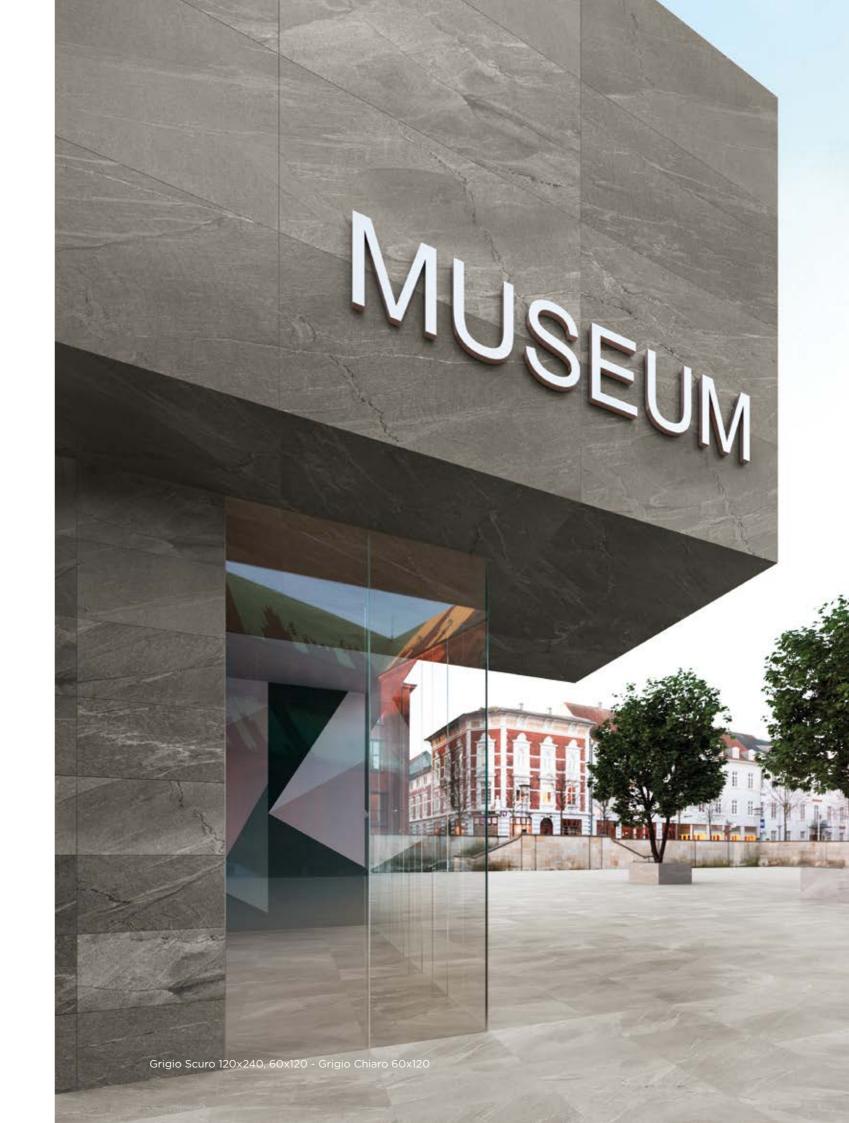

rries in the world (Alpi Apuane).

A material appreciated for centuries due to its extraordinary longevity, resistance, style and functionality.

Nexion has accurately selected some of the most exclusive specimens conveying the essence of Cardoso into a new unique ceramic material, combining elegance with unrivalled technical qualities. Nexion has bring this stone to the next level, devising an extremely durable surface, highly resistant to chemicals, stains and abrasions which makes it particularly suitable for high traffic public spaces.

The result is an extremely wide and versatile offering, divided into six colors, five sizes, three surfaces and two anti-slip finishes. A collection that bring the best inspiration of contemporary Italian design in every type of space and environment.





Full body-colored porcelain stoneware (international standard) | Vitrified stoneware (indian standard). Rectified | 9 mm thickness

Beige Chiaro

Beige Scuro











Finishes to combine the beauty of stone and optimal performance in every location.



Bocciardato



Sizes to exploit all architectural /and creative potential.



120x120 cm

R11 and R12 finishes on request



### Lappato in cresta

120x240 cm | 120x120 cm | 60x120 cm | 60x60 cm | 30x60 cm







## **STONE** | Pietra del Cardoso

| SIZE       | CODE                       | COLOUR/DESIGN                                                     |   |     | SIZE   | CODE                       | COLOUR/DESIGN                                                     |
|------------|----------------------------|----------------------