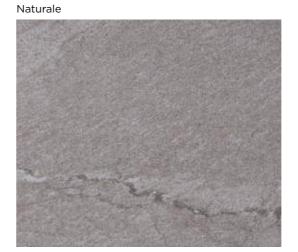

# **STONE** | Pietra del Cardoso

Pietra del Cardoso collection inherits the spirit of the homonymous Italian stone extracted from the mountains of Tuscany, home of most famous marble quarries in the world (Alpi Apuane).

A material appreciated for centuries due to its extraordinary longevity, resistance, style and functionality.

Nexion has accurately selected some of the most exclusive specimens conveying the essence of Cardoso into a new unique ceramic material, combining elegance with unrivalled technical qualities. Nexion has bring this stone to the next level, devising an extremely durable surface, highly resistant to chemicals, stains and abrasions which makes it particularly suitable for high traffic public spaces.

The result is an extremely wide and versatile offering, divided into six colors, five sizes, three surfaces and two anti-slip finishes. A collection that bring the best inspiration of contemporary Italian design in every type of space and environment.

Full body-colored porcelain stoneware (international standard) | Vitrified stoneware (indian standard). Rectified | 9 mm thickness

Beige Chiaro

Beige Scuro

Finishes to combine the beauty of stone and optimal performance in every location.