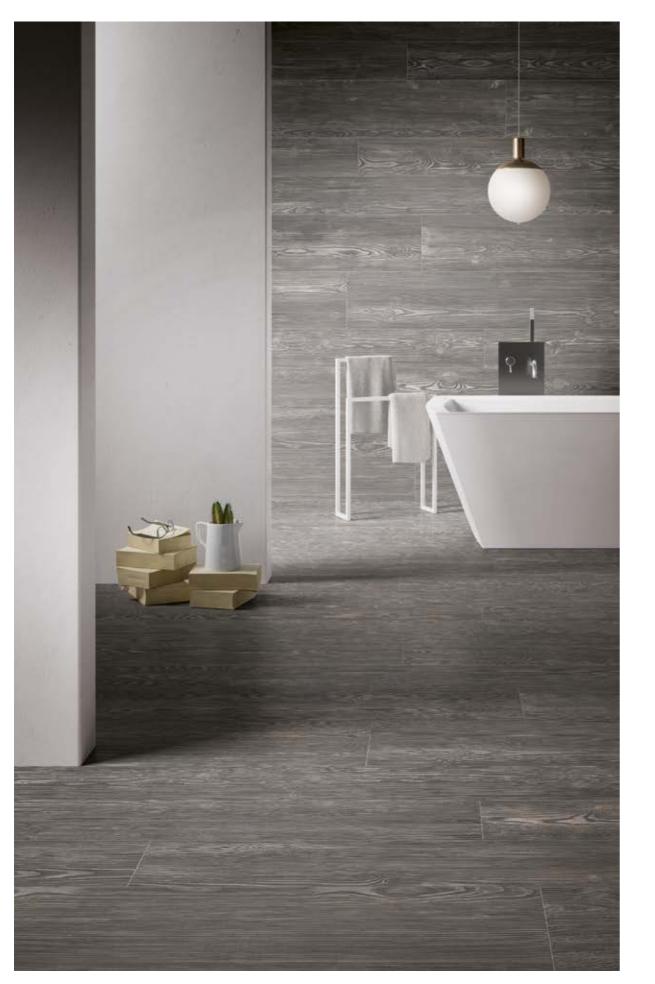

0<br>F26CNWG0NR0<br>F26CNWK0NR0 | Cedro Sbiancato<br>Pino<br>Abete<br>Larice<br>Larice Ossidato<br>Abete Tinto |
| <br>20x120 cm | F22CNWAONRO<br>F22CNWBONRO<br>F22CNWB1NRO<br>F22CNWCONRO<br>F22CNWGONRO<br>F22CNWKONRO | Cedro Sbiancato<br>Pino<br>Abete<br>Larice<br>Larice Ossidato<br>Abete Tinto |

#### Surface pattern options







#### Nexion installation suggestions

Nexion recommends 2 mm joint for optimal aesthetics taking advantage of the tiles caliber in multi-sized applications. Both cement and epoxy grout can be used; grout-design color matching advisable for optimal aesthetics. It is not recommended to use grouting with coloured pigments in contrast with the colour of the tiles.

#### Cedro Sbiancato



#### Abete



#### Larice Ossidato



#### Pino



Larice



Abete Tinto





Larice Ossidato 20x240, 30x240





# Nexion interprets Terracotta



#### Collections

## TERRACOTTA

The inspiration for the Terracotta collection is self-explanatory. The most ancient ceramic material, terracotta - with its characteristic reddish hue and porous consistency - has been used since the dawn of time, in all civilisations, and continues to find contemporary applications. An underlying theme that has accompanied the entire history of humanity, allowing the production of buildings, tools, sculptures, and other artistic creations.

Using its extensive knowledge of the raw material and its equal production mastery, Nexion has chosen a type of terracotta widely used in Italy for the construction of its world-renowned old towns, recreating the colour tones and surface finishes do