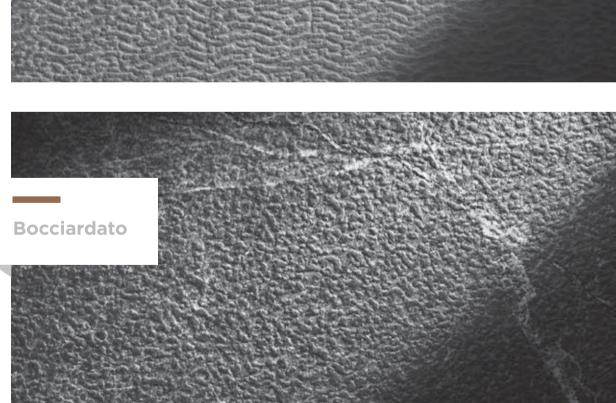

# Textures: the "chiaro-scuro" light effects

Combining in-depth material research, innovation, and great craftsmanship, Nexion has created three eye-catching three-dimensional textures: rigato, pettinato, and bocciardato.

The textures offer the same visual and tactile richness as the most prestigious varieties of marble when they undergo these craft techniques, which are the culmination of centuries of **constant, progressive honing.** 

The result is the creation of up-to-the-minute ceramics that combine the high reflective power of Nexion marble with a textural approach to light that produces striking, ever-changing visual effects.

An extremely di cult result to achieve in ceramics and a material that fuses the eternal, timeless charm of marble with a vibrant contemporary flavour.