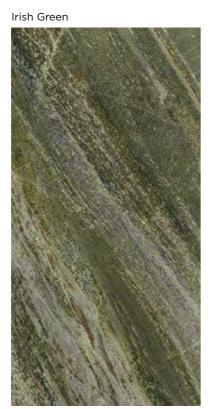

# **MARBLE** | Signature

Signature collection is a tribute to marbles of rare beauty, quality that make them extremely sought-after: Rosso Levanto, named after the Ligurian city from which it originates and where, over the centuries, has been used to give life to many monuments and Irish Green, originally from Connemara, with whom were made jewels, sculptures and other prestigious artifacts found in ancient palaces, residences and important architectural complexes.

Thanks to its perfect mastery of craftsmanship and polishing techniques, Nexion has created captivating surfaces able to capture the chromatic perfection of these two materials: from blood red towards purple furrowed with thin white veins of Rosso Levanto, to the uneven green embellished with translucent white veins of Irish Green.