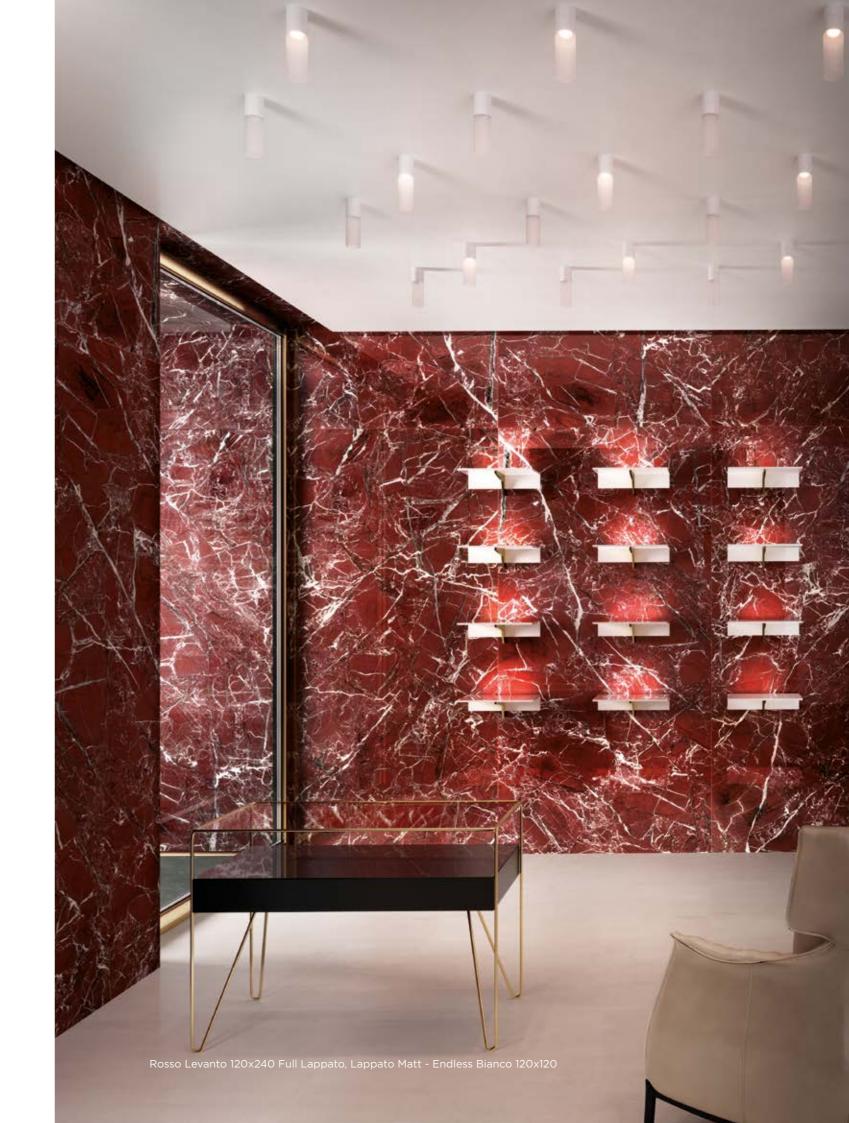

# **MARBLE** | Signature

Signature collection is a tribute to marbles of rare beauty, quality that make them extremely sought-after: Rosso Levanto, named after the Ligurian city from which it originates and where, over the centuries, has been used to give life to many monuments and Irish Green, originally from Connemara, with whom were made jewels, sculptures and other prestigious artifacts found in ancient palaces, residences and important architectural complexes.

Thanks to its perfect mastery of craftsmanship and polishing techniques, Nexion has created captivating surfaces able to capture the chromatic perfection of these two materials: from blood red towards purple furrowed with thin white veins of Rosso Levanto, to the uneven green embellished with translucent white veins of Irish Green.

Full body-colored porcelain stoneware (international standard) | Vitrified stoneware (indian standard). Rectified | 9 mm thickness

Rosso Levanto

### Lappato Matt

120x240 cm

120x120 cm

### Full Lappato

120x240 cm | 120x120 cm | 80x160 cm | 60x120 cm