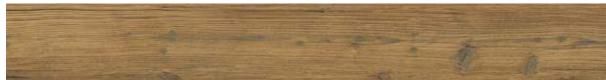

### Surface pattern options

#### Nexion installation suggestions

Nexion recommends 2 mm joint for optimal aesthetics taking advantage of the tiles caliber in multi-sized applications. Both cement and epoxy grout can be used; grout-design color matching advisable for optimal aesthetics. It is not recommended to use grouting with coloured pigments in contrast with the colour of the tiles.