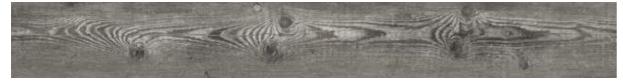

### Surface pattern options

#### Nexion installation suggestions

Nexion recommends 2 mm joint for optimal aesthetics taking advantage of the tiles caliber in multi-sized applications. Both cement and epoxy grout can be used; grout-design color matching advisable for optimal aesthetics. It is not recommended to use grouting with coloured pigments in contrast with the colour of the tiles.