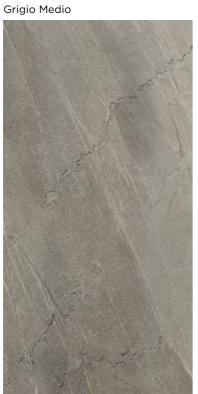

# **STONE** | Pietra del Cardoso

Pietra del Cardoso collection inherits the spirit of the homonymous Italian stone extracted from the mountains of Tuscany, home of most famous marble quarries in the world (Alpi Apuane).

A material appreciated for centuries due to its extraordinary longevity, resistance, style and functionality.

Nexion has accurately selected some of the most exclusive specimens conveying the essence of Cardoso into a new unique ceramic material, combining elegance with unrivalled technical qualities. Nexion has bring this stone to the next level, devising an extremely durable surface, highly resistant to chemicals, stains and abrasions which makes it particularly suitable for high traffic public spaces.

The result is an extremely wide and versatile offering, divided into six colors, five sizes, three surfaces and two anti-slip finishes. A collection that bring the best inspiration of contemporary Italian design in every type of space and environment.

Full body-colored porcelain stoneware (international standard) | Vitrified stoneware (indian standard). Rectified | 9 mm thickness

Beige Chiaro

Beige Scuro

Finishes to combine the beauty of stone and optimal performance in every location.