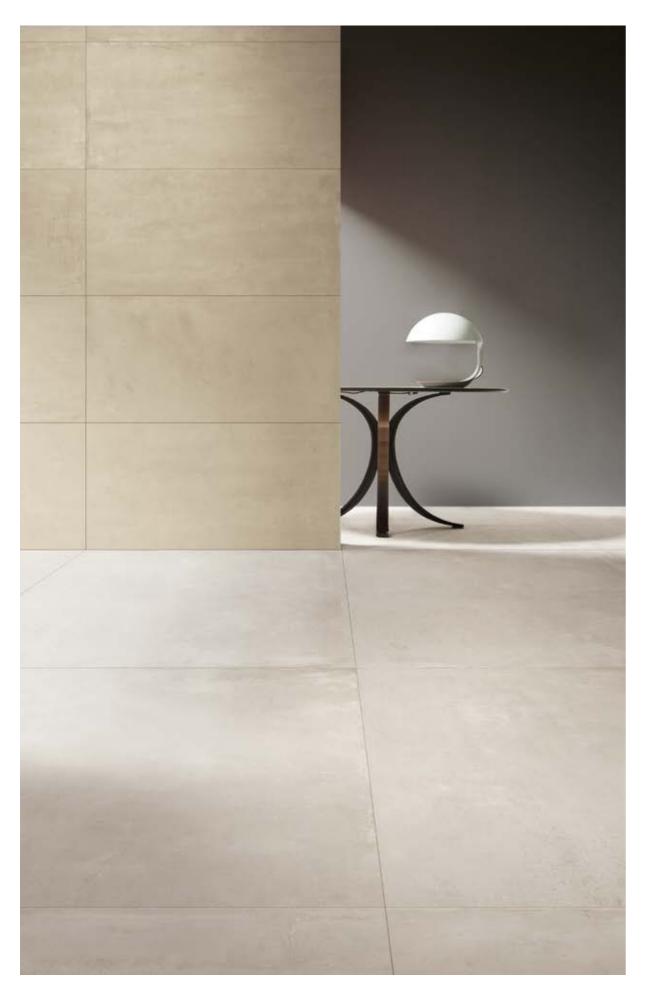

# Surface: the quintessence of lappato

Mastering polishing technique, Nexion has given to Marble Collections the beauty of the contemporary "lappato matt" alongside the evergreen "full lappato" surface.

**Full Lappato** is the most notable marble surface in interior design. With perfect mirror reflection, obtained by superior glaze quality and master-class polishing, this surface exalts the graphics and the deepness of fine marble slabs. When made to perfection, the result is an absolutely flat surface, with waving-free reflection.

A result very difficult to achieve in ceramics, that Nexion has accomplished.

Lappato Matt is a contemporary interpretation of marble surface, with its characteristic absence of any reflection. Dedicated to the world of design, architecture and furniture, this finishing exalts the details of veins and colors of carefully selected marble slabs.

This surface is not easy to produce in ceramics and Nexion has achieved excellent results in aesthetics and durability.

Marble Collections surface deliver extraordinary performance. Full lappato reaches 95 on the Gloss scale – a measure of reflection in which high values mean highly reflective surface and low values absence of reflection – higher than the average of top Italian products. Lappato Matt is as low as 8 on the Gloss scale, among the best results achieved by leading producers. Full lappato Gloss: 95