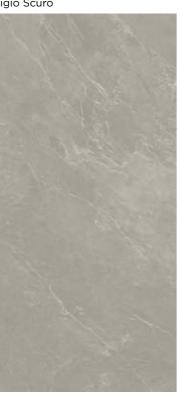

# **STONE** | Pietra del Cardoso

Pietra del Cardoso collection inherits the spirit of the homonymous Italian stone extracted from the mountains of Tuscany, home of most famous marble quarries in the world (Alpi Apuane).

A material appreciated for centuries due to its extraordinary longevity, resistance, style and functionality.

Nexion has accurately selected some of the most exclusive specimens conveying the essence of Cardoso into a new unique ceramic material, combining elegance with unrivalled technical qualities. Nexion has bring this stone to the next level, devising an extremely durable surface, highly resistant to chemicals, stains and abrasions which makes it particularly suitable for high traffic public spaces.

The result is an extremely wide and versatile offering, divided into six colors, five sizes, three surfaces and two anti-slip finishes. A collection that bring the best inspiration of contemporary Italian design in every type of space and environment.

Full body-colored porcelain stoneware (international standard) | Vitrified stoneware (indian standard). Rectified | 9 mm thickness

Beige Chiaro

Beige Scuro

Finishes to combine the beauty of stone and optimal performance in every location.