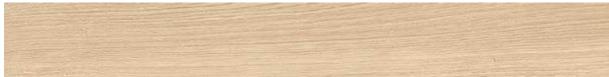

Full body-colored porcelain stoneware (international standard) | Vitrified stoneware (indian standard). Rectified | 9 mm thickness

Beige Chiaro

Beige Scuro

Finishes to combine the beauty of stone and optimal performance in every location.

Bocciardato

Sizes to exploit all architectural /and creative potential.

120x120 cm

R11 and R12 finishes on request

### Lappato in cresta

120x240 cm | 120x120 cm | 60x120 cm | 60x60 cm | 30x60 cm