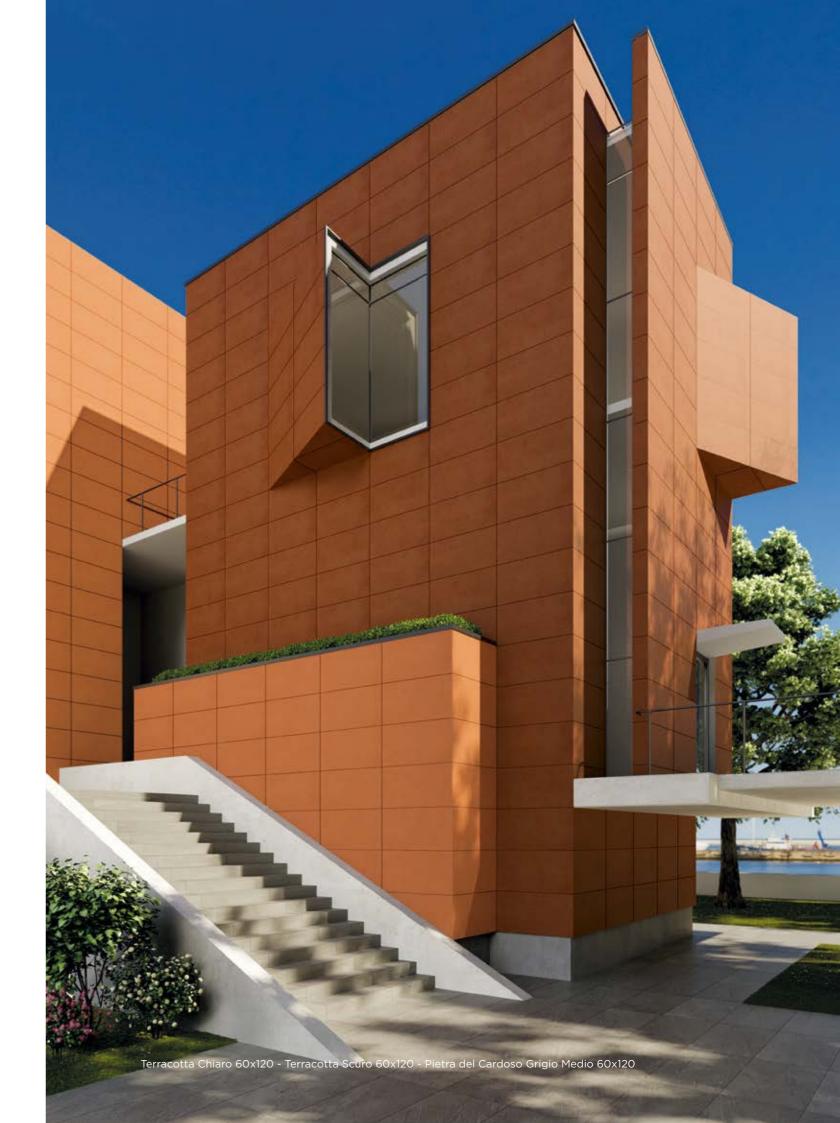

he production of buildings, tools, sculptures, and other artistic creations.

Using its extensive knowledge of the raw material and its equal production mastery, Nexion has chosen a type of terracotta widely used in Italy for the construction of its world-renowned old towns, recreating the colour tones and surface finishes down to the smallest details, with three appealing colour options offering different levels of light.

The result is a collection that offers the unique personality of an archetypal material with a contemporary language and excellent technical qualities (strength and longevity), making it ideal for complex and challenging architectural projects. A collection that brings with it inspiration from the best of contemporary Italian design, in all settings and circumstances.



## TERRACOTTA



Full body-colored porcelain stoneware (international standard) | Vitrified stoneware (indian standard). Rectified | 9 mm thickness



Finish

a surface of natural aptitude \_suitable for all design spaces.



## Size

for a modern, versatile, \_and modular design



60x120 cm

| SIZE      | CODE                                      | COLOUR/DESIGN    |  |
|-----------|-------------------------------------------|------------------|--|
| 60x120 cm | F62TERCONRO<br>F62TERC1NRO<br>F62TERC2NRO | Terracotta Medio |  |

#### Nexion installation suggestions for floor applications

Nexion recommends 2 mm joint for optimal aesthetics taking advantage of the tiles caliber in multi-sized applications. Both cement and epoxy grout can be used; grout-design color matching advisable for