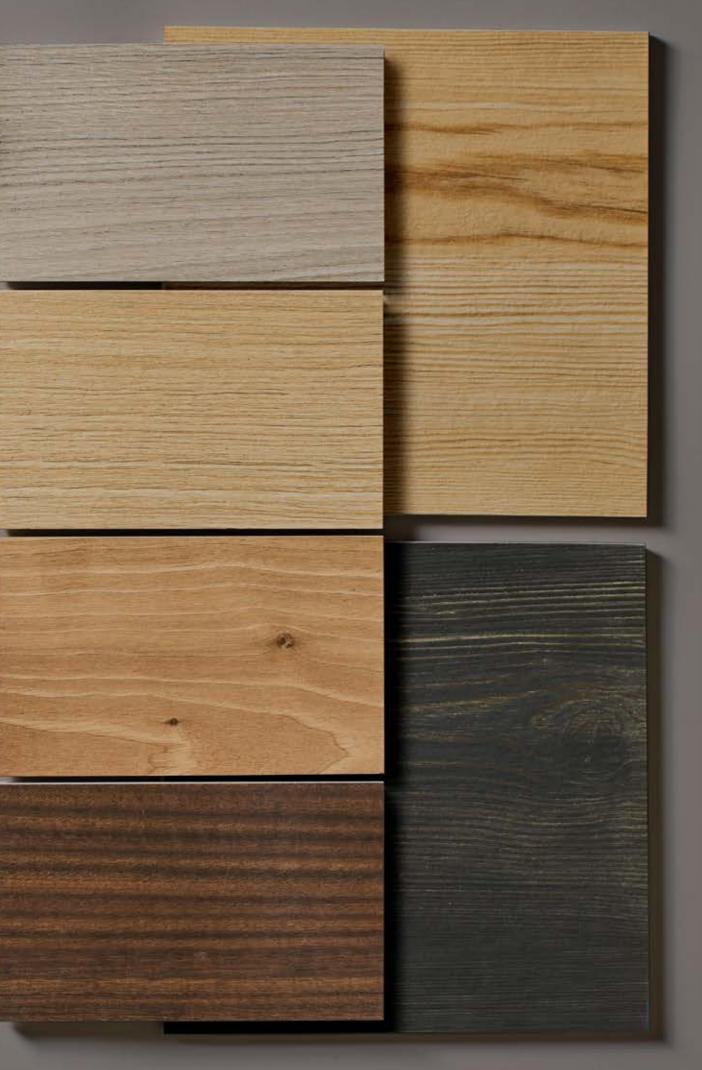

o        |
|            | F63ENDA0NR0 | Bianco        |
|            |             |               |
| Z0.400 am  | F63ENDB1NR0 | Avorio        |
| 30x60 cm   | F63ENDB0NR0 | Beige         |
|            | F63ENDF0NR0 | Taupe         |
|            |             |               |
|            |             |               |

Surface pattern options











#### Nexion installation suggestions

Nexion recommends 2 mm joint for optimal aesthetics taking advantage of the tiles caliber in multi-sized applications. Both cement and epoxy grout can be used; grout-design color matching advisable for optimal aesthetics. It is not recommended to use grouting with coloured pigments in contrast with the colour of the tiles.











Bianco 120x120 - Avorio 60x120



# Nexion interprets Wood







# **WOOD** | Essenze

Essenze brings the intense taste of four precious woods that are highly appreciated in the architectural field for their ability to combine solidity and durability with refined natural elegance. Through extensive researches, Nexion has selected some of the most renowned varieties of Eucalyptus, Walnut, Middle Oak and Tortora Oak, characterized by fascinating patterns of knots, veins, nuances and other natural elements.

Inspired by their beauty, Nexion has devised a new sintered surface that transmits all the wood warmth and elevate its technical features. Among those, this surface is extremely durable, highly resistant to chemicals, stains and abrasions which makes it particularly suitable for high traffic public spaces. Essenze is offered in 20x120 size to be even