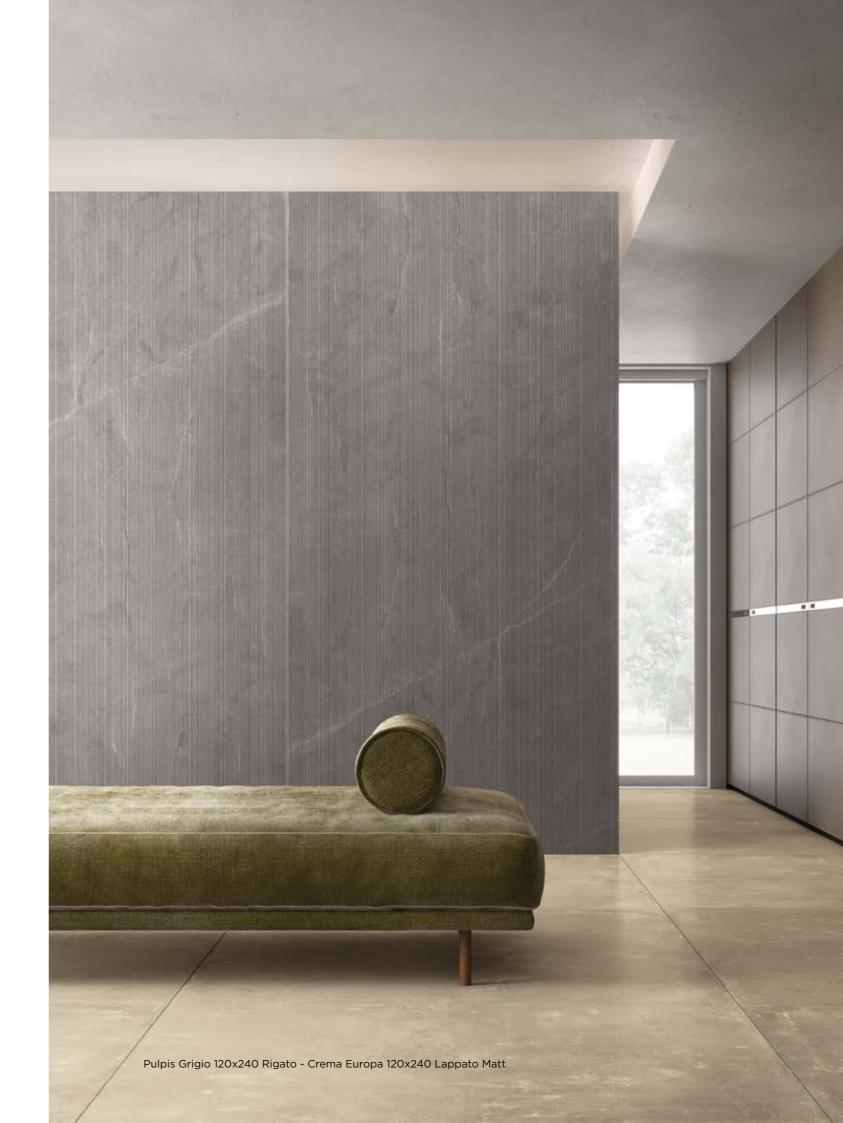

|
|            | F62TEXAOBRO<br>F62TEXBOBRO<br>F62TEXGOBRO | Statuario Bocciardato<br>Crema Europa Bocciardato<br>Pulpis Grigio Bocciardato |
|            | F62TEXAOTRO<br>F62TEXBOTRO<br>F62TEXGOTRO | Statuario Pettinato<br>Crema Europa Pettinato<br>Pulpis Grigio Pettinato       |
| 60x120 cm  | F62TEXAORRO<br>F62TEXBORRO<br>F62TEXGORRO | Statuario Rigato<br>Crema Europa Rigato<br>Pulpis Grigio Rigato                |

### Nexion installation suggestions

Nexion recommends 2 mm joint for optimal aesthetics taking advantage of the tiles caliber in multi-sized applications. Both cement and epoxy grout can be used; grout-design color matching advisable for optimal aesthetics. It is not recommended to use grouting with coloured pigments in contrast with the colour of the tiles.



# MARBLE | Apuane

Apuane collection brings the flavor of the prestigious marbles extracted in the Apuan Alps (Alpi Apuane in Italian), site of the most important Italian marble quarries since the Roman times. Prestigious and rich materials that have marked architecture over the centuries.

Nexion selected four of the finest marbles to create deep and transparent surfaces, with the elegance of black and white, as well the warmth of beige and brown. Mastering polishing technique, Nexion has given to Apuane the beauty of the contemporary lappato matt alongside the evergreen full lappato surface.

The result is an elegant collection that belongs to the most recent trend of contemporary design and architecture. A collection that brings the best of the inspiring Italian design to any type of