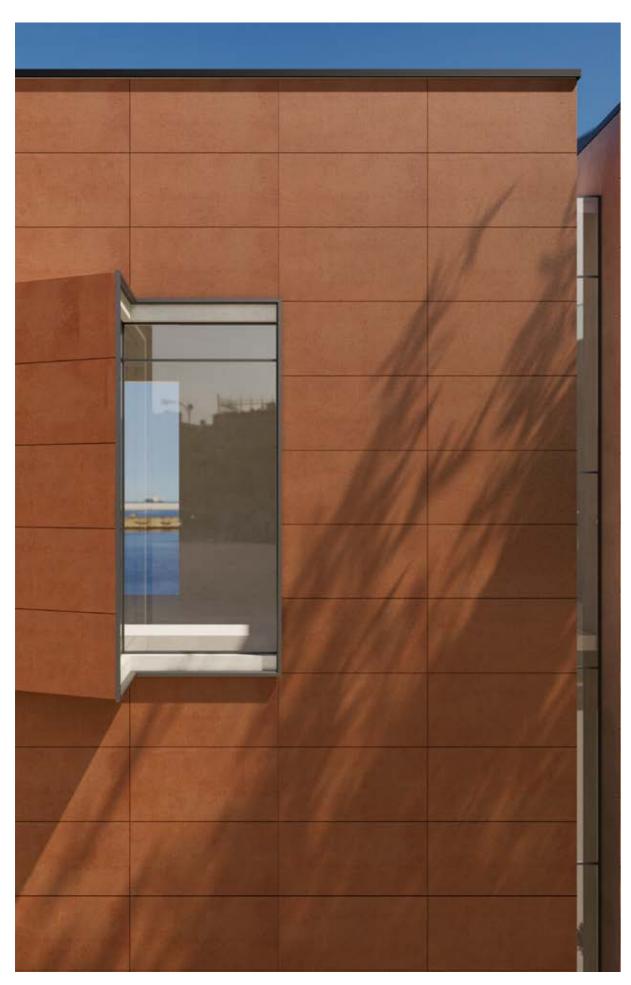

# Nexion interprets Travertine

-

-

SSICO

## TRAVERTINE

The Travertine collection conveys the deep flavor of the homonymous sedimentary rock, with a very porous consistency, used in ancient Rome to enrich monuments and private residences. Rediscovered in the following centuries, Travertine became symbol of Baroque architectural treasures that can still be admired today in Rome and in many other Italian cities.

Thanks to its raw materials knowledge, and perfected the most advanced polishing techniques, Nexion devised a new deep and transparent surface reinterpreting the beauty of Travertine vein cut, a technique that has been used since ancient times to make veins visible.

The result is a collection that attributes a contemporary personality to a stone of great prestige, a symbol of timeless beauty that keeps its charm intact over the centuries. A collection that brings the best inspiration of contemporary Italian design in every type of setting and context.