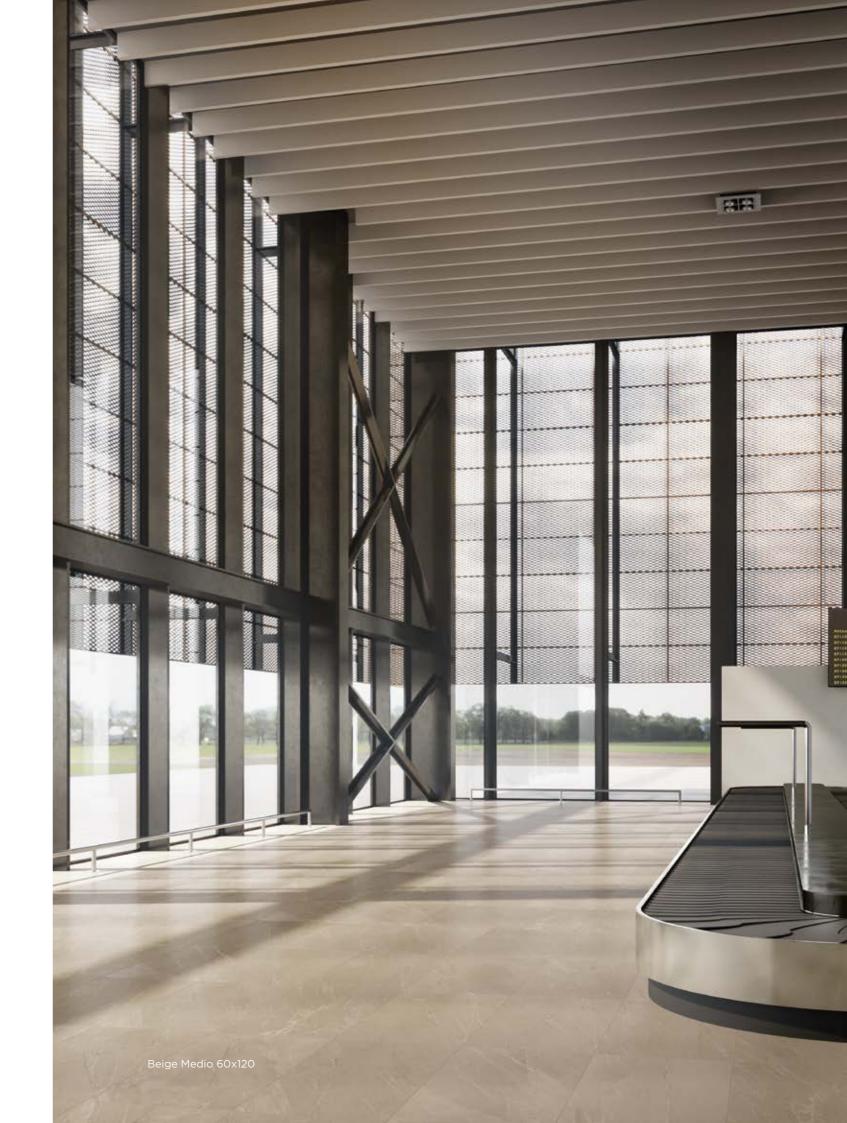

|   |     |        |                            |                                                                   |
|            |                            |                                                                   | _ |     |        |                            |                                                                   |

### **STONE** | Pietra del Cardoso

### Surface pattern options











#### Nexion installation suggestions

Nexion recommends 2 mm joint for optimal aesthetics taking advantage of the tiles caliber in multi-sized applications. Both cement and epoxy grout can be used; grout-design color matching advisable for optimal aesthetics. It is not recommended to use grouting with coloured pigments in contrast with the colour of the tiles.





# **STONE** | Runa

Runa collection brings the essence of the noble and sophisticate character of the slates found in the countryside, villages and historical cities of Northern Europe. Stones that blend harmoniously with the elements of nature in a very contemporary style.

Though these stones are common in Europe, finding the nicest one is not easy.

Nexion has worked to recreate the taste of those suggestive slates that blend naturally in the architectural works of contemporary urban contexts. By the perfection of design and the hands of skilled craftsmen, Nexion has given to the surface of Runa the character of the best natural stones, strong at sight and gentle at touch.

The result is a ceramic collection that returns the sober and harmonious elegance of slates with a modern and