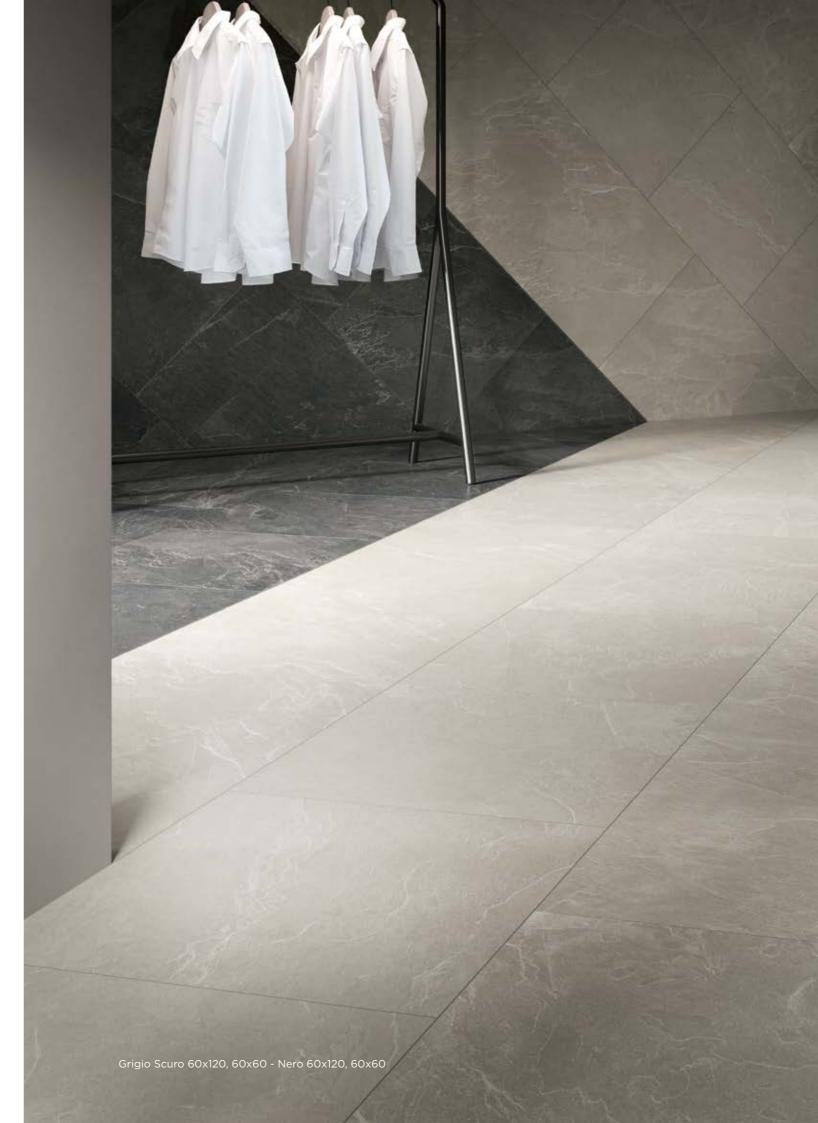

Beige<br>Nero |
| 60x120 cm    | F62RNAGONRO<br>F62RNAG1NRO<br>F62RNABONRO<br>F62RNAKONRO | Grigio Chiaro<br>Grigio Scuro<br>Beige<br>Nero |
| 60x60 cm     | F60RNAGONRO<br>F60RNAG1NRO<br>F60RNABONRO<br>F60RNAKONRO | Grigio Chiaro<br>Grigio Scuro<br>Beige<br>Nero |
| <br>30x60 cm | F63RNAGONRO<br>F63RNAG1NRO<br>F63RNABONRO<br>F63RNAKONRO | Grigio Chiaro<br>Grigio Scuro<br>Beige<br>Nero |

### Surface pattern options



### Nexion installation suggestions

Nexion recommends 2 mm joint for optimal aesthetics taking advantage of the tiles caliber in multi-sized applications. Both cement and epoxy grout can be used; grout-design color matching advisable for optimal aesthetics. It is not recommended to use grouting with coloured pigments in contrast with the colour of the tiles.

88,9%

11,1%



# Nexion interprets Travertine

-



-

SSICO

## TRAVERTINE

The Travertine collection conveys the deep flavor of the homonymous sedimentary rock, with a very porous consistency, used in ancient Rome to enrich monuments and private residences. Rediscovered in the following centuries, Travertine became symbol of Baroque architectural treasures that can still be admired today in Rome and in many other Italian cities.

Thanks to its raw materials knowledge, and perfected the most advanced polishing techniques, Nexion devised a new deep and transparent surface reinterpreting the beauty of Travertine vein cut, a technique that has been used since ancient times to make veins visible.

The result is a collection that attributes a contemporary personality to a stone of great prestige, a symbol