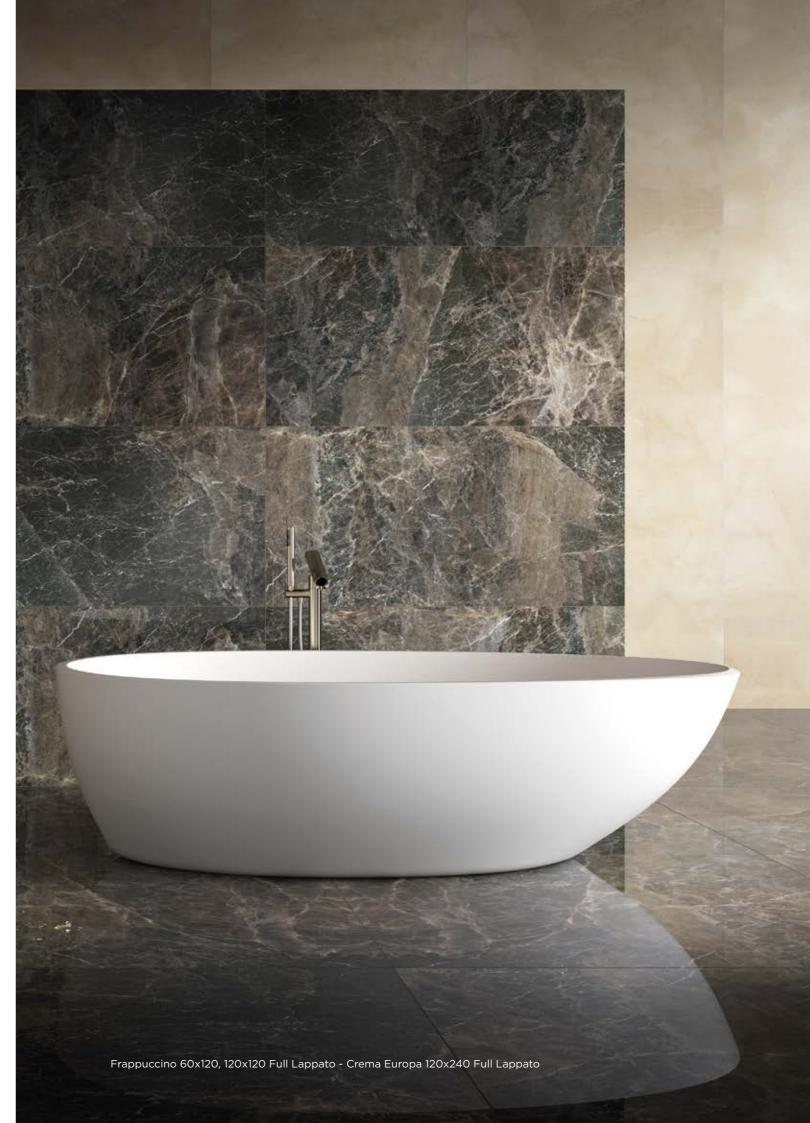

### MARBLE | Kair

Full body-colored porcelain stoneware (international standard) | Vitrified stoneware (indian standard). Rectified | 9 mm thickness

Crema Europa

Calacatta

A

### Crema Europa Decor

### Frappuccino Decor