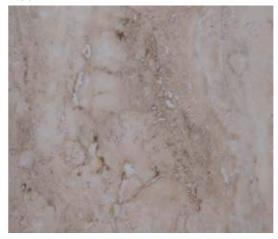

### MARBLE | Kair

Full body-colored porcelain stoneware (international standard) | Vitrified stoneware (indian standard). Rectified | 9 mm thickness

Crema Europa

Calacatta

A