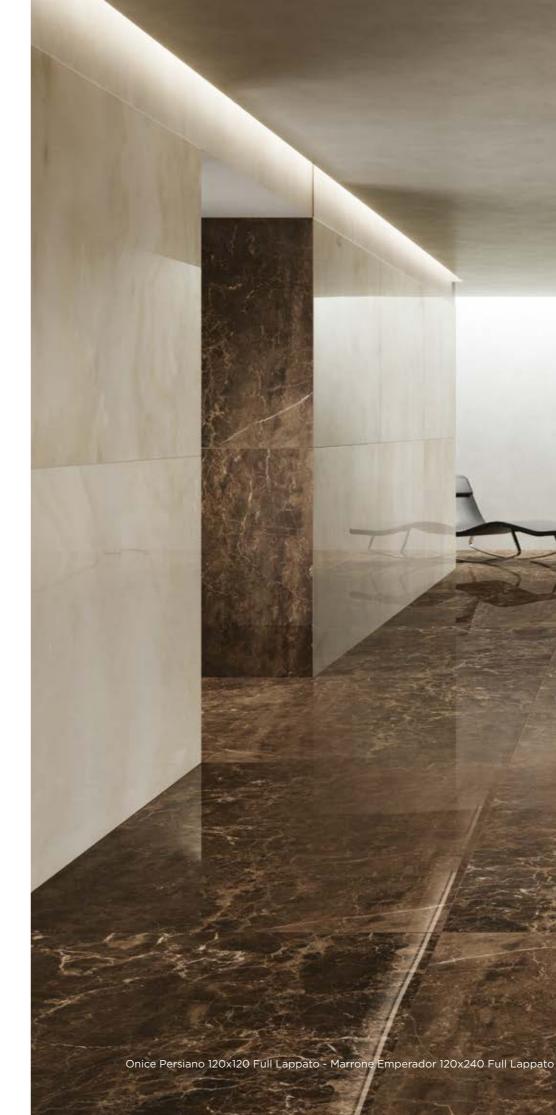

# MARBLE | Pompeii

Pompeii collection conveys the richness of some of these precious marbles used since the Roman age to place the milestones along the most important ways of communication and elevates the status of prestigious patrician villas and mansions.

Nexion selected four among the finest marbles and created slabs in eye-catching color variations ranging from the classical beauty of white Italian lasa to the richness of beige Iranian onyx, to intense tones of grey pulpis and dark brown emperador. With great craftsmanship, Nexion has exalted these stones with two captivating surfaces: the contemporary lappato matt and the super-reflective full lappato.

Full body-colored porcelain stoneware (international standard) | Vitrified stoneware (indian standard). Rectified | 9 mm thickness

Onice Persiano

Pulpis Grigio

Bianco Lasa

120x240 cm

120x120 cm