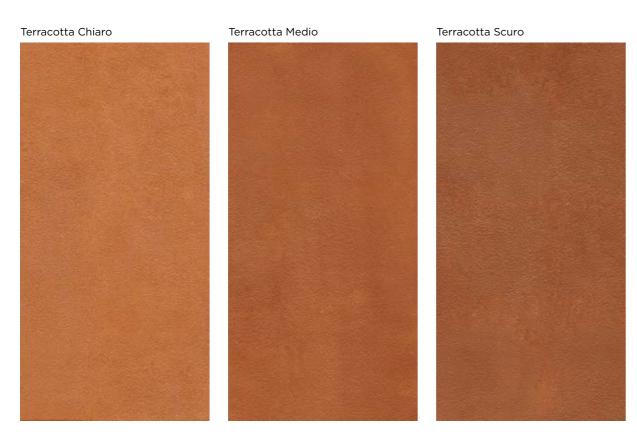

# Nexion interprets Travertine

-

-

SSICO

## TRAVERTINE

The Travertine collection conveys the deep flavor of the homonymous sedimentary rock, with a very porous consistency, used in ancient Rome to enrich monuments and private residences. Rediscovered in the following centuries, Travertine became symbol of Baroque architectural treasures that can still be admired today in Rome and in many other Italian cities.

Thanks to its raw materials knowledge, and perfected the most advanced polishing techniques, Nexion devised a new deep and transparent surface reinterpreting the beauty of Travertine vein cut, a technique that has been used since ancient times to make veins visible.

The result is a collection that attributes a contemporary personality to a stone of great prestige, a symbol of timeless beauty that keeps its charm intact over the centuries. A collection that brings the best inspiration of contemporary Italian design in every type of setting and context.