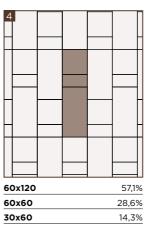

Bocciardato

Sizes to exploit all architectural /and creative potential.

120x120 cm

R11 and R12 finishes on request

### Lappato in cresta

120x240 cm | 120x120 cm | 60x120 cm | 60x60 cm | 30x60 cm