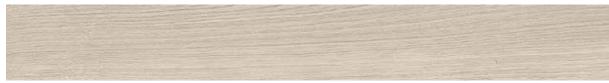

Full body-colored porcelain stoneware (international standard) | Vitrified stoneware (indian standard). Rectified | 9 mm thickness

Beige Chiaro

Beige Scuro

Finishes to combine the beauty of stone and optimal performance in every location.

Bocciardato

Sizes to exploit all architectural /and creative potential.

120x120 cm

R11 and R12 finishes on request

### Lappato in cresta

120x240 cm | 120x120 cm | 60x120 cm | 60x60 cm | 30x60 cm