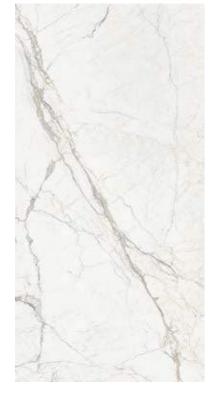

# MARBLE | Apuane

Apuane collection brings the flavor of the prestigious marbles extracted in the Apuan Alps (Alpi Apuane in Italian), site of the most important Italian marble quarries since the Roman times. Prestigious and rich materials that have marked architecture over the centuries.

Nexion selected four of the finest marbles to create deep and transparent surfaces, with the elegance of black and white, as well the warmth of beige and brown. Mastering polishing technique, Nexion has given to Apuane the beauty of the contemporary lappato matt alongside the evergreen full lappato surface.

The result is an elegant collection that belongs to the most recent trend of contemporary design and architecture. A collection that brings the best of the inspiring Italian design to any type of ambience and location.

Full body-colored porcelain stoneware (international standard) | Vitrified stoneware (indian standard). Rectified | 9 mm thickness

Statuario

Botticino

Corinthian Beige

Antique Black

**Finishes** to always find the right way to celebrate the character of marble.