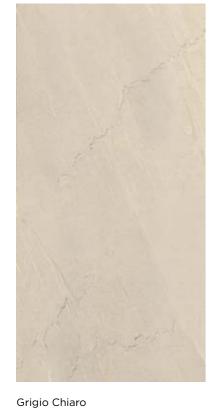

# **STONE** | Pietra del Cardoso

Pietra del Cardoso collection inherits the spirit of the homonymous Italian stone extracted from the mountains of Tuscany, home of most famous marble quarries in the world (Alpi Apuane).

A material appreciated for centuries due to its extraordinary longevity, resistance, style and functionality.

Nexion has accurately selected some of the most exclusive specimens conveying the essence of Cardoso into a new unique ceramic material, combining elegance with unrivalled technical qualities. Nexion has bring this stone to the next level, devising an extremely durable surface, highly resistant to chemicals, stains and abrasions which makes it particularly suitable for high traffic public spaces.

The result is an extremely wide and versatile offering, divided into six colors, five sizes, three surfaces and two anti-slip finishes. A collection that bring the best inspiration of contemporary Italian design in every type of space and environment.

Full body-colored porcelain stoneware (international standard) | Vitrified stoneware (indian standard). Rectified | 9 mm thickness

Beige Chiaro

Beige Scuro

Finishes to combine the beauty of stone and optimal performance in every location.