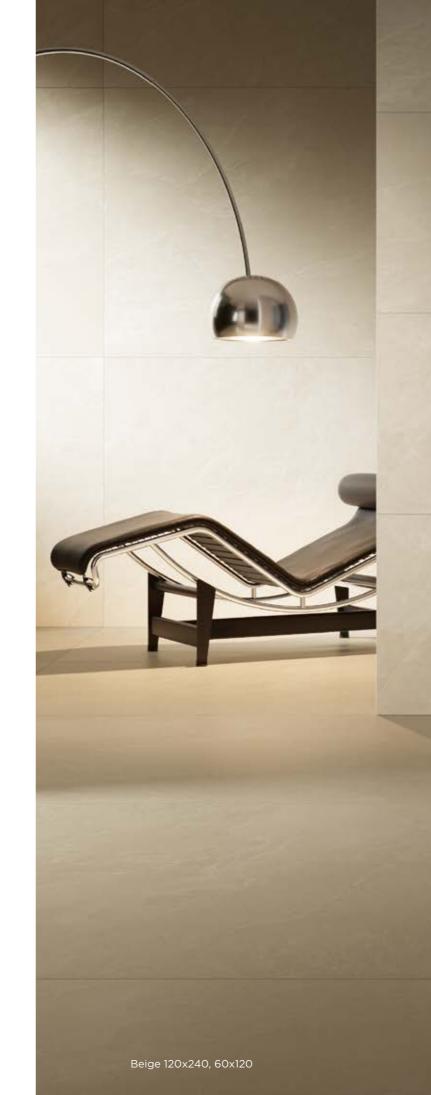

Full body-colored porcelain stoneware (international standard) | Vitrified stoneware (indian standard). Rectified | 9 mm thickness

Beige Chiaro

Beige Scuro

Finishes to combine the beauty of stone and optimal performance in every location.

Bocciardato

Sizes to exploit all architectural /and creative potential.

120x120 cm

R11 and R12 finishes on request