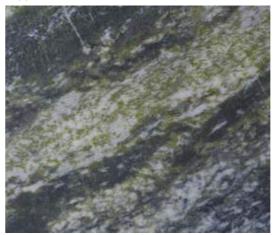

# **MARBLE** | Signature

Signature collection is a tribute to marbles of rare beauty, quality that make them extremely sought-after: Rosso Levanto, named after the Ligurian city from which it originates and where, over the centuries, has been used to give life to many monuments and Irish Green, originally from Connemara, with whom were made jewels, sculptures and other prestigious artifacts found in ancient palaces, residences and important architectural complexes.

Thanks to its perfect mastery of craftsmanship and polishing techniques, Nexion has created captivating surfaces able to capture the chromatic perfection of these two materials: from blood red towards purple furrowed with thin white veins of Rosso Levanto, to the uneven green embellished with translucent white veins of Irish Green.