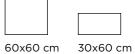

### Lappato in cresta

120x240 cm | 120x120 cm | 60x120 cm | 60x60 cm | 30x60 cm