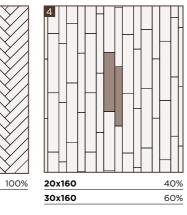

Full body-colored porcelain stoneware (international standard) | Vitrified stoneware (indian standard). Rectified | 9 mm thickness

Beige Chiaro

Beige Scuro

Finishes to combine the beauty of stone and optimal performance in every location.

Bocciardato

Sizes to exploit all architectural /and creative potential.

120x120 cm

R11 and R12 finishes on request

### Lappato in cresta

120x240 cm | 120x120 cm | 60x120 cm | 60x60 cm | 30x60 cm