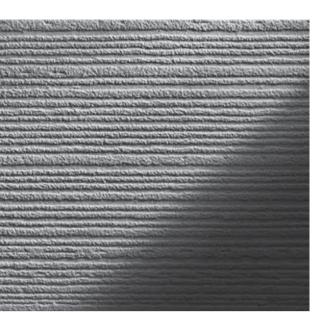

# Textures: the "chiaro-scuro" light effects

Combining in-depth material research, innovation, and great craftsmanship, Nexion has created three eye-catching three-dimensional textures: rigato, pettinato, and bocciardato.

The textures offer the same visual and tactile richness as the most prestigious varieties of marble when they undergo these craft techniques, which are the culmination of centuries of **constant, progressive honing.** 

The result is the creation of up-to-the-minute ceramics that combine the high reflective power of Nexion marble with a textural approach to light that produces striking, ever-changing visual effects.

An extremely di cult result to achieve in ceramics and a material that fuses the eternal, timeless charm of marble with a vibrant contemporary flavour.

#### Pettinato