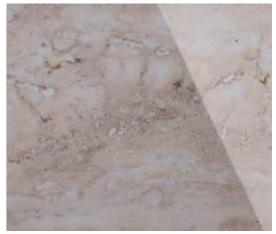

### MARBLE | Kair

Full body-colored porcelain stoneware (international standard) | Vitrified stoneware (indian standard). Rectified | 9 mm thickness

Crema Europa

Calacatta

A