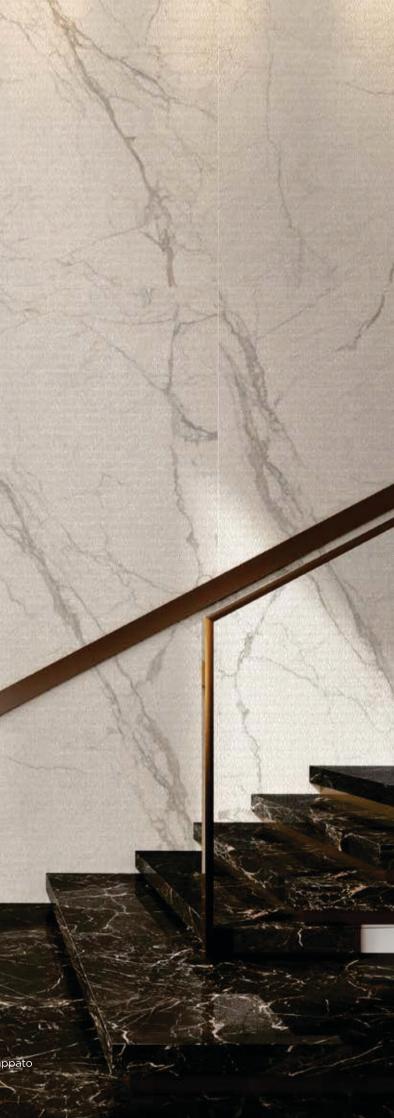

# Surface: the quintessence of lappato

Mastering polishing technique, Nexion has given to Marble Collections the beauty of the contemporary "lappato matt" alongside the evergreen "full lappato" surface.

**Full Lappato** is the most notable marble surface in interior design. With perfect mirror reflection, obtained by superior glaze quality and master-class polishing, this surface exalts the graphics and the deepness of fine marble slabs. When made to perfection, the result is an absolutely flat surface, with waving-free reflection.

A result very difficult to achieve in ceramics, that Nexion has accomplished.

Lappato Matt is a contemporary interpretation of marble surface, with its characteristic absence of any reflection. Dedicated to the world of design, architecture and furniture, this finishing exalts the details of veins and colors of carefully selected marble slabs.