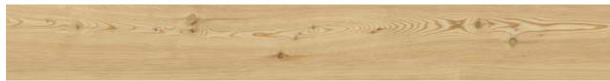

### Surface pattern options

#### Nexion installation suggestions

Nexion recommends 2 mm joint for optimal aesthetics taking advantage of the tiles caliber in multi-sized applications. Both cement and epoxy grout can be used; grout-design color matching advisable for optimal aesthetics. It is not recommended to use grouting with coloured pigments in contrast with the colour of the tiles.