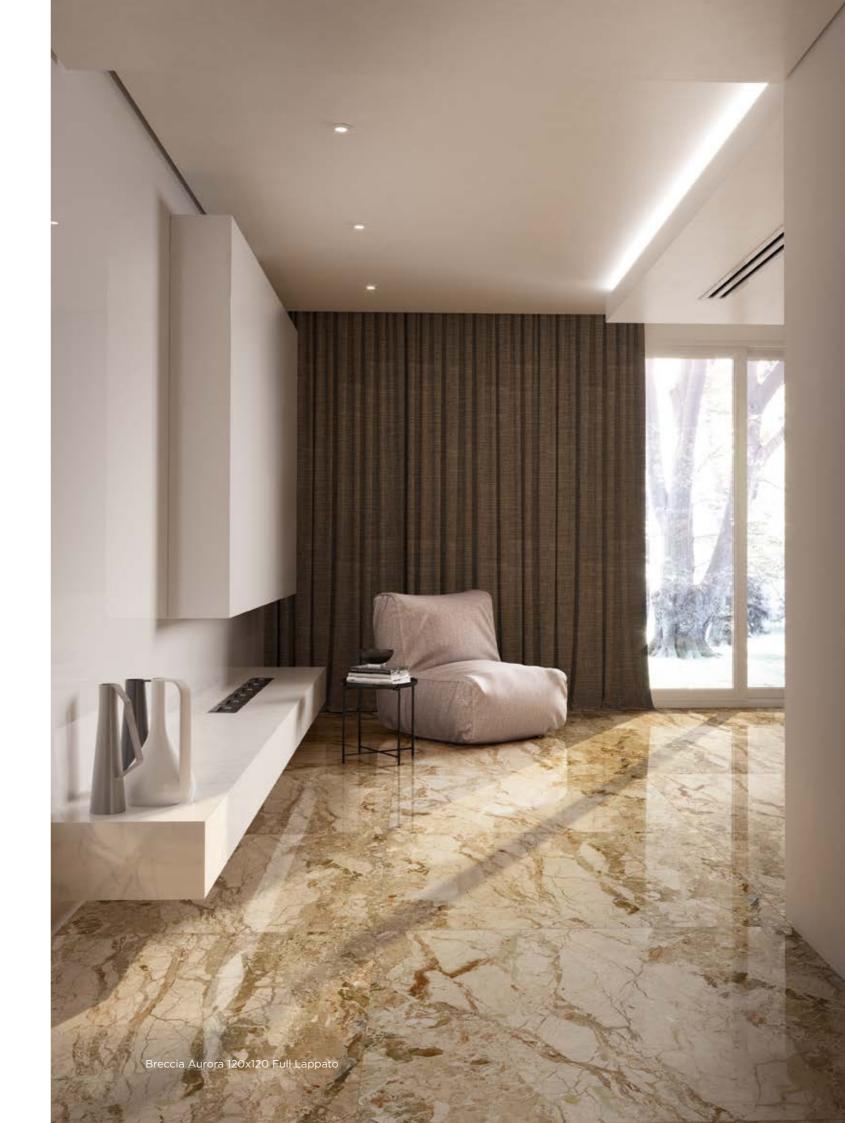

# Surface: the quintessence of lappato

Mastering polishing technique, Nexion has given to Marble Collections the beauty of the contemporary "lappato matt" alongside the evergreen "full lappato" surface.

**Full Lappato** is the most notable marble surface in interior design. With perfect mirror reflection, obtained by superior glaze quality and master-class polishing, this surface exalts the graphics and the deepness of fine marble slabs. When made to perfection, the result is an absolutely flat surface, with waving-free reflection.

Nexion has selected three extremely particular and attractive types of marble - Amani Bronze, Breccia Aurora and Grigio Terra - to devise deep and transparent surfaces enhancing the graphic of this prestigious material. Being master of craftsmanship, Nexion has perfected its polishing techniques giving to its full lappato finish an exceptional reflecting power.

120x240 cm

120x120 cm

### Full Lappato

120x240 cm | 120x120 cm | 80x160 cm | 60x120 cm