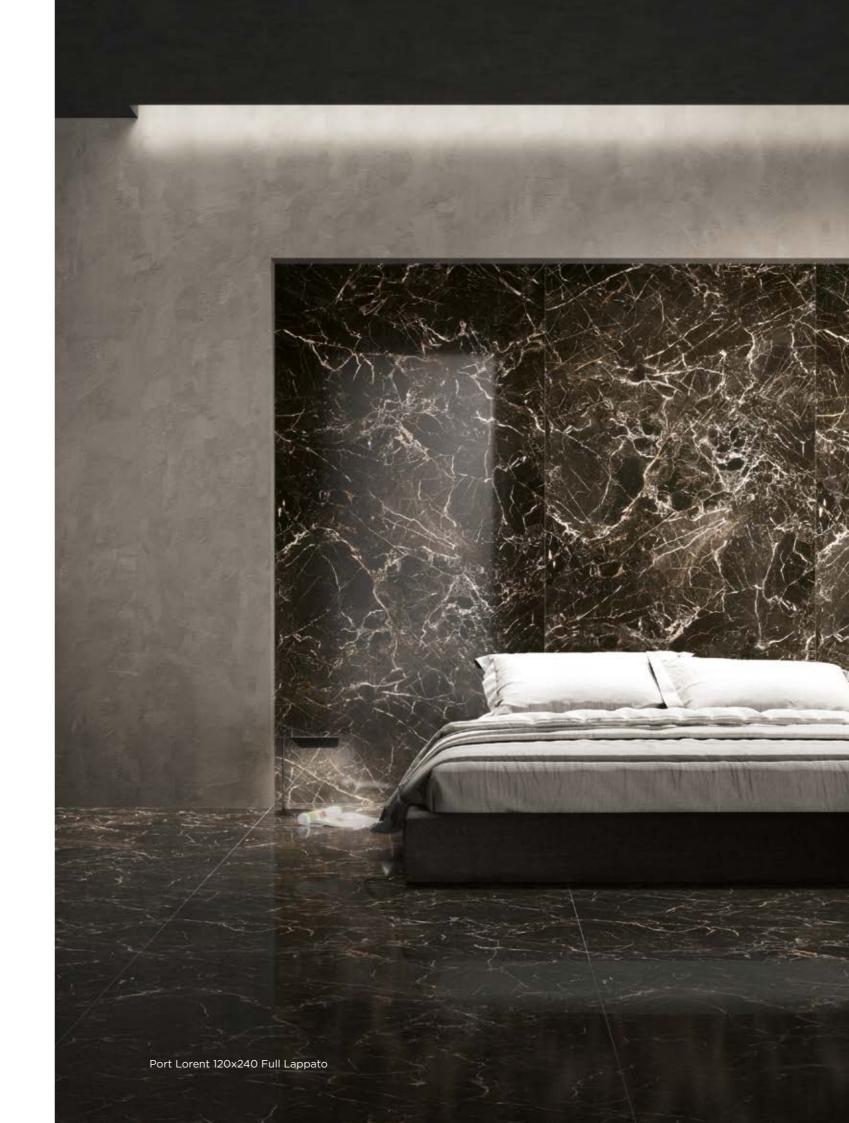

#### Port Lorent Decor

Frappuccino

Finishes to propose the most exclusive atmosphere in every location.

120x240 cm

120x120 cm