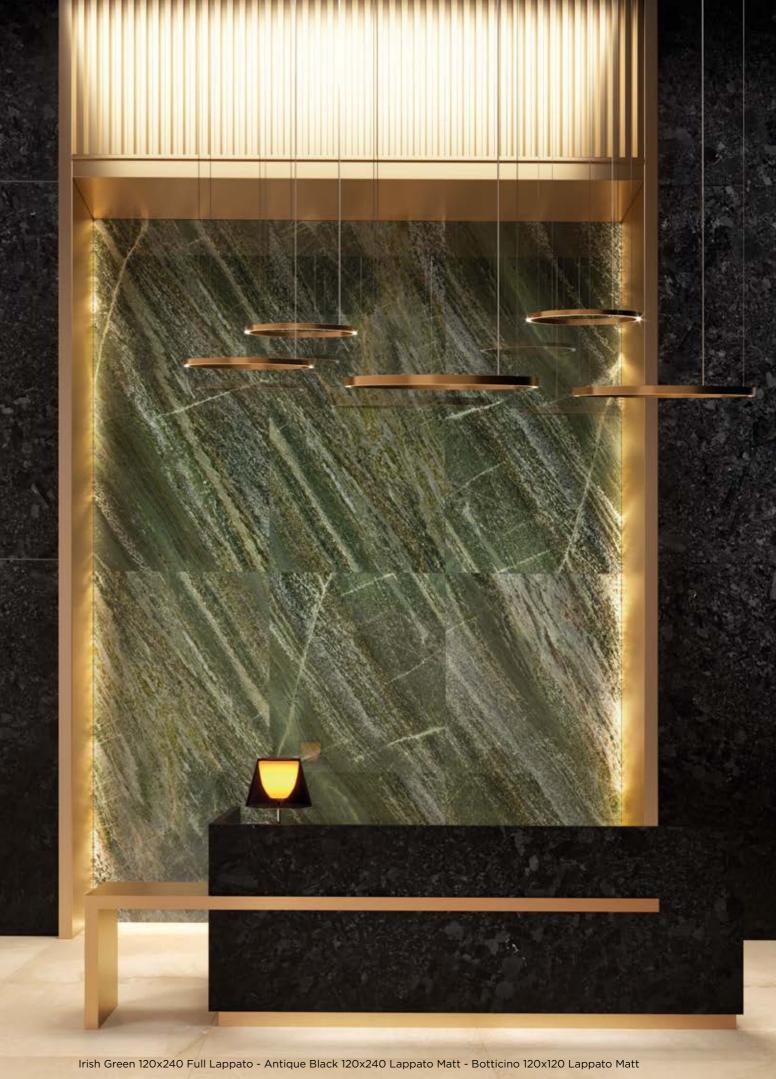

# **MARBLE** | Signature

Signature collection is a tribute to marbles of rare beauty, quality that make them extremely sought-after: Rosso Levanto, named after the Ligurian city from which it originates and where, over the centuries, has been used to give life to many monuments and Irish Green, originally from Connemara, with whom were made jewels, sculptures and other prestigious artifacts found in ancient palaces, residences and important architectural complexes.

Thanks to its perfect mastery of craftsmanship and polishing techniques, Nexion has created captivating surfaces able to capture the chromatic perfection of these two materials: from blood red towards purple furrowed with thin white veins of Rosso Levanto, to the uneven green embellished with translucent white veins of Irish Green.

The result is a portfolio of an undisputed prestige enriched by the uniqueness of exotic marbles with contemporary design, making this collection an attractive alternative to the most demanding customers. A collection that brings the best contemporary Italian design in every type of space and environment.