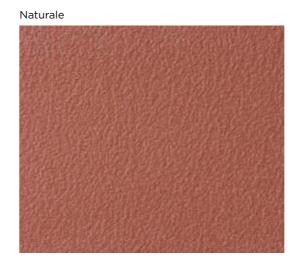

# Nexion interprets Travertine

-

-

SSICO

## TRAVERTINE

The Travertine collection conveys the deep flavor of the homonymous sedimentary rock, with a very porous consistency, used in ancient Rome to enrich monuments and private residences. Rediscovered in the following centuries, Travertine became symbol of Baroque architectural treasures that can still be admired today in Rome and in many other Italian cities.

Thanks to its raw materials knowledge, and perfected the most advanced polishing techniques, Nexion devised a new deep and transparent surface reinterpreting the beauty of Travertine vein cut, a technique that has been used since ancient times to make veins visible.

The result is a collection that attributes a contemporary personality to a stone of great prestige, a symbol of timeless beauty that keeps its charm intact over the centuries. A collection that brings the best inspiration of contemporary Italian design in every type of setting and context.