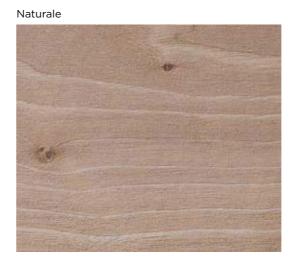

able, highly resistant to chemicals, stains and abrasions which makes it particularly suitable for high traffic public spaces. Essenze is offered in 20x120 size to be even more bonded to its natural inspiration.

The result is a collection that interprets the spontaneous and authentic charm of prestigious essences with a modern language, making it functional to the realization of the most ambitious projects. Essenze brings the best inspiration of contemporary Italian design in every type of space and setting.

Eucalipto 20x120





Full body-colored porcelain stoneware (international standard) | Vitrified stoneware (indian standard). Rectified | 9 mm thickness

#### Rovere Chiaro



#### Noce



#### Rovere Tortora



#### Eucalipto



Finish to evoke the authentic taste of natural wood.





20x120 cm

20x120 cm

## **wood** | Essenze

| SIZE          | CODE                                                     | COLOUR/DESIGN                                        |
|---------------|----------------------------------------------------------|------------------------------------------------------|
| <br>20x120 cm | F22ESZBONRO<br>F22ESZFONRO<br>F22ESZG1NRO<br>F22ESZF1NRO | Rovere Chiaro<br>Noce<br>Rovere Tortora<br>Eucalipto |

#### Rovere Chiaro



Noce



Rovere Tortora



Eucalipto



#### Nexion installation suggestions

Nexion recommends 2 mm joint for optimal aesthetics taking advantage of the tiles caliber in multi-sized applications. Both cement and epoxy grout can be used; grout-design color matching advisable for optimal aesthetics. It is not recommended to use grou