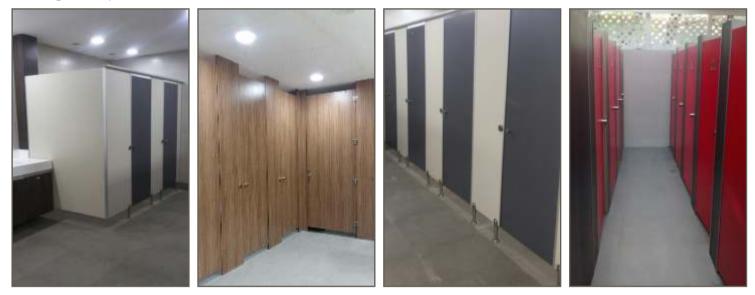

## TOILET CUBICLE SOLUTIONS WITH COMPACT LAMINATE

Citadel is pleased to offer turnkey solutions for Toilet Cubicles and Partitions using water proof, warrantied Compact Laminates.

The cubicles are made using the best quality material, along with SS or nylon accessories and put together by an able team of installers. We are sure you would want to incorporate the use of modular toilets in your project as they are cost effective, trendy and attractive, strong and quick to install.

Compact laminate is a high pressure structural laminate, manufactured from multiple layers of Kraft paper to produce a laminate in thicknesses from 2-25mm. Citadel Toilet Cubicles provide convenience and cost effective solutions in a very short time. Large international projects can be undertaken professionally.