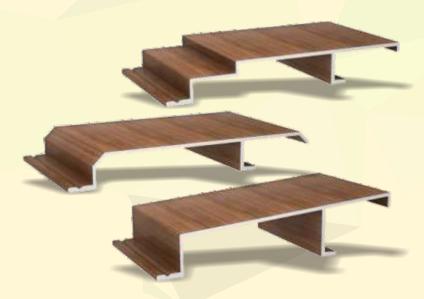

## Citadel METAL CLAD

Metal Clad giving a magical face lift to the high end exterior construction and architectural industry, Citadel Metal Clad unlike that raditional cladding, can be easily fixed in least amount of time, is exceptionally durable, light weight and maintenance free, weather, moisture and UV resistant as well as eco - friendly.