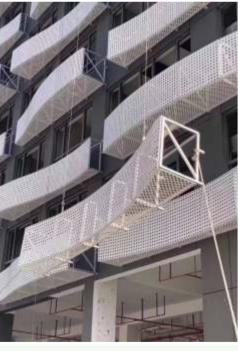

## New Age Metal Facade

- Citadel has tied up with 2 international companies operating in the field of new age metal facades
- In collaboration with these companies Citadel is bringing these designs to the Indian market
- A few of the projects executed by the 2 collaborators in overseas markets are shown in the presentation
- We would be pleased to customize your ideas with the international team and designs and execute the same.
- New age facades created by our international partners using • aluminium and steel materials. Complicated and highly engineered material can be customized and created. Perforation, bending, coating, riveting and all such expertise can be aligned to attain the architect's vision.