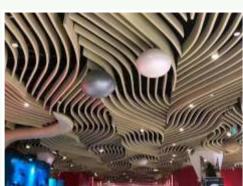

## New Age Metal Facade

- Citadel has tied up with 2 international companies operating in the field of new age metal facades
- In collaboration with these companies Citadel is bringing these designs to the Indian market
- A few of the projects executed by the 2 collaborators in overseas markets are shown in the presentation
- We would be pleased to customize your ideas with the international team and designs and execute the same.
- New age facades created by our international partners using • aluminium and steel materials. Complicated and highly engineered material can be customized and created. Perforation, bending, coating, riveting and all such expertise can be aligned to attain the architect's vision.