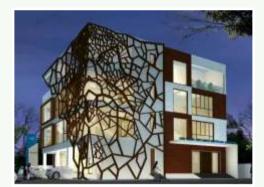

## New Age Metal Facade

- Citadel has tied up with 2 international companies operating in the field of new age metal facades
- In collaboration with these companies Citadel is bringing these designs to the Indian market
- A few of the projects executed by the 2 collaborators in overseas markets are shown in the presentation
- We would be pleased to customize your ideas with the international team and designs and execute the same.
- New age facades created by our international partners using • aluminium and steel materials. Complicated and highly engineered material can be customized and created. Perforation, bending, coating, riveting and all such expertise can be aligned to attain the architect's vision.