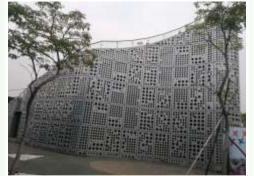

## New Age Metal Facade

- Citadel has tied up with 2 international companies operating in the field of new age metal facades
- In collaboration with these companies Citadel is bringing these designs to the Indian market
- A few of the projects executed by the 2 collaborators in overseas markets are shown in the presentation
- We would be pleased to customize your ideas with the international team and designs and execute the same.
- New age facades created by our international partners using • aluminium and steel materials. Complicated and highly engineered material can be customized and created. Perforation, bending, coating, riveting and all such expertise can be aligned to attain the architect's vision.