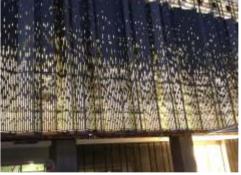

## New Age Metal Facade

- Citadel has tied up with 2 international companies operating in the field of new age metal facades
- In collaboration with these companies Citadel is bringing these designs to the Indian market
- A few of the projects executed by the 2 collaborators in overseas markets are shown in the presentation
- We would be pleased to customize your ideas with the international team and designs and execute the same.
- New age facades created by our international partners using • aluminium and steel materials. Complicated and highly engineered material can be customized and created. Perforation, bending, coating, riveting and all such expertise can be aligned to attain the architect's vision.