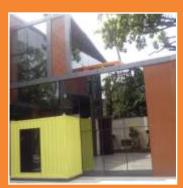

## HIGH PRESSURE LAMINATE FOR EXTERIORS

Exterior grade high pressure laminate is suitable for installation as a ventilated façade system. It provides breathing space for buildings, thus creating a vent for internal moisture to be released. It protects buildings from excess temperature in summer, excess cold in winter and provides noise insulation. The laminates can be perforated to achieve creative marvels.