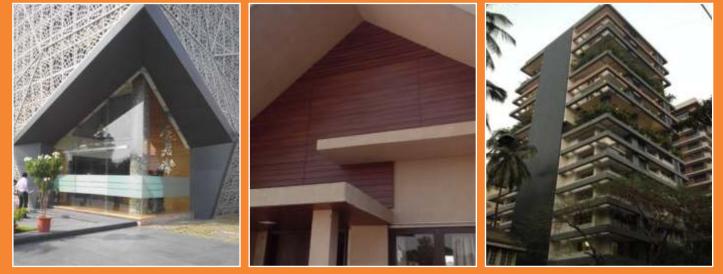

## HIGH PRESSURE LAMINATE FOR EXTERIORS

Exterior grade high pressure laminate is suitable for installation as a ventilated façade system. It provides breathing space for buildings, thus creating a vent for internal moisture to be released. It protects buildings from excess temperature in summer, excess cold in winter and provides noise insulation. The laminates can be perforated to achieve creative marvels.