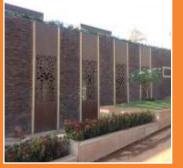

## HIGH PRESSURE LAMINATE FOR EXTERIORS

Exterior grade high pressure laminate is suitable for installation as a ventilated façade system. It provides breathing space for buildings, thus creating a vent for internal moisture to be released. It protects buildings from excess temperature in summer, excess cold in winter and provides noise insulation. The laminates can be perforated to achieve creative marvels.