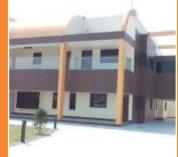

## HIGH PRESSURE LAMINATE FOR EXTERIORS

Exterior grade high pressure laminate is suitable for installation as a ventilated façade system. It provides breathing space for buildings, thus creating a vent for internal moisture to be released. It protects buildings from excess temperature in summer, excess cold in winter and provides noise insulation. The laminates can be perforated to achieve creative marvels.