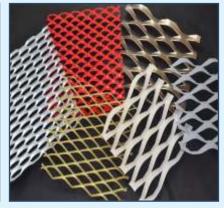

Expanded Metal Façade Mesh can be supplied in mild steel, galvanized steel, stainless steel, aluminum, copper, brass sheets as per specific requirements and in wide range of openings and thickness. It can be powder coated and painted in various colors.