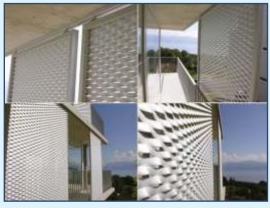

Protecting from fierce Sun, Wind or Rain, Expanded Metal Façade Mesh offers endless scope in Internal & External applications with its variety of colors, sizes & materials.

The structure of Expanded Metal Façade Mesh aides the disruption of sound waves, deadening noise and reduction of echo. These practical features of the material in conjunction with its already proven architectural features make it perfect for both decorative ceiling tiles and acoustic panels and are chosen by designers and architects for their beauty and striking appearance.

It also gives an attractive, decorative and acoustic look as the mesh acts as cladding to the exterior walls but it also serves as a sun screen over the windows and create striking visual effects and appearances.