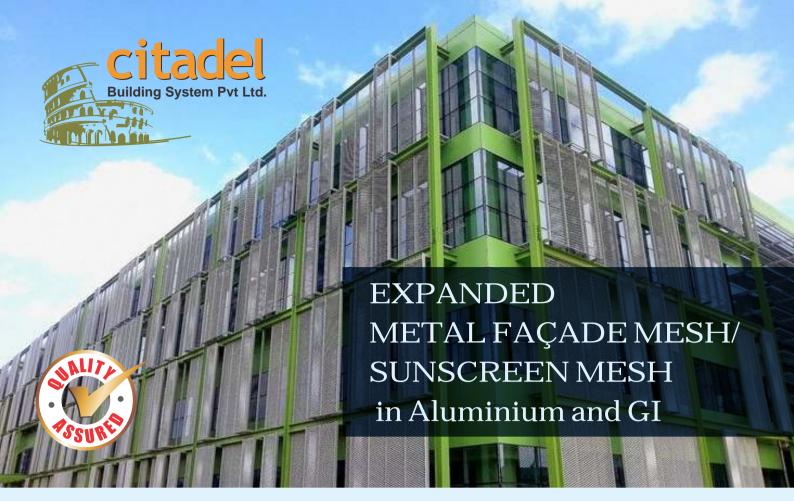

It also gives an attractive, decorative and acoustic look as the mesh acts as cladding to the exterior walls but it also serves as a sun screen over the windows and create striking visual effects and appearances.

## USAGE AND ARCHITECTURAL APPLICATIONS:

- Cladding to exterior walls
- Building façade
- External and Internal ceilings
- Decorative and acoustic panels
- Sunscreen over windows and door frames
- Signage and advertising
- Partition walls
- Staircase railings
- Guard railings
- · Curtain walls and screens
- Interior design features
- Balustrade panels
- Privacy screens