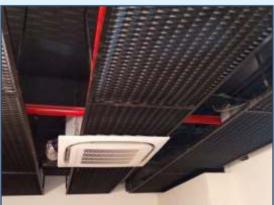

Protecting from fierce Sun, Wind or Rain, Expanded Metal Façade Mesh offers endless scope in Internal & External applications with its variety of colors, sizes & materials.

The structure of Expanded Metal Façade Mesh aides the disruption of sound waves, deadening noise and reduction of echo. These practical features of the material in conjunction with its already proven architectural features make it perfect for both decorative ceiling tiles and acoustic panels and are chosen by designers and architects for their beauty and striking appearance.

## USAGE AND ARCHITECTURAL APPLICATIONS:

- Cladding to exterior walls
- Building façade
- External and Internal ceilings
- Decorative and acoustic panels
- Sunscreen over windows and door frames
- Signage and advertising
- Partition walls
- Staircase railings
- Guard railings
- · Curtain walls and screens
- Interior design features
- Balustrade panels
- Privacy screens