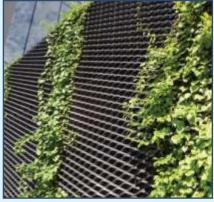

Expanded Metal Façade Mesh can be supplied in mild steel, galvanized steel, stainless steel, aluminum, copper, brass sheets as per specific requirements and in wide range of openings and thickness. It can be powder coated and painted in various colors.

## USAGE AND ARCHITECTURAL APPLICATIONS:

- Cladding to exterior walls
- Building façade
- External and Internal ceilings
- Decorative and acoustic panels
- Sunscreen over windows and door frames
- Signage and advertising
- Partition walls
- Staircase railings
- Guard railings
- · Curtain walls and screens
- Interior design features
- Balustrade panels
- Privacy screens