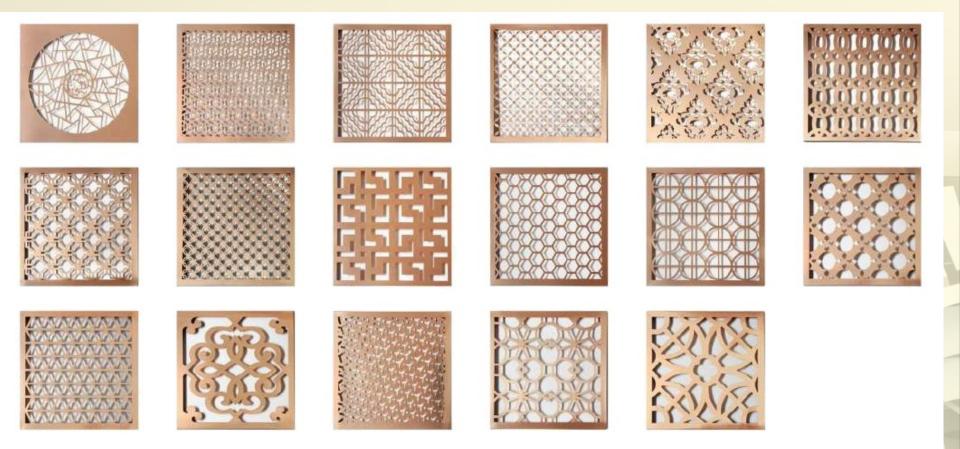

ER, BRASS, ZINC & TITANIUM

## **PRODUCT CATEGORY**

**Copper Wall:** Red copper sheet, with metallic luster, let the building own characteristics of gradual change, as constantly-evolving life.





**Brass Curtain Walls:** Copper alloy is an exciting new wall material, it's durable and extremely vibrant. As one of the well-known materials, we now provide new brass products, a special copper alloy which is a mixture of copper and zinc. When exposed to natural climates, copper alloy would show their own unique character.

**Patina Curtain Wall:** In extreme corrosive atmosphere, a strong non – toxic protective layer would continuously form on copper exterior, commonly known as patina. Its chemical composition depends on the air condition in the region.





## **HOLLOW - CARVED SCREENS**





#### **COPPER WALL**





#### **BRASS & COPPER CURTAIN WALL**





#### PATINA CURTAIN WALL





#### **ZINC WALL**





## **QUALITY CONTROL**



- Pencil Scratch hardness test.
- Finished product tensile effort test.
- Finished product adhesion test.
- Water deformation experiment.
- Dimension inspection.

- Film thickness measurement.
- Incoming material inspection.
- Exterior dimension inspection.
- Impact resistance inspection.
- Salt spray Test.
- Bending Test.



#### **PROFESSIONAL TEAMS**





#### **ADVANCED EQUIPMENT**





#### **LASER CUTTING**

#### **WELDING PRCESS**







C 239, Antop Hill Warehousing VIT college road, Sangam Nagar Wadala East. Mumbai – 400037 INDIA.

+91 9819234618

vinaykumar@citadelinfraas.com