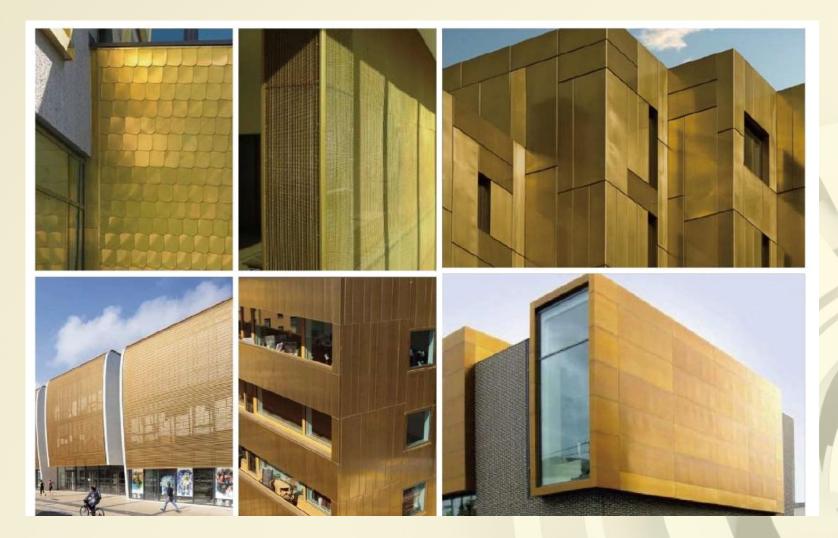

* Red copper sheet, with metallic luster, let the building own characteristics of gradual change, as constantly-evolving life.





**Brass Curtain Walls:** Copper alloy is an exciting new wall material, it's durable and extremely vibrant. As one of the well-known materials, we now provide new brass products, a special copper alloy which is a mixture of copper and zinc. When exposed to natural climates, copper alloy would show their own unique character.

**Patina Curtain Wall:** In extreme corrosive atmosphere, a strong non – toxic protective layer would continuously form on copper exterior, commonly known as patina. Its chemical composition depends on the air condition in the region.





## **HOLLOW - CARVED SCREENS**





#### **COPPER WALL**





#### **BRASS & COPPER CURTAIN WALL**





#### PATINA CURTAIN WALL





#### **ZINC WALL**





## **QUALITY CONTROL**



- Pencil Scratch hardness test.
- Finished product tensile effort test.
- Finished product adhesion test.
- Water deformation experiment.
- Dimension inspection.

- Film thickness measurement.
- Incoming material inspection.
- Exterior dimension inspection.
- Impact resistance inspection.
- Salt spray Test.
- Bending Test.



#### **PROFESSIONAL TEAMS**





#### **ADVANCED EQUIPMENT**





#### **LASER CUTTING**

#### **WELDING PRCESS**







C 239, Antop Hill Warehousing VIT college road, Sangam Nagar Wadala East. Mumbai – 400037 INDIA.

+91 9819234618

vinaykumar@citadelinfraas.com