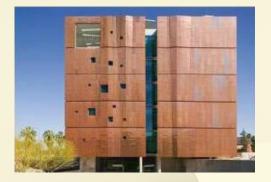

## Add Royalty to your facades

# Adorn them with COPPER, BRASS, ZINC & TITANIUM

## **PRODUCT CATEGORY**

**Copper Wall:** Red copper sheet, with metallic luster, let the building own characteristics of gradual change, as constantly-evolving life.





**Brass Curtain Walls:** Copper alloy is an exciting new wall material, it's durable and extremely vibrant. As one of the well-known materials, we now provide new brass products, a special copper alloy which is a mixture of copper and zinc. When exposed to natural climates, copper alloy would show their own unique character.

**Patina Curtain Wall:** In extreme corrosive atmosphere, a strong non – toxic protective layer would continuously form on copper exterior, commonly known as patina. Its chemical composition depends on the air condition in the region.





## **HOLLOW - CARVED SCREENS**





#### **COPPER WALL**





#### **BRASS & COPPER CURTAIN WALL**





#### PATINA CURTAIN WALL





#### **ZINC WALL**





## **QUALITY CONTROL**



- Pencil Scratch hardness test.
- Finished p