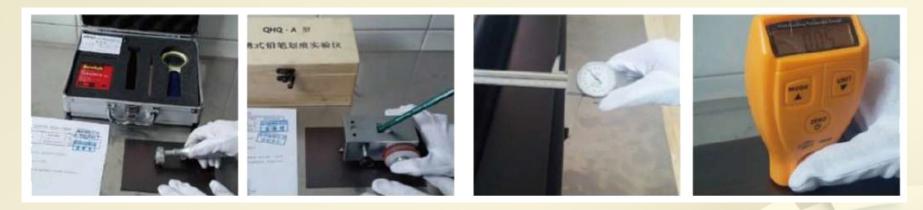

## **QUALITY CONTROL**

- Pencil Scratch hardness test.
- Finished product tensile effort test.
- Finished product adhesion test.
- Water deformation experiment.
- Dimension inspection.

- Film thickness measurement.
- Incoming material inspection.
- Exterior dimension inspection.
- Impact resistance inspection.
- Salt spray Test.
- Bending Test.