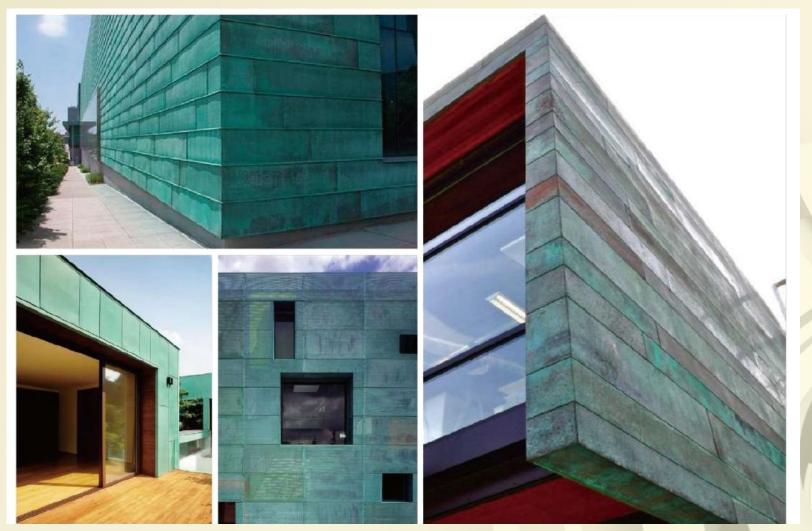

**Patina Curtain Wall:** In extreme corrosive atmosphere, a strong non – toxic protective layer would continuously form on copper exterior, commonly known as patina. Its chemical composition depends on the air condition in the region.

#### PATINA CURTAIN WALL