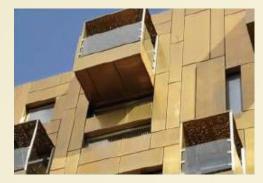

## Add Royalty to your facades

# Adorn them with COPPER, BRASS, ZINC & TITANIUM

## **PRODUCT CATEGORY**

**Copper Wall:** Red copper sheet, with metallic luster, let the building own characteristics of gradual change, as constantly-evolving life.





**Brass Curtain Walls:** Copper alloy is an exciting new wall material, it's durable and extremely vibrant. As one of the well-known materials, we now provide new brass products, a special copper alloy which is a mixture of copper and zinc. When exposed to natural climates, copper alloy would show their own unique character.

**Patina Curtain Wall:** In extreme corrosive atmosphere, a strong non – toxic protective layer would continuously form on copper exterior, commonly known as patina. Its chemical composition depends on the air condition in the region.





## **HOLLOW - CARVED SCREENS**





#### **COPPER WALL**





#### **BRASS & COPPER CURTAIN WALL**





#### PATINA CURTAIN WALL





#### **ZINC WALL**





## **QUALITY CONTROL**



- Pencil Scratch hardness test.
- Finished pro