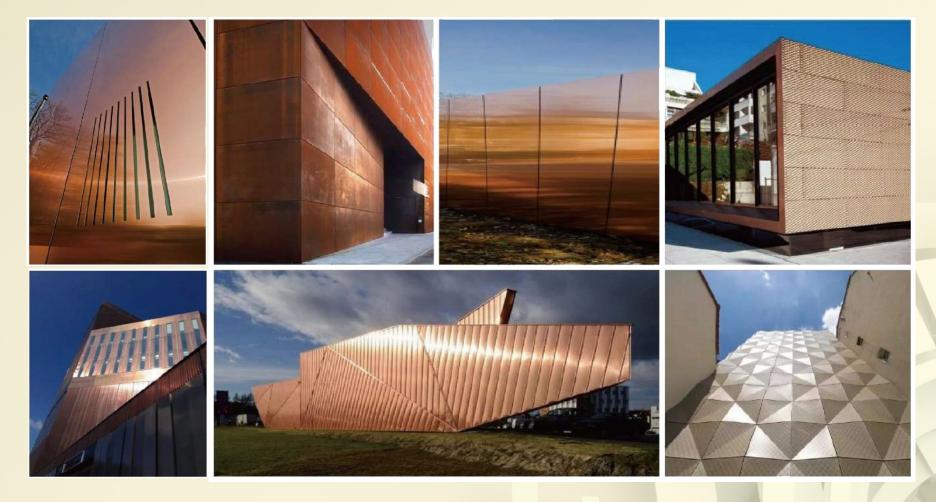

## **PRODUCT CATEGORY**

**Copper Wall:** Red copper sheet, with metallic luster, let the building own characteristics of gradual change, as constantly-evolving life.





**Brass Curtain Walls:** Copper alloy is an exciting new wall material, it's durable and extremely vibrant. As one of the well-known materials, we now provide new brass products, a special copper alloy which is a mixture of copper and zinc. When exposed to natural climates, copper alloy would show their own unique character.

**Patina Curtain Wall:** In extreme corrosive atmosphere, a strong non – toxic protective layer would continuously form on copper exterior, commonly known as patina. Its chemical composition depends on the air condition in the region.





## **HOLLOW - CARVED SCREENS**





#### **COPPER WALL**





#### **BRASS & COPPER CURTAIN WALL**





#### PATINA CURTAIN WALL





#### **ZINC WALL**





## **QUALITY CONTROL**



- Pencil Scratch hardness test.
- Finished product tensile effort test.
- Finished product adhesion test.
- Water deformation experiment.
- Dimension inspection.

- Film thickness measurement.
- Incoming material inspection.
- Exterior dimension inspection.
- Impact resistance inspection.
- Salt spray Test.
- Bending Test.



#### **PROFESSIONAL TEAMS**





#### **ADVANCED EQUIPMENT**





#### **LASER CUTTING**

#### **WELDING PRCESS**







C 239, Antop Hill Warehousing VIT college road, Sangam Nagar Wadala East. Mumbai – 400037 INDIA.

+91 9819234618

vinaykumar@citadelinfraas.com