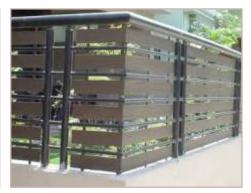

## Wall Board:

the beauty of your designs.

## Plank:

Wall Board: The product is available as planks which are Wall boards are versatile, ecofriendly solutions for flexible, highly durable and easy to install. wall applications. Availability in a variety of Furthermore, it is available in an array of sizes, thickness and size, these board will surely add to colors and textures, giving you the freedom to create what you want.