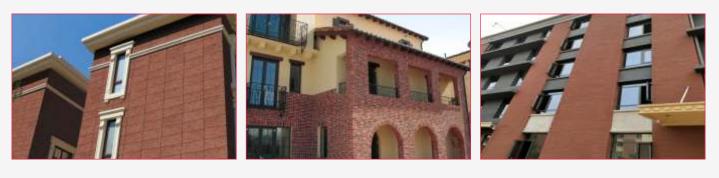

## Slim Light Bendable Affordable

For many architects an offset brick pattern on the building facade is a must as it brings to mind the traditional look. Citadel brings flexible tiles can be fixed with chemical adhesive or with a very thin layer of cement. They be used on exteriors, ceilings and interiors and to even renovate old schools, commercial complexes, institutes and residences to give a traditional, real and cost effective look.