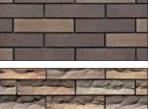

## Slim Light Bendable Affordable

For many architects an offset brick pattern on the building facade is a must as it brings to mind the traditional look. Citadel brings flexible tiles can be fixed with chemical adhesive or with a very thin layer of cement. They be used on exteriors, ceilings and interiors and to even renovate old schools, commercial complexes, institutes and residences to give a traditional, real and cost effective look.

- Environment friendly
- Flexible and anti-seismic
- Real texture

- High Impact Resistance
- Class Fire A Rating
- Reasonably prices
- Wet clad

 Corporate Office: C 239, Antophill Warehousing Co. Ltd., VIT College Road, Wadala East Mumbai-400037.