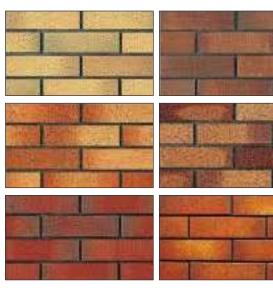

## Slim Light Bendable Affordable

For many architects an offset brick pattern on the building facade is a must as it brings to mind the traditional look. Citadel brings flexible tiles can be fixed with chemical adhesive or with a very thin layer of cement. They be used on exteriors, ceilings and interiors and to even renovate old schools, commercial complexes, institutes and residences to give a traditional, real and cost effective look.

- Environment friendly
- Flexible and anti-seismic
- Real texture

- High Impact Resistance
- Class Fire A Rating
- Reasonably prices
- Wet clad

 Corporate Office: C 239, Antophill Warehousing Co. Ltd., VIT College Road, Wadala East Mumbai-400037.