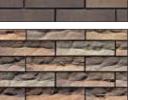

## Slim Light Bendable Affordable

For many architects an offset brick pattern on the building facade is a must as it brings to mind the traditional look. Citadel brings flexible tiles can be fixed with chemical adhesive or with a very thin layer of cement. They be used on exteriors, ceilings and interiors and to even renovate old schools, commercial complexes, institutes and residences to give a traditional, real and cost effective look.

- Environment friendly
- Flexible and anti-seismic
- Real texture

- High Impact Resistance
- Class Fire A Rating
- Reasonably prices
- Wet clad

 Corporate Office: C 239, Antophill Warehousing Co. Ltd., VIT College Road, Wadala East Mumbai-400037.