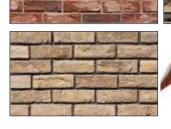

## Slim Light Bendable Affordable

For many architects an offset brick pattern on the building facade is a must as it brings to mind the traditional look. Citadel brings flexible tiles can be fixed with chemical adhesive or with a very thin layer of cement. They be used on exteriors, ceilings and interiors and to even renovate old schools, commercial complexes, institutes and residences to give a traditional, real and cost effective look.

- Environment friendly
- Flexible and anti-seismic
- Real texture

- High Impact Resistance
- Class Fire A Rating
- Reasonably prices
- Wet clad

 Corporate Office: C 239, Antophill Warehousing Co. Ltd., VIT College Road, Wadala East Mumbai-400037.